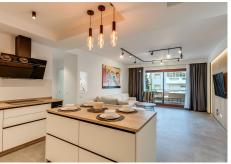

This luxurious 2 bedroom 2 bathroom apartment located in the prestigious beachfront urbanization in San Pedro has been completely transformed with top-quality renovations, offering a modern and sophisticated living experience. Every aspect of the home has been upgraded, including a brand-new water system and electrical wiring throughout.

The kitchen is a chef's dream, featuring sleek, high-end furniture from Germany and the latest Bosch appliances, including a 21-bottle wine cooler, dishwasher for 12, induction cooktop, oven, and microwave. State-of-the-art sensor-activated cabinets add a touch of innovation, while a Philips drinking water filtration system ensures convenience and health. The apartment offers luxurious comfort with heated floors in both bathrooms, and a master switch controls all the lights and outlets, giving you complete control over your space. A central air conditioning system keeps the entire apartment cool, and a built-in safe and digital peephole provide additional security. For ultimate ease, a robotic vacuum cleaner takes care of the floors, and the apartment comes with a two-year warranty on all furniture, appliances, and renovations. This is a