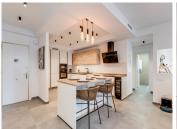

This luxurious 2 bedroom 2 bathroom apartment located in the prestigious beachfront urbanization in San Pedro has been completely transformed with top-quality renovations, offering a modern and sophisticated living experience. Every aspect of the home has been upgraded, including a brand-new water system and electrical wiring throughout.

The kitchen is a chef's dream, featuring sleek, high-end furniture from Germany and the latest Bosch appliances, including a 21-bottle wine cooler, dishwasher for 12, induction cooktop, oven, and microwave. State-of-the-art sensor-activated cabinets add a touch of innovation, while a Philips drinking water filtration system ensures convenience and health. The apartment offers luxurious comfort with heated floors in both bathrooms, and a master switch controls all the lights and outlets, giving you complete control over your space. A central air conditioning system keeps the entire apartment cool, and a built-in safe and digital peephole provide additional security. For ultimate ease, a robotic vacuum cleaner takes care of the floors, and the apartment comes with a two-year warranty on all furniture, appliances, and renovations. This is a