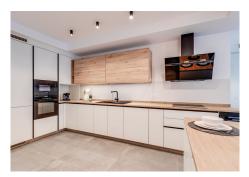

The kitchen is a chef's dream, featuring sleek, high-end furniture from Germany and the latest Bosch appliances, including a 21-bottle wine cooler, dishwasher for 12, induction cooktop, oven, and microwave. State-of-the-art sensor-activated cabinets add a touch of innovation, while a Philips drinking water filtration system ensures convenience and health. The apartment offers luxurious comfort with heated floors in both bathrooms, and a master switch controls all the lights and outlets, giving you complete control over your space. A central air conditioning system keeps the entire apartment cool, and a built-in safe and digital peephole provide additional security. For ultimate ease, a robotic vacuum cleaner takes care of the floors, and the apartment comes with a two-year warranty on all furniture, appliances, and renovations. This is a