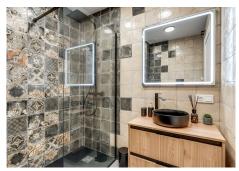

The kitchen is a chef's dream, featuring sleek, high-end furniture from Germany and the latest Bosch appliances, including a 21-bottle wine cooler, dishwasher for 12, induction cooktop, oven, and microwave. State-of-the-art sensor-activated cabinets add a touch of innovation, while a Philips drinking water filtration system ensures convenience and health. The apartment offers luxurious comfort with heated floors in both bathrooms, and a master switch controls all the lights and outlets, giving you complete control over your space. A central air conditioning system keeps the entire apartment cool, and a built-in safe and digital peephole provide additional security. For ultimate ease, a robotic vacuum cleaner takes care of the floors, and the apartment comes with a two-year warranty on all furniture, appliances, and renovations. This is a