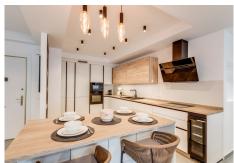

The kitchen is a chef's dream, featuring sleek, high-end furniture from Germany and the latest Bosch appliances, including a 21-bottle wine cooler, dishwasher for 12, induction cooktop, oven, and microwave. State-of-the-art sensor-activated cabinets add a touch of innovation, while a Philips drinking water filtration system ensures convenience and health. The apartment offers luxurious comfort with heated floors in both bathrooms, and a master switch controls all the lights and outlets, giving you complete control over your space. A central air conditioning system keeps the entire apartment cool, and a built-in safe and digital peephole provide additional security. For ultimate ease, a robotic vacuum cleaner takes care of the floors, and the apartment comes with a two-year warranty on all furniture, appliances, and renovations. This is a