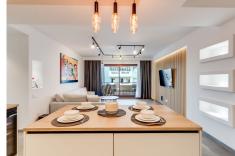

This luxurious 2 bedroom 2 bathroom apartment located in the prestigious beachfront urbanization in San Pedro has been completely transformed with top-quality renovations, offering a modern and sophisticated living experience. Every aspect of the home has been upgraded, including a brand-new water system and electrical wiring throughout.

The kitchen is a chef's dream, featuring sleek, high-end furniture from Germany and the latest Bosch appliances, including a 21-bottle wine cooler, dishwasher for 12, induction cooktop, oven, and microwave. State-of-the-art sensor-activated cabinets add a touch of innovation, while a Philips drinking water filtration system ensures convenience and health. The apartment offers luxurious comfort with heated floors in both bathrooms, and a master switch controls all the lights and outlets, giving you complete control over your space. A central air conditioning system keeps the entire apartment cool, and a built-in safe and digital peephole provide additional security. For ultimate ease, a robotic vacuum cleaner takes care of the floors, and the apartment comes with a two-year warranty on all furniture, appliances, and renovations. This is a