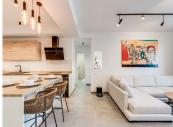

The kitchen is a chef's dream, featuring sleek, high-end furniture from Germany and the latest Bosch appliances, including a 21-bottle wine cooler, dishwasher for 12, induction cooktop, oven, and microwave. State-of-the-art sensor-activated cabinets add a touch of innovation, while a Philips drinking water filtration system ensures convenience and health. The apartment offers luxurious comfort with heated floors in both bathrooms, and a master switch controls all the lights and outlets, giving you complete control over your space. A central air conditioning system keeps the entire apartment cool, and a built-in safe and digital peephole provide additional security. For ultimate ease, a robotic vacuum cleaner takes care of the floors, and the apartment comes with a two-year warranty on all furniture, appliances, and renovations. This is a