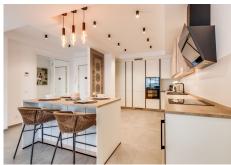

The kitchen is a chef's dream, featuring sleek, high-end furniture from Germany and the latest Bosch appliances, including a 21-bottle wine cooler, dishwasher for 12, induction cooktop, oven, and microwave. State-of-the-art sensor-activated cabinets add a touch of innovation, while a Philips drinking water filtration system ensures convenience and health. The apartment offers luxurious comfort with heated floors in both bathrooms, and a master switch controls all the lights and outlets, giving you complete control over your space. A central air conditioning system keeps the entire apartment cool, and a built-in safe and digital peephole provide additional security. For ultimate ease, a robotic vacuum cleaner takes care of the floors, and the apartment comes with a two-year warranty on all furniture, appliances, and renovations. This is a