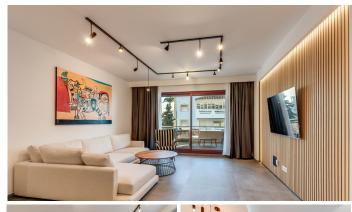

This luxurious 2 bedroom 2 bathroom apartment located in the prestigious beachfront urbanization in San Pedro has been completely transformed with top-quality renovations, offering a modern and sophisticated living experience. Every aspect of the home has been upgraded, including a brand-new water system and electrical wiring throughout.

The kitchen is a chef's dream, featuring sleek, high-end furniture from Germany and the latest Bosch appliances, including a 21-bottle wine cooler, dishwasher for 12, induction cooktop, oven, and microwave. State-of-the-art sensor-activated cabinets add a touch of innovation, while a Philips drinking water filtration system ensures convenience and health. The apartment offers luxurious comfort with heated floors in both bathrooms, and a master switch controls all the lights and outlets, giving you complete control over your space. A central air conditioning system keeps the entire apartment cool, and a built-in safe and digital peephole provide additional security. For ultimate ease, a robotic vacuum cleaner takes care of the floors, and the apartment comes with a two-year warranty on all furniture, appliances, and renovations. This is a