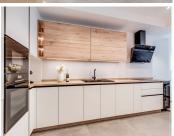

The kitchen is a chef's dream, featuring sleek, high-end furniture from Germany and the latest Bosch appliances, including a 21-bottle wine cooler, dishwasher for 12, induction cooktop, oven, and microwave. State-of-the-art sensor-activated cabinets add a touch of innovation, while a Philips drinking water filtration system ensures convenience and health. The apartment offers luxurious comfort with heated floors in both bathrooms, and a master switch controls all the lights and outlets, giving you complete control over your space. A central air conditioning system keeps the entire apartment cool, and a built-in safe and digital peephole provide additional security. For ultimate ease, a robotic vacuum cleaner takes care of the floors, and the apartment comes with a two-year warranty on all furniture, appliances, and renovations. This is a