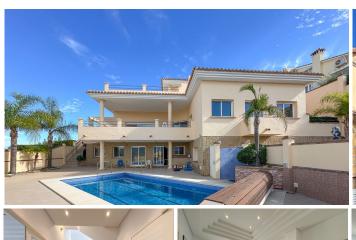

Discover this incredible villa, peacefully located in the quiet urbanisation, Cerros del Águila, with breathtaking panoramic views that stretch as far as the eye can see. Upon arriving to the villa you can either park in the private driveway or in the garage where there's space for 2 cars. Here you are greeted by an inviting 514 m² villa that radiates tranquillity, quality and relaxation, enhanced by several distinctive features.

Coming down to the lower level of the villa, you have access to the garage. You'll also find another bedroom (with en-suite bathroom), an additional bathroom, a room functioning as a bedroom, and another living room and kitchen. From both the kitchen, one fo the bedrooms and the en-suite bathroom you can access the downstairs terrace which includes the big saltwater pool and plenty of space for relaxation.