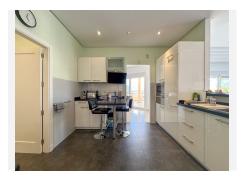

The ground floor offers a bright entrance hall where you'll find the staircase leading both to the first floor as well as the lower level. The ground floor also offers 2 spacious bedrooms with en-suite bathrooms, a guest toilet, a dining area with access to a grand terrace, a kitchen with utility room and a big living room, also giving access to the same terrace. There's a lovely fireplace in the living room, inviting to cozy evenings during the colder months. From the terrace you have plenty of potential lounge-areas from where you can enjoy the incredible views. There's also steps leading to the terrace on the lower level.

Coming down to the lower level of the villa, you have access to the garage. You'll also find another bedroom (with en-suite bathroom), an additional bathroom, a room functioning as a bedroom, and another living room and kitchen. From both the kitchen, one fo the bedrooms and the en-suite bathroom you can access the downstairs terrace which includes the big saltwater pool and plenty of space for relaxation.