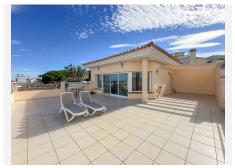

The ground floor offers a bright entrance hall where you'll find the staircase leading both to the first floor as well as the lower level. The ground floor also offers 2 spacious bedrooms with en-suite bathrooms, a guest toilet, a dining area with access to a grand terrace, a kitchen with utility room and a big living room, also giving access to the same terrace. There's a lovely fireplace in the living room, inviting to cozy evenings during the colder months. From the terrace you have plenty of potential lounge-areas from where you can enjoy the incredible views. There's also steps leading to the terrace on the lower level.

Marbella

The first floor consists of a main bedroom with en-suite bathroom and a big terrace from where you can really appreciate the views. Whether you enjoy the mountain view, sea views or views of Mijas Pueblo, you can experience it from this terrace.