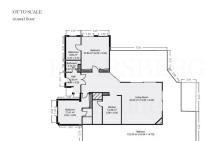

The ground floor offers a bright entrance hall where you'll find the staircase leading both to the first floor as well as the lower level. The ground floor also offers 2 spacious bedrooms with en-suite bathrooms, a guest toilet, a dining area with access to a grand terrace, a kitchen with utility room and a big living room, also giving access to the same terrace. There's a lovely fireplace in the living room, inviting to cozy evenings during the colder months. From the terrace you have plenty of potential lounge-areas from where you can enjoy the incredible views. There's also steps leading to the terrace on the lower level.