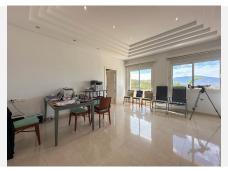

The ground floor offers a bright entrance hall where you'll find the staircase leading both to the first floor as well as the lower level. The ground floor also offers 2 spacious bedrooms with en-suite bathrooms, a guest toilet, a dining area with access to a grand terrace, a kitchen with utility room and a big living room, also giving access to the same terrace. There's a lovely fireplace in the living room, inviting to cozy evenings during the colder months. From the terrace you have plenty of potential lounge-areas from where you can enjoy the incredible views. There's also steps leading to the terrace on the lower level.