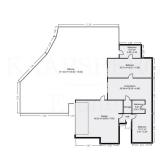

Coming down to the lower level of the villa, you have access to the garage. You'll also find another bedroom (with en-suite bathroom), an additional bathroom, a room functioning as a bedroom, and another living room and kitchen. From both the kitchen, one fo the bedrooms and the en-suite bathroom you can access the downstairs terrace which includes the big saltwater pool and plenty of space for relaxation.