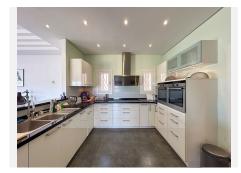

The ground floor offers a bright entrance hall where you'll find the staircase leading both to the first floor as well as the lower level. The ground floor also offers 2 spacious bedrooms with en-suite bathrooms, a guest toilet, a dining area with access to a grand terrace, a kitchen with utility room and a big living room, also giving access to the same terrace. There's a lovely fireplace in the living room, inviting to cozy evenings during the colder months. From the terrace you have plenty of potential lounge-areas from where you can enjoy the incredible views. There's also steps leading to the terrace on the lower level.

Coming down to the lower level of the villa, you have access to the garage. You'll also find another bedroom (with en-suite bathroom), an additional bathroom, a room functioning as a bedroom, and another living room and kitchen. From both the kitchen, one fo the bedrooms and the en-suite bathroom you can access the downstairs terrace which includes the big saltwater pool and plenty of space for relaxation.