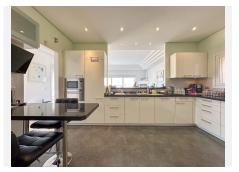

The ground floor offers a bright entrance hall where you'll find the staircase leading both to the first floor as well as the lower level. The ground floor also offers 2 spacious bedrooms with en-suite bathrooms, a guest toilet, a dining area with access to a grand terrace, a kitchen with utility room and a big living room, also giving access to the same terrace. There's a lovely fireplace in the living room, inviting to cozy evenings during the colder months. From the terrace you have plenty of potential lounge-areas from where you can enjoy the incredible views. There's also steps leading to the terrace on the lower level.