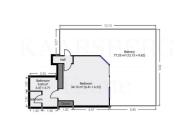

Marbella

The first floor consists of a main bedroom with en-suite bathroom and a big terrace from where you can really appreciate the views. Whether you enjoy the mountain view, sea views or views of Mijas Pueblo, you can experience it from this terrace.