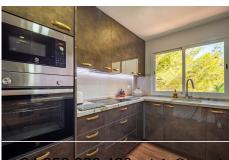

This well-presented Duplex Penthouse with lift access is located in the famous Alhaurin Golf Complex, within walking distance of bars and restaurants. The first level comprises a hallway, an open lounge/dining area enjoying golf views and direct access to two terraces, an ensuite master bedroom with an ensuite bathroom with fitted wardrobes (access to a terrace), and a recently installed modern kitchen with all the mod cons.

From the hallway, a staircase leads up to two more bedrooms, a family bathroom, a landing with fitted wardrobes, and access to a private terrace with amazing views.

The property features marble floors, hot and cold air conditioning, double glazing, fitted wardrobes, allocated covered parking, a storage room, a communal swimming pool, and a clubhouse with a restaurant.