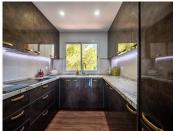

This well-presented Duplex Penthouse with lift access is located in the famous Alhaurin Golf Complex, within walking distance of bars and restaurants. The first level comprises a hallway, an open lounge/dining area enjoying golf views and direct access to two terraces, an ensuite master bedroom with an ensuite bathroom with fitted wardrobes (access to a terrace), and a recently installed modern kitchen with all the mod cons.