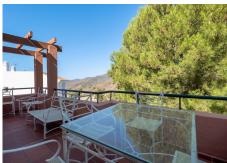

From the hallway, a staircase leads up to two more bedrooms, a family bathroom, a landing with fitted wardrobes, and access to a private terrace with amazing views.

The property features marble floors, hot and cold air conditioning, double glazing, fitted wardrobes, allocated covered parking, a storage room, a communal swimming pool, and a clubhouse with a restaurant.

Views: Mountain, Golf, Country, Panoramic.

Features: Lift, Fitted Wardrobes, Near Transport, Private Terrace, Storage Room, Ensuite Bathroom,

Marble Flooring, Double Glazing, Restaurant On Site.

Furniture: Optional. Kitchen: Fully Fitted. Garden: Communal. Security: Entry Phone.