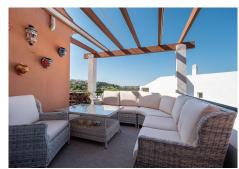

From the hallway, a staircase leads up to two more bedrooms, a family bathroom, a landing with fitted wardrobes, and access to a private terrace with amazing views.

The property features marble floors, hot and cold air conditioning, double glazing, fitted wardrobes, allocated covered parking, a storage room, a communal swimming pool, and a clubhouse with a restaurant.