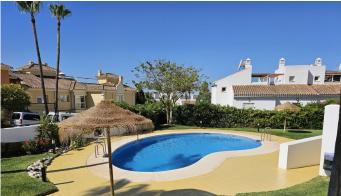

From the hallway, a staircase leads up to two more bedrooms, a family bathroom, a landing with fitted wardrobes, and access to a private terrace with amazing views.

The property features marble floors, hot and cold air conditioning, double glazing, fitted wardrobes, allocated covered parking, a storage room, a communal swimming pool, and a clubhouse with a restaurant.