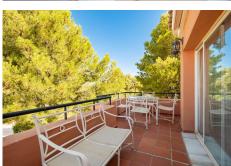

From the hallway, a staircase leads up to two more bedrooms, a family bathroom, a landing with fitted wardrobes, and access to a private terrace with amazing views.

The property features marble floors, hot and cold air conditioning, double glazing, fitted wardrobes, allocated covered parking, a storage room, a communal swimming pool, and a clubhouse with a restaurant.

Views: Mountain, Golf, Country, Panoramic.

Features: Lift, Fitted Wardrobes, Near Transport, Private Terrace, Storage Room, Ensuite Bathroom,

Marble Flooring, Double Glazing, Restaurant On Site.

Furniture: Optional. Kitchen: Fully Fitted. Garden: Communal. Security: Entry Phone.