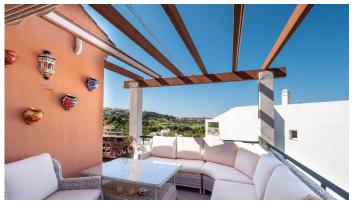

This well-presented Duplex Penthouse with lift access is located in the famous Alhaurin Golf Complex, within walking distance of bars and restaurants. The first level comprises a hallway, an open lounge/dining area enjoying golf views and direct access to two terraces, an ensuite master bedroom with an ensuite bathroom with fitted wardrobes (access to a terrace), and a recently installed modern kitchen with all the mod cons.

From the hallway, a staircase leads up to two more bedrooms, a family bathroom, a landing with fitted wardrobes, and access to a private terrace with amazing views.

The property features marble floors, hot and cold air conditioning, double glazing, fitted wardrobes, allocated covered parking, a storage room, a communal swimming pool, and a clubhouse with a restaurant.