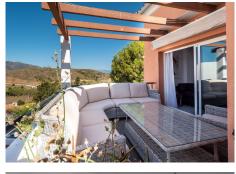

This well-presented Duplex Penthouse with lift access is located in the famous Alhaurin Golf Complex, within walking distance of bars and restaurants. The first level comprises a hallway, an open lounge/dining area enjoying golf views and direct access to two terraces, an ensuite master bedroom with an ensuite bathroom with fitted wardrobes (access to a terrace), and a recently installed modern kitchen with all the mod cons.

From the hallway, a staircase leads up to two more bedrooms, a family bathroom, a landing with fitted wardrobes, and access to a private terrace with amazing views.

The property features marble floors, hot and cold air conditioning, double glazing, fitted wardrobes, allocated covered parking, a storage room, a communal swimming pool, and a clubhouse with a restaurant.