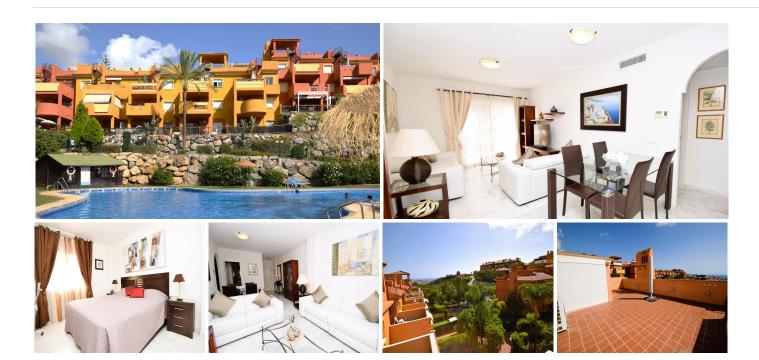

## PENTHOUSE 2 BEDROOMS 2 BATHROOMS IN RESERVA DE MARBELLA

Reserva de Marbella

REF# BEMR4839895 €320,000

| BEDS | BATHS | BUILT  | TERRACE |
|------|-------|--------|---------|
| 2    | 2     | 115 m² | 90 m²   |

This is an immaculately presented penthouse in La Reserva de Marbella just minutes from Cabopino, Elviria and their lovely beaches. This penthouse has a large west facing terrace which offers great winter sun and sea views and upstairs is a huge roof terrace with its own enclosed room ideal for storage, gym or shaded lounge area. There is a large communal pool as well as garage space and storage room included in the price.