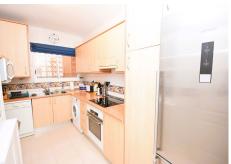

## PENTHOUSE 2 BEDROOMS 2 BATHROOMS IN RESERVA DE MARBELLA

Reserva de Marbella

REF# BEMR4839895 €320,000

| BEDS | BATHS | BUILT  | TERRACE |
|------|-------|--------|---------|
| 2    | 2     | 115 m² | 90 m²   |

This is an immaculately presented penthouse in La Reserva de Marbella just minutes from Cabopino, Elviria and their lovely beaches. This penthouse has a large west facing terrace which offers great winter sun and sea views and upstairs is a huge roof terrace with its own enclosed room ideal for storage, gym or shaded lounge area. There is a large communal pool as well as garage space and storage room included in the price.