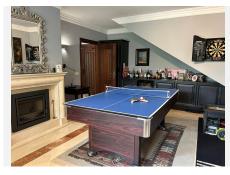

The expansive outdoor spaces are ideal for making the most of Estepona's wonderful climate, while the interior includes a game room for family fun. The property is fitted with secure windows and doors, and a fireplace that can be used with either wood or electricity, perfect for creating a cozy atmosphere year-round. The garage offers both covered and uncovered parking for added convenience.