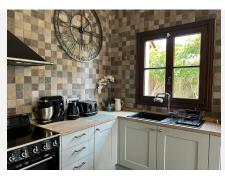

The villa features 4 spacious bedrooms, all with en-suite bathrooms and built-in wardrobes, along with beautiful open views of green areas. To ensure maximum comfort, the property is equipped with air conditioning for heating and cooling, and a guest toilet. Outside, you'll find a cozy barbecue area perfect for enjoying sunny days, along with a convenient laundry room and a small storage space.

The expansive outdoor spaces are ideal for making the most of Estepona's wonderful climate, while the interior includes a game room for family fun. The property is fitted with secure windows and doors, and a fireplace that can be used with either wood or electricity, perfect for creating a cozy atmosphere year-round. The garage offers both covered and uncovered parking for added convenience.