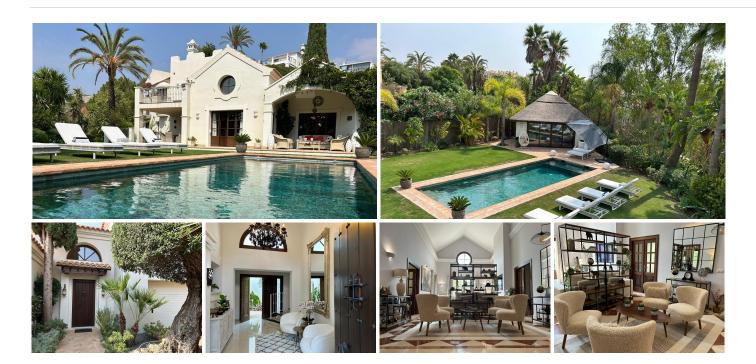

This stunning detached villa offers complete privacy on a large plot, designed to fully embrace the Mediterranean lifestyle. With its private pool, equipped with a protective cover for added safety, and a charming Mediterranean-style courtyard, every corner invites relaxation and comfort.

The villa features 4 spacious bedrooms, all with en-suite bathrooms and built-in wardrobes, along with beautiful open views of green areas. To ensure maximum comfort, the property is equipped with air conditioning for heating and cooling, and a guest toilet. Outside, you'll find a cozy barbecue area perfect for enjoying sunny days, along with a convenient laundry room and a small storage space.

The expansive outdoor spaces are ideal for making the most of Estepona's wonderful climate, while the interior includes a game room for family fun. The property is fitted with secure windows and doors, and a fireplace that can be used with either wood or electricity, perfect for creating a cozy atmosphere year-round. The garage offers both covered and uncovered parking for added convenience.