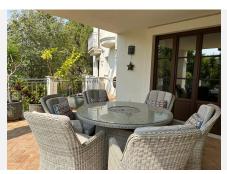

The villa features 4 spacious bedrooms, all with en-suite bathrooms and built-in wardrobes, along with beautiful open views of green areas. To ensure maximum comfort, the property is equipped with air conditioning for heating and cooling, and a guest toilet. Outside, you'll find a cozy barbecue area perfect for enjoying sunny days, along with a convenient laundry room and a small storage space.

The expansive outdoor spaces are ideal for making the most of Estepona's wonderful climate, while the interior includes a game room for family fun. The property is fitted with secure windows and doors, and a fireplace that can be used with either wood or electricity, perfect for creating a cozy atmosphere year-round. The garage offers both covered and uncovered parking for added convenience.