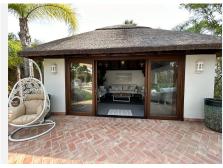

The villa features 4 spacious bedrooms, all with en-suite bathrooms and built-in wardrobes, along with beautiful open views of green areas. To ensure maximum comfort, the property is equipped with air conditioning for heating and cooling, and a guest toilet. Outside, you'll find a cozy barbecue area perfect for enjoying sunny days, along with a convenient laundry room and a small storage space.

The expansive outdoor spaces are ideal for making the most of Estepona's wonderful climate, while the interior includes a game room for family fun. The property is fitted with secure windows and doors, and a fireplace that can be used with either wood or electricity, perfect for creating a cozy atmosphere year-round. The garage offers both covered and uncovered parking for added convenience.