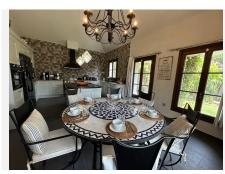

This stunning detached villa offers complete privacy on a large plot, designed to fully embrace the Mediterranean lifestyle. With its private pool, equipped with a protective cover for added safety, and a charming Mediterranean-style courtyard, every corner invites relaxation and comfort.

The villa features 4 spacious bedrooms, all with en-suite bathrooms and built-in wardrobes, along with beautiful open views of green areas. To ensure maximum comfort, the property is equipped with air conditioning for heating and cooling, and a guest toilet. Outside, you'll find a cozy barbecue area perfect for enjoying sunny days, along with a convenient laundry room and a small storage space.

The expansive outdoor spaces are ideal for making the most of Estepona's wonderful climate, while the interior includes a game room for family fun. The property is fitted with secure windows and doors, and a fireplace that can be used with either wood or electricity, perfect for creating a cozy atmosphere year-round. The garage offers both covered and uncovered parking for added convenience.