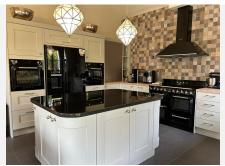

This stunning detached villa offers complete privacy on a large plot, designed to fully embrace the Mediterranean lifestyle. With its private pool, equipped with a protective cover for added safety, and a charming Mediterranean-style courtyard, every corner invites relaxation and comfort.

The villa features 4 spacious bedrooms, all with en-suite bathrooms and built-in wardrobes, along with beautiful open views of green areas. To ensure maximum comfort, the property is equipped with air conditioning for heating and cooling, and a guest toilet. Outside, you'll find a cozy barbecue area perfect for enjoying sunny days, along with a convenient laundry room and a small storage space.

The expansive outdoor spaces are ideal for making the most of Estepona's wonderful climate, while the interior includes a game room for family fun. The property is fitted with secure windows and doors, and a fireplace that can be used with either wood or electricity, perfect for creating a cozy atmosphere year-round. The garage offers both covered and uncovered parking for added convenience.