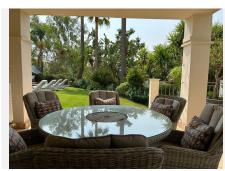

The villa features 4 spacious bedrooms, all with en-suite bathrooms and built-in wardrobes, along with beautiful open views of green areas. To ensure maximum comfort, the property is equipped with air conditioning for heating and cooling, and a guest toilet. Outside, you'll find a cozy barbecue area perfect for enjoying sunny days, along with a convenient laundry room and a small storage space.

The expansive outdoor spaces are ideal for making the most of Estepona's wonderful climate, while the interior includes a game room for family fun. The property is fitted with secure windows and doors, and a fireplace that can be used with either wood or electricity, perfect for creating a cozy atmosphere year-round. The garage offers both covered and uncovered parking for added convenience.