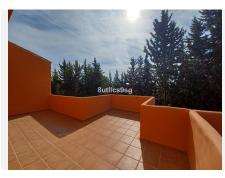

# PENTHOUSE 3 BEDROOMS 2 BATHROOMS IN BENAHAVIS

Benahavis

REF# BEMR4840054 €435.000

| BEDS | BATHS | BUILT  | TERRACE |
|------|-------|--------|---------|
| 3    | 2     | 189 m² | 79 m²   |

This duplex penthouse is located in El Paraíso, one of the quietest and most sought-after areas of Benahavís, Málaga. With 189m² of built area, this property has 3 bedrooms and 2 bathrooms, one of them en suite. It stands out for its 79 m² terraces, ideal for enjoying the Mediterranean climate.