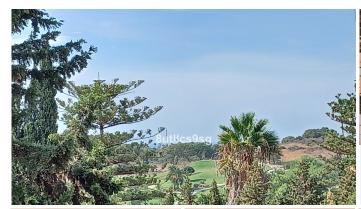

# PENTHOUSE 3 BEDROOMS 2 BATHROOMS IN BENAHAVIS

Benahavis

REF# BEMR4840054 €435.000

| BEDS | BATHS | BUILT  | TERRACE |
|------|-------|--------|---------|
| 3    | 2     | 189 m² | 79 m²   |

This duplex penthouse is located in El Paraíso, one of the quietest and most sought-after areas of Benahavís, Málaga. With 189m² of built area, this property has 3 bedrooms and 2 bathrooms, one of them en suite. It stands out for its 79 m² terraces, ideal for enjoying the Mediterranean climate.

The urbanization offers a variety of amenities including a communal saltwater pool, well-kept gardens and a gym. In addition, it is located in a privileged location, within walking distance of golf courses, beaches, and the center of Estepona, as well as Puerto Banús and Marbella. The property is also close to shops, schools and recreational areas for children, making it an ideal choice for families.