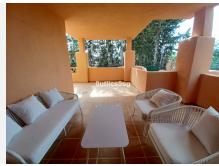

# PENTHOUSE 3 BEDROOMS 2 BATHROOMS IN BENAHAVIS

Benahavis

REF# BEMR4840054 €435.000

| BEDS | BATHS | BUILT  | TERRACE |
|------|-------|--------|---------|
| 3    | 2     | 189 m² | 79 m²   |

This duplex penthouse is located in El Paraíso, one of the quietest and most sought-after areas of Benahavís, Málaga. With 189m² of built area, this property has 3 bedrooms and 2 bathrooms, one of them en suite. It stands out for its 79 m² terraces, ideal for enjoying the Mediterranean climate.

The apartment is equipped with air conditioning, fully furnished kitchen, Recently renovated, this apartment is presented in excellent condition. With views of the garden, the pool and the urban surroundings, this property combines comfort and functionality, offering a relaxed lifestyle in one of the best areas of the Costa del Sol.