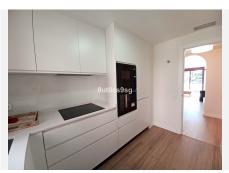

# PENTHOUSE 3 BEDROOMS 2 BATHROOMS IN BENAHAVIS

Benahavis

REF# BEMR4840054 €435.000

| BEDS | BATHS | BUILT  | TERRACE |
|------|-------|--------|---------|
| 3    | 2     | 189 m² | 79 m²   |

This duplex penthouse is located in El Paraíso, one of the quietest and most sought-after areas of Benahavís, Málaga. With 189m² of built area, this property has 3 bedrooms and 2 bathrooms, one of them en suite. It stands out for its 79 m² terraces, ideal for enjoying the Mediterranean climate.

The apartment is equipped with air conditioning, fully furnished kitchen, Recently renovated, this apartment is presented in excellent condition. With views of the garden, the pool and the urban surroundings, this property combines comfort and functionality, offering a relaxed lifestyle in one of the best areas of the Costa del Sol.