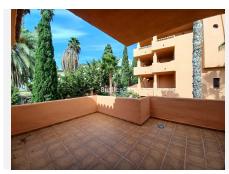

# PENTHOUSE 3 BEDROOMS 2 BATHROOMS IN BENAHAVIS

Benahavis

REF# BEMR4840054 €435.000

| BEDS | BATHS | BUILT  | TERRACE |
|------|-------|--------|---------|
| 3    | 2     | 189 m² | 79 m²   |

This duplex penthouse is located in El Paraíso, one of the quietest and most sought-after areas of Benahavís, Málaga. With 189m² of built area, this property has 3 bedrooms and 2 bathrooms, one of them en suite. It stands out for its 79 m² terraces, ideal for enjoying the Mediterranean climate.

The apartment is equipped with air conditioning, fully furnished kitchen, Recently renovated, this apartment is presented in excellent condition. With views of the garden, the pool and the urban surroundings, this property combines comfort and functionality, offering a relaxed lifestyle in one of the best areas of the Costa del Sol.