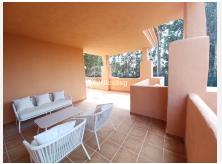

# PENTHOUSE 3 BEDROOMS 2 BATHROOMS IN BENAHAVIS

Benahavis

REF# BEMR4840054 €435.000

| BEDS | BATHS | BUILT  | TERRACE |
|------|-------|--------|---------|
| 3    | 2     | 189 m² | 79 m²   |

This duplex penthouse is located in El Paraíso, one of the quietest and most sought-after areas of Benahavís, Málaga. With 189m² of built area, this property has 3 bedrooms and 2 bathrooms, one of them en suite. It stands out for its 79 m² terraces, ideal for enjoying the Mediterranean climate.

The apartment is equipped with air conditioning, fully furnished kitchen, Recently renovated, this apartment is presented in excellent condition. With views of the garden, the pool and the urban surroundings, this property combines comfort and functionality, offering a relaxed lifestyle in one of the best areas of the Costa del Sol.