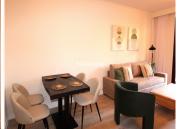

# PENTHOUSE 3 BEDROOMS 2 BATHROOMS IN BENAHAVIS

Benahavis

REF# BEMR4840054 €435.000

| BEDS | BATHS | BUILT  | TERRACE |
|------|-------|--------|---------|
| 3    | 2     | 189 m² | 79 m²   |

This duplex penthouse is located in El Paraíso, one of the quietest and most sought-after areas of Benahavís, Málaga. With 189m² of built area, this property has 3 bedrooms and 2 bathrooms, one of them en suite. It stands out for its 79 m² terraces, ideal for enjoying the Mediterranean climate.

The apartment is equipped with air conditioning, fully furnished kitchen, Recently renovated, this apartment is presented in excellent condition. With views of the garden, the pool and the urban surroundings, this property combines comfort and functionality, offering a relaxed lifestyle in one of the best areas of the Costa del Sol.