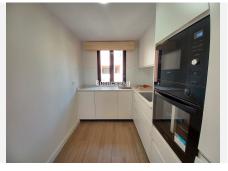

# PENTHOUSE 3 BEDROOMS 2 BATHROOMS IN BENAHAVIS

Benahavis

REF# BEMR4840054 €435.000

| BEDS | BATHS | BUILT  | TERRACE |
|------|-------|--------|---------|
| 3    | 2     | 189 m² | 79 m²   |

This duplex penthouse is located in El Paraíso, one of the quietest and most sought-after areas of Benahavís, Málaga. With 189m² of built area, this property has 3 bedrooms and 2 bathrooms, one of them en suite. It stands out for its 79 m² terraces, ideal for enjoying the Mediterranean climate.

The apartment is equipped with air conditioning, fully furnished kitchen, Recently renovated, this apartment is presented in excellent condition. With views of the garden, the pool and the urban surroundings, this property combines comfort and functionality, offering a relaxed lifestyle in one of the best areas of the Costa del Sol.