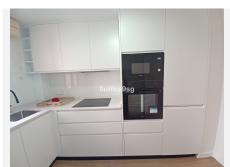

# PENTHOUSE 3 BEDROOMS 2 BATHROOMS IN BENAHAVIS

Benahavis

REF# BEMR4840054 €435.000

| BEDS | BATHS | BUILT  | TERRACE |
|------|-------|--------|---------|
| 3    | 2     | 189 m² | 79 m²   |

This duplex penthouse is located in El Paraíso, one of the quietest and most sought-after areas of Benahavís, Málaga. With 189m² of built area, this property has 3 bedrooms and 2 bathrooms, one of them en suite. It stands out for its 79 m² terraces, ideal for enjoying the Mediterranean climate.

The apartment is equipped with air conditioning, fully furnished kitchen, Recently renovated, this apartment is presented in excellent condition. With views of the garden, the pool and the urban surroundings, this property combines comfort and functionality, offering a relaxed lifestyle in one of the best areas of the Costa del Sol.