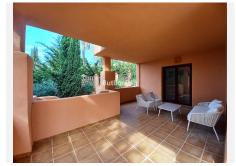

# PENTHOUSE 3 BEDROOMS 2 BATHROOMS IN BENAHAVIS

Benahavis

REF# BEMR4840054 €435.000

| BEDS | BATHS | BUILT  | TERRACE |
|------|-------|--------|---------|
| 3    | 2     | 189 m² | 79 m²   |

This duplex penthouse is located in El Paraíso, one of the quietest and most sought-after areas of Benahavís, Málaga. With 189m² of built area, this property has 3 bedrooms and 2 bathrooms, one of them en suite. It stands out for its 79 m² terraces, ideal for enjoying the Mediterranean climate.

The apartment is equipped with air conditioning, fully furnished kitchen, Recently renovated, this apartment is presented in excellent condition. With views of the garden, the pool and the urban surroundings, this property combines comfort and functionality, offering a relaxed lifestyle in one of the best areas of the Costa del Sol.