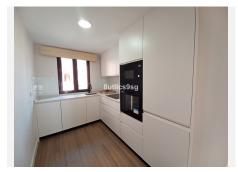

# PENTHOUSE 3 BEDROOMS 2 BATHROOMS IN BENAHAVIS

Benahavis

REF# BEMR4840054 €435.000

| BEDS | BATHS | BUILT  | TERRACE |
|------|-------|--------|---------|
| 3    | 2     | 189 m² | 79 m²   |

This duplex penthouse is located in El Paraíso, one of the quietest and most sought-after areas of Benahavís, Málaga. With 189m² of built area, this property has 3 bedrooms and 2 bathrooms, one of them en suite. It stands out for its 79 m² terraces, ideal for enjoying the Mediterranean climate.

The apartment is equipped with air conditioning, fully furnished kitchen, Recently renovated, this apartment is presented in excellent condition. With views of the garden, the pool and the urban surroundings, this property combines comfort and functionality, offering a relaxed lifestyle in one of the best areas of the Costa del Sol.