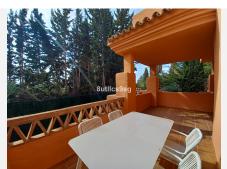

# PENTHOUSE 3 BEDROOMS 2 BATHROOMS IN BENAHAVIS

Benahavis

REF# BEMR4840054 €435.000

| BEDS | BATHS | BUILT  | TERRACE |
|------|-------|--------|---------|
| 3    | 2     | 189 m² | 79 m²   |

This duplex penthouse is located in El Paraíso, one of the quietest and most sought-after areas of Benahavís, Málaga. With 189m² of built area, this property has 3 bedrooms and 2 bathrooms, one of them en suite. It stands out for its 79 m² terraces, ideal for enjoying the Mediterranean climate.

The apartment is equipped with air conditioning, fully furnished kitchen, Recently renovated, this apartment is presented in excellent condition. With views of the garden, the pool and the urban surroundings, this property combines comfort and functionality, offering a relaxed lifestyle in one of the best areas of the Costa del Sol.