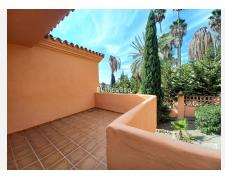

# PENTHOUSE 3 BEDROOMS 2 BATHROOMS IN BENAHAVIS

Benahavis

REF# BEMR4840054 €435.000

| BEDS | BATHS | BUILT  | TERRACE |
|------|-------|--------|---------|
| 3    | 2     | 189 m² | 79 m²   |

This duplex penthouse is located in El Paraíso, one of the quietest and most sought-after areas of Benahavís, Málaga. With 189m² of built area, this property has 3 bedrooms and 2 bathrooms, one of them en suite. It stands out for its 79 m² terraces, ideal for enjoying the Mediterranean climate.

The apartment is equipped with air conditioning, fully furnished kitchen, Recently renovated, this apartment is presented in excellent condition. With views of the garden, the pool and the urban surroundings, this property combines comfort and functionality, offering a relaxed lifestyle in one of the best areas of the Costa del Sol.