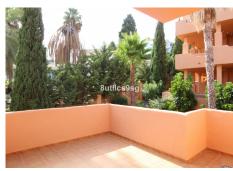

# PENTHOUSE 3 BEDROOMS 2 BATHROOMS IN BENAHAVIS

Benahavis

REF# BEMR4840054 €435.000

| BEDS | BATHS | BUILT  | TERRACE |
|------|-------|--------|---------|
| 3    | 2     | 189 m² | 79 m²   |

This duplex penthouse is located in El Paraíso, one of the quietest and most sought-after areas of Benahavís, Málaga. With 189m² of built area, this property has 3 bedrooms and 2 bathrooms, one of them en suite. It stands out for its 79 m² terraces, ideal for enjoying the Mediterranean climate.

The apartment is equipped with air conditioning, fully furnished kitchen, Recently renovated, this apartment is presented in excellent condition. With views of the garden, the pool and the urban surroundings, this property combines comfort and functionality, offering a relaxed lifestyle in one of the best areas of the Costa del Sol.