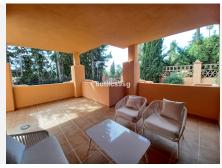

# PENTHOUSE 3 BEDROOMS 2 BATHROOMS IN BENAHAVIS

Benahavis

REF# BEMR4840054 €435.000

| BEDS | BATHS | BUILT  | TERRACE |
|------|-------|--------|---------|
| 3    | 2     | 189 m² | 79 m²   |

This duplex penthouse is located in El Paraíso, one of the quietest and most sought-after areas of Benahavís, Málaga. With 189m² of built area, this property has 3 bedrooms and 2 bathrooms, one of them en suite. It stands out for its 79 m² terraces, ideal for enjoying the Mediterranean climate.

The apartment is equipped with air conditioning, fully furnished kitchen, Recently renovated, this apartment is presented in excellent condition. With views of the garden, the pool and the urban surroundings, this property combines comfort and functionality, offering a relaxed lifestyle in one of the best areas of the Costa del Sol.