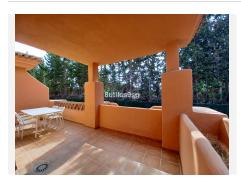

# PENTHOUSE 3 BEDROOMS 2 BATHROOMS IN BENAHAVIS

Benahavis

REF# BEMR4840054 €435.000

| BEDS | BATHS | BUILT  | TERRACE |
|------|-------|--------|---------|
| 3    | 2     | 189 m² | 79 m²   |

This duplex penthouse is located in El Paraíso, one of the quietest and most sought-after areas of Benahavís, Málaga. With 189m² of built area, this property has 3 bedrooms and 2 bathrooms, one of them en suite. It stands out for its 79 m² terraces, ideal for enjoying the Mediterranean climate.

The apartment is equipped with air conditioning, fully furnished kitchen, Recently renovated, this apartment is presented in excellent condition. With views of the garden, the pool and the urban surroundings, this property combines comfort and functionality, offering a relaxed lifestyle in one of the best areas of the Costa del Sol.