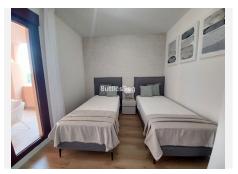

# PENTHOUSE 3 BEDROOMS 2 BATHROOMS IN BENAHAVIS

Benahavis

REF# BEMR4840054 €435.000

| BEDS | BATHS | BUILT  | TERRACE |
|------|-------|--------|---------|
| 3    | 2     | 189 m² | 79 m²   |

This duplex penthouse is located in El Paraíso, one of the quietest and most sought-after areas of Benahavís, Málaga. With 189m² of built area, this property has 3 bedrooms and 2 bathrooms, one of them en suite. It stands out for its 79 m² terraces, ideal for enjoying the Mediterranean climate.

The apartment is equipped with air conditioning, fully furnished kitchen, Recently renovated, this apartment is presented in excellent condition. With views of the garden, the pool and the urban surroundings, this property combines comfort and functionality, offering a relaxed lifestyle in one of the best areas of the Costa del Sol.