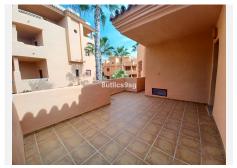

# PENTHOUSE 3 BEDROOMS 2 BATHROOMS IN BENAHAVIS

Benahavis

REF# BEMR4840054 €435.000

| BEDS | BATHS | BUILT  | TERRACE |
|------|-------|--------|---------|
| 3    | 2     | 189 m² | 79 m²   |

This duplex penthouse is located in El Paraíso, one of the quietest and most sought-after areas of Benahavís, Málaga. With 189m² of built area, this property has 3 bedrooms and 2 bathrooms, one of them en suite. It stands out for its 79 m² terraces, ideal for enjoying the Mediterranean climate.