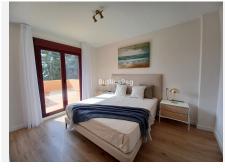

# PENTHOUSE 3 BEDROOMS 2 BATHROOMS IN BENAHAVIS

Benahavis

REF# BEMR4840054 €435.000

| BEDS | BATHS | BUILT  | TERRACE |
|------|-------|--------|---------|
| 3    | 2     | 189 m² | 79 m²   |

This duplex penthouse is located in El Paraíso, one of the quietest and most sought-after areas of Benahavís, Málaga. With 189m² of built area, this property has 3 bedrooms and 2 bathrooms, one of them en suite. It stands out for its 79 m² terraces, ideal for enjoying the Mediterranean climate.

The apartment is equipped with air conditioning, fully furnished kitchen, Recently renovated, this apartment is presented in excellent condition. With views of the garden, the pool and the urban surroundings, this property combines comfort and functionality, offering a relaxed lifestyle in one of the best areas of the Costa del Sol.