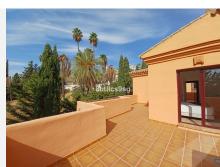

# PENTHOUSE 3 BEDROOMS 2 BATHROOMS IN BENAHAVIS

Benahavis

REF# BEMR4840054 €435.000

| BEDS | BATHS | BUILT  | TERRACE |
|------|-------|--------|---------|
| 3    | 2     | 189 m² | 79 m²   |

This duplex penthouse is located in El Paraíso, one of the quietest and most sought-after areas of Benahavís, Málaga. With 189m² of built area, this property has 3 bedrooms and 2 bathrooms, one of them en suite. It stands out for its 79 m² terraces, ideal for enjoying the Mediterranean climate.

The urbanization offers a variety of amenities including a communal saltwater pool, well-kept gardens and a gym. In addition, it is located in a privileged location, within walking distance of golf courses, beaches, and the center of Estepona, as well as Puerto Banús and Marbella. The property is also close to shops, schools and recreational areas for children, making it an ideal choice for families.