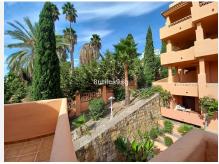

# PENTHOUSE 3 BEDROOMS 2 BATHROOMS IN BENAHAVIS

Benahavis

REF# BEMR4840054 €435.000

| BEDS | BATHS | BUILT  | TERRACE |
|------|-------|--------|---------|
| 3    | 2     | 189 m² | 79 m²   |

This duplex penthouse is located in El Paraíso, one of the quietest and most sought-after areas of Benahavís, Málaga. With 189m² of built area, this property has 3 bedrooms and 2 bathrooms, one of them en suite. It stands out for its 79 m² terraces, ideal for enjoying the Mediterranean climate.

The urbanization offers a variety of amenities including a communal saltwater pool, well-kept gardens and a gym. In addition, it is located in a privileged location, within walking distance of golf courses, beaches, and the center of Estepona, as well as Puerto Banús and Marbella. The property is also close to shops, schools and recreational areas for children, making it an ideal choice for families.