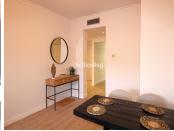

# PENTHOUSE 3 BEDROOMS 2 BATHROOMS IN BENAHAVIS

Benahavis

REF# BEMR4840054 €435.000

| BEDS | BATHS | BUILT  | TERRACE |
|------|-------|--------|---------|
| 3    | 2     | 189 m² | 79 m²   |

This duplex penthouse is located in El Paraíso, one of the quietest and most sought-after areas of Benahavís, Málaga. With 189m² of built area, this property has 3 bedrooms and 2 bathrooms, one of them en suite. It stands out for its 79 m² terraces, ideal for enjoying the Mediterranean climate.

The apartment is equipped with air conditioning, fully furnished kitchen, Recently renovated, this apartment is presented in excellent condition. With views of the garden, the pool and the urban surroundings, this property combines comfort and functionality, offering a relaxed lifestyle in one of the best areas of the Costa del Sol.