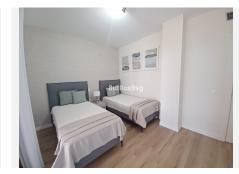

# PENTHOUSE 3 BEDROOMS 2 BATHROOMS IN BENAHAVIS

Benahavis

REF# BEMR4840054 €435.000

| BEDS | BATHS | BUILT  | TERRACE |
|------|-------|--------|---------|
| 3    | 2     | 189 m² | 79 m²   |

This duplex penthouse is located in El Paraíso, one of the quietest and most sought-after areas of Benahavís, Málaga. With 189m² of built area, this property has 3 bedrooms and 2 bathrooms, one of them en suite. It stands out for its 79 m² terraces, ideal for enjoying the Mediterranean climate.

The apartment is equipped with air conditioning, fully furnished kitchen, Recently renovated, this apartment is presented in excellent condition. With views of the garden, the pool and the urban surroundings, this property combines comfort and functionality, offering a relaxed lifestyle in one of the best areas of the Costa del Sol.