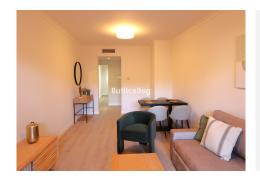

# PENTHOUSE 3 BEDROOMS 2 BATHROOMS IN BENAHAVIS

Benahavis

REF# BEMR4840054 €435.000

| BEDS | BATHS | BUILT  | TERRACE |
|------|-------|--------|---------|
| 3    | 2     | 189 m² | 79 m²   |

This duplex penthouse is located in El Paraíso, one of the quietest and most sought-after areas of Benahavís, Málaga. With 189m² of built area, this property has 3 bedrooms and 2 bathrooms, one of them en suite. It stands out for its 79 m² terraces, ideal for enjoying the Mediterranean climate.

The apartment is equipped with air conditioning, fully furnished kitchen, Recently renovated, this apartment is presented in excellent condition. With views of the garden, the pool and the urban surroundings, this property combines comfort and functionality, offering a relaxed lifestyle in one of the best areas of the Costa del Sol.