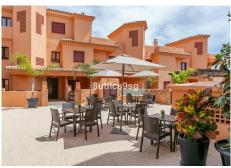

# PENTHOUSE 3 BEDROOMS 2 BATHROOMS IN BENAHAVIS

Benahavis

REF# BEMR4840054 €435.000

| BEDS | BATHS | BUILT  | TERRACE |
|------|-------|--------|---------|
| 3    | 2     | 189 m² | 79 m²   |

This duplex penthouse is located in El Paraíso, one of the quietest and most sought-after areas of Benahavís, Málaga. With 189m² of built area, this property has 3 bedrooms and 2 bathrooms, one of them en suite. It stands out for its 79 m² terraces, ideal for enjoying the Mediterranean climate.

The urbanization offers a variety of amenities including a communal saltwater pool, well-kept gardens and a gym. In addition, it is located in a privileged location, within walking distance of golf courses, beaches, and the center of Estepona, as well as Puerto Banús and Marbella. The property is also close to shops, schools and recreational areas for children, making it an ideal choice for families.

The apartment is equipped with air conditioning, fully furnished kitchen, Recently renovated, this apartment is presented in excellent condition. With views of the garden, the pool and the urban surroundings, this property combines comfort and functionality, offering a relaxed lifestyle in one of the best areas of the Costa del Sol.