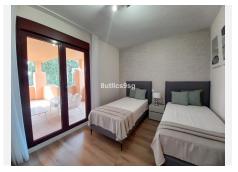

# PENTHOUSE 3 BEDROOMS 2 BATHROOMS IN BENAHAVIS

Benahavis

REF# BEMR4840054 €435.000

| BEDS | BATHS | BUILT  | TERRACE |
|------|-------|--------|---------|
| 3    | 2     | 189 m² | 79 m²   |

This duplex penthouse is located in El Paraíso, one of the quietest and most sought-after areas of Benahavís, Málaga. With 189m² of built area, this property has 3 bedrooms and 2 bathrooms, one of them en suite. It stands out for its 79 m² terraces, ideal for enjoying the Mediterranean climate.

The apartment is equipped with air conditioning, fully furnished kitchen, Recently renovated, this apartment is presented in excellent condition. With views of the garden, the pool and the urban surroundings, this property combines comfort and functionality, offering a relaxed lifestyle in one of the best areas of the Costa del Sol.