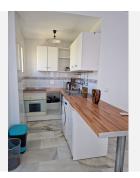

The double bedroom comes with built-in wardrobes, providing ample storage space. The bathroom is wellequipped with a full-size bath, bidet, WC, and handbasin. The American style kitchen includes a fridge, hob, and oven along with plenty of base and wall units for all your culinary needs.