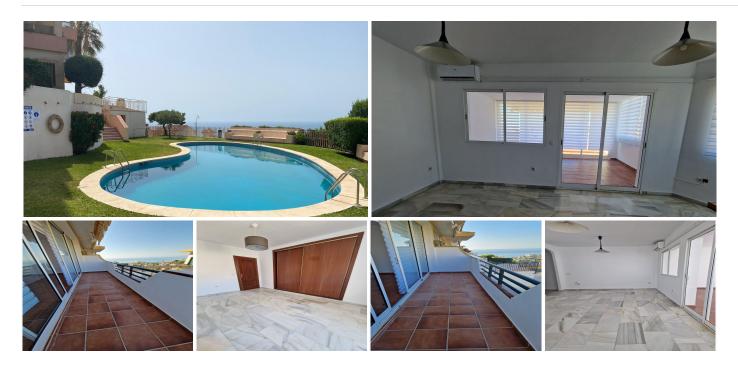

## REF# BEMR4840936 €210,000

| BEDS | BATHS | BUILT | TERRACE |
|------|-------|-------|---------|
| 1    | 1     | 52 m² | 26 m²   |

\*Charming Apartment with Stunning Views in Torremuelle\*\*

Discover this spacious and bright apartment located at the top of Torremuelle, offering breathtaking views of the bay of Fuengirola. Ideal for a couple or a single person, this 88 m<sup>2</sup> gem boasts a large living room with an American style kitchen, perfect for entertaining. The living room features windows on two sides, flooding the space with natural light and allowing the possibility to fully open them to extend the terrace into your living area.

## BROMLEY ESTATES Marbella

Enjoy the convenience of a complex that offers its own pool and nearby parking at the bottom of the lift. Situated on the third floor, this exterior apartment benefits from air conditioning and heating for year-round comfort. With a balcony and terrace to enjoy the stunning views and fresh air, this apartment is in excellent second-hand condition and ready to become your new home.