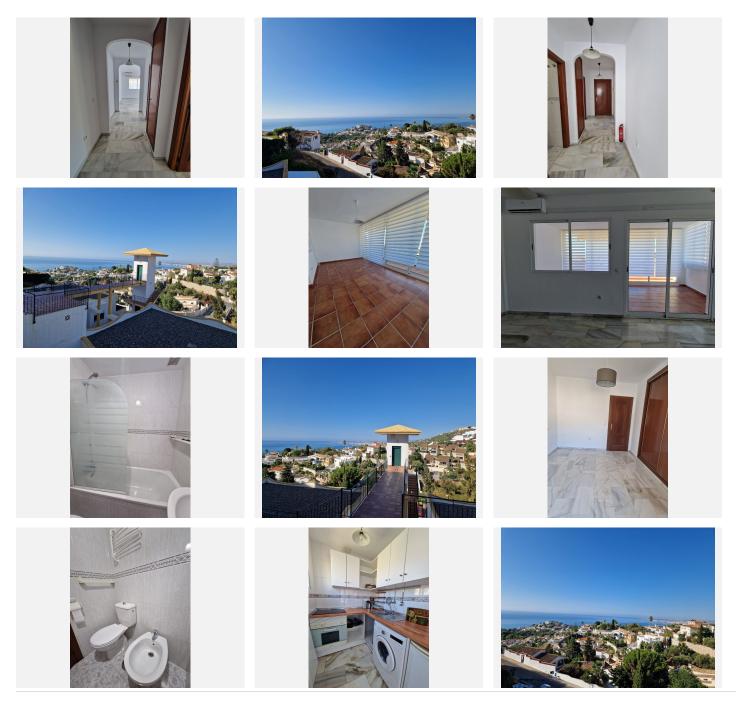

## REF# BEMR4840936 €210,000

| BEDS | BATHS | BUILT | TERRACE |
|------|-------|-------|---------|
| 1    | 1     | 52 m² | 26 m²   |

\*Charming Apartment with Stunning Views in Torremuelle\*\*

Discover this spacious and bright apartment located at the top of Torremuelle, offering breathtaking views of the bay of Fuengirola. Ideal for a couple or a single person, this 88 m<sup>2</sup> gem boasts a large living room with an American style kitchen, perfect for entertaining. The living room features windows on two sides, flooding the space with natural light and allowing the possibility to fully open them to extend the terrace into your living area.

The double bedroom comes with built-in wardrobes, providing ample storage space. The bathroom is wellequipped with a full-size bath, bidet, WC, and handbasin. The American style kitchen includes a fridge, hob, and oven along with plenty of base and wall units for all your culinary needs.

## BROMLEY ESTATES Marbella

Enjoy the convenience of a complex that offers its own pool and nearby parking at the bottom of the lift. Situated on the third floor, this exterior apartment benefits from air conditioning and heating for year-round comfort. With a balcony and terrace to enjoy the stunning views and fresh air, this apartment is in excellent second-hand condition and ready to become your new home.