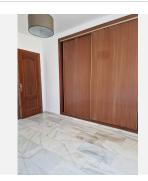

The double bedroom comes with built-in wardrobes, providing ample storage space. The bathroom is wellequipped with a full-size bath, bidet, WC, and handbasin. The American style kitchen includes a fridge, hob, and oven along with plenty of base and wall units for all your culinary needs.