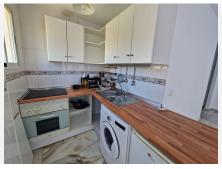

The double bedroom comes with built-in wardrobes, providing ample storage space. The bathroom is wellequipped with a full-size bath, bidet, WC, and handbasin. The American style kitchen includes a fridge, hob, and oven along with plenty of base and wall units for all your culinary needs.