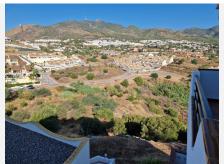

## REF# BEMR4840936 €210,000

| BEDS | BATHS | BUILT | TERRACE |
|------|-------|-------|---------|
| 1    | 1     | 52 m² | 26 m²   |

\*Charming Apartment with Stunning Views in Torremuelle\*\*

Discover this spacious and bright apartment located at the top of Torremuelle, offering breathtaking views of the bay of Fuengirola. Ideal for a couple or a single person, this 88 m<sup>2</sup> gem boasts a large living room with an American style kitchen, perfect for entertaining. The living room features windows on two sides, flooding the space with natural light and allowing the possibility to fully open them to extend the terrace into your living area.