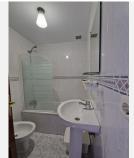

The double bedroom comes with built-in wardrobes, providing ample storage space. The bathroom is wellequipped with a full-size bath, bidet, WC, and handbasin. The American style kitchen includes a fridge, hob, and oven along with plenty of base and wall units for all your culinary needs.