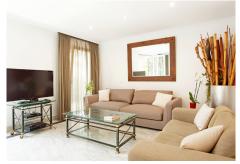

South facing ground floor apartment situated in a beachfront complex in Elviria.

The complex has a direct access to the beach, 2 open swimming pools (one is heated), beautiful well maintained tropical gardens, concierge.

The apartment is spacious and full of natural light, the living room and both bedrooms are south facing and have access to the terrace.

Central AC, fireplace, fully refurbished kitchen.

Spacious underground parking place and storage room are included in price.