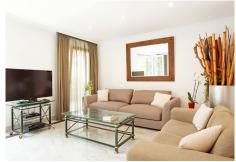

South facing ground floor apartment situated in a beachfront complex in Elviria.

The complex has a direct access to the beach, 2 open swimming pools (one is heated), beautiful well maintained tropical gardens, concierge.

The apartment is spacious and full of natural light, the living room and both bedrooms are south facing and have access to the terrace.

Central AC, fireplace, fully refurbished kitchen.

Spacious underground parking place and storage room are included in price.