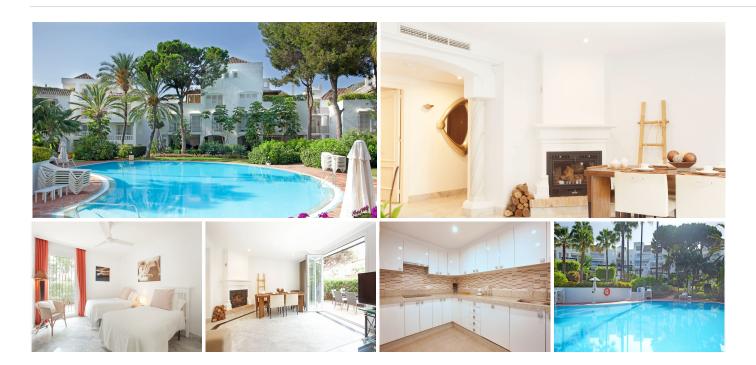

South facing ground floor apartment situated in a beachfront complex in Elviria.

The complex has a direct access to the beach, 2 open swimming pools (one is heated), beautiful well maintained tropical gardens, concierge.

The apartment is spacious and full of natural light, the living room and both bedrooms are south facing and have access to the terrace.

Central AC, fireplace, fully refurbished kitchen.

Spacious underground parking place and storage room are included in price.