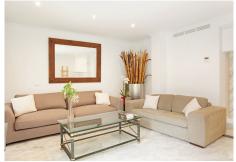

The apartment is spacious and full of natural light, the living room and both bedrooms are south facing and have access to the terrace.

Central AC, fireplace, fully refurbished kitchen.

Spacious underground parking place and storage room are included in price.