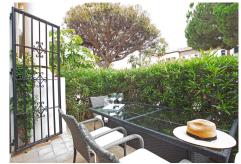

## GROUND FLOOR APARTMENT 2 BEDROOMS 2.5 BATHROOMS IN ELVIRIA

Elviria

REF# BEMR4840993 €545,000

| BEDS | BATHS | BUILT  | TERRACE |
|------|-------|--------|---------|
| 2    | 2.5   | 110 m² | 25 m²   |

The apartment is spacious and full of natural light, the living room and both bedrooms are south facing and have access to the terrace.

Central AC, fireplace, fully refurbished kitchen.

Spacious underground parking place and storage room are included in price.