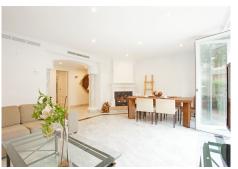

The apartment is spacious and full of natural light, the living room and both bedrooms are south facing and have access to the terrace.

Central AC, fireplace, fully refurbished kitchen.

Spacious underground parking place and storage room are included in price.