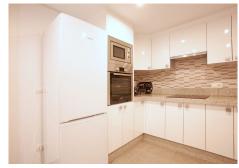

The apartment is spacious and full of natural light, the living room and both bedrooms are south facing and have access to the terrace.

Central AC, fireplace, fully refurbished kitchen.

Spacious underground parking place and storage room are included in price.