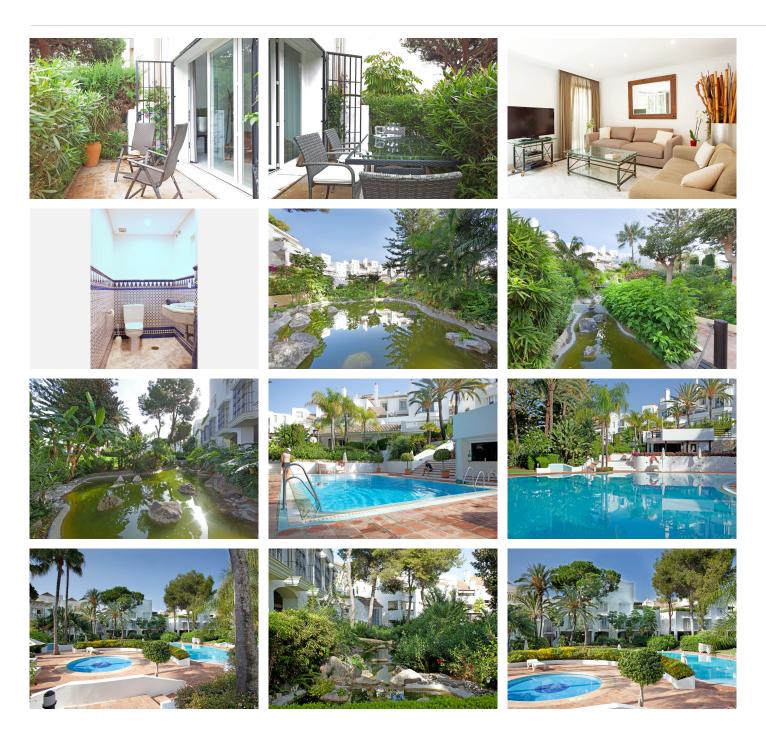

South facing ground floor apartment situated in a beachfront complex in Elviria.

The complex has a direct access to the beach, 2 open swimming pools (one is heated), beautiful well maintained tropical gardens, concierge.

The apartment is spacious and full of natural light, the living room and both bedrooms are south facing and have access to the terrace.

Central AC, fireplace, fully refurbished kitchen.

Spacious underground parking place and storage room are included in price.