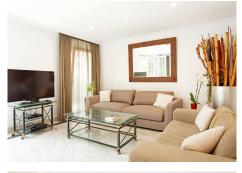

The apartment is spacious and full of natural light, the living room and both bedrooms are south facing and have access to the terrace.

Central AC, fireplace, fully refurbished kitchen.

Spacious underground parking place and storage room are included in price.