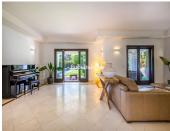

The villa's interior showcases high-quality finishes throughout, including Italian marble floors and exquisite marble bathrooms. Four of the six bedrooms feature ensuite bathrooms, while some of the bedrooms enjoy the warmth of wooden floors and serene views of the mature, beautifully landscaped garden.

The spacious lounge, complete with a working fireplace, opens onto a charming porch and large outdoor dining area—perfect for entertaining or enjoying peaceful afternoons by the private pool. The fully fitted kitchen, equipped with premium Miele appliances, flows seamlessly into the dining room, providing a perfect space for family gatherings.