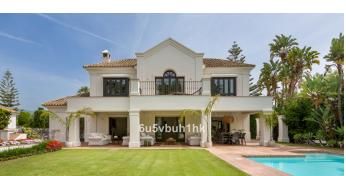

## HOUSE 6 BEDROOMS 6 BATHROOMS IN ESTEPONA

Stepona

REF# BEMR4841407 €3,990,000

| BEDS | BATHS | BUILT  | PLOT    |
|------|-------|--------|---------|
| 6    | 6     | 647 m² | 1011 m² |

Situated on a peaceful, tree-lined street in the prestigious area of Guadalmina Baja, this stunning 6-bedroom, 6-bathroom villa offers an unparalleled blend of colonial charm and modern luxury. Boasting 647 m² of elegant living space on a generous 1,011 m² plot, this south-facing home is the epitome of tranquility, just a short walk from the beach and near the exclusive Club de Pádel Alhambra del Golf.

The spacious lounge, complete with a working fireplace, opens onto a charming porch and large outdoor dining area—perfect for entertaining or enjoying peaceful afternoons by the private pool. The fully fitted kitchen, equipped with premium Miele appliances, flows seamlessly into the dining room, providing a perfect space for family gatherings.

Surrounded by lush greenery, this home offers the perfect combination of luxury, privacy, and proximity to the beach. Whether relaxing by the pool, dining al fresco, or enjoying the serenity of the garden, this villa offers a lifestyle of effortless elegance in one of the most desirable areas of the Costa del Sol.