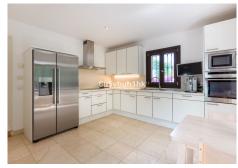

The spacious lounge, complete with a working fireplace, opens onto a charming porch and large outdoor dining area—perfect for entertaining or enjoying peaceful afternoons by the private pool. The fully fitted kitchen, equipped with premium Miele appliances, flows seamlessly into the dining room, providing a perfect space for family gatherings.