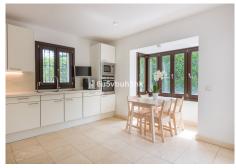

The spacious lounge, complete with a working fireplace, opens onto a charming porch and large outdoor dining area—perfect for entertaining or enjoying peaceful afternoons by the private pool. The fully fitted kitchen, equipped with premium Miele appliances, flows seamlessly into the dining room, providing a perfect space for family gatherings.