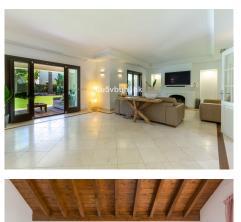

The villa's interior showcases high-quality finishes throughout, including Italian marble floors and exquisite marble bathrooms. Four of the six bedrooms feature ensuite bathrooms, while some of the bedrooms enjoy the warmth of wooden floors and serene views of the mature, beautifully landscaped garden.

The spacious lounge, complete with a working fireplace, opens onto a charming porch and large outdoor dining area—perfect for entertaining or enjoying peaceful afternoons by the private pool. The fully fitted kitchen, equipped with premium Miele appliances, flows seamlessly into the dining room, providing a perfect space for family gatherings.