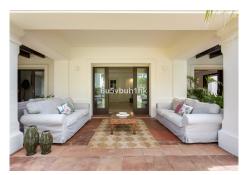

The spacious lounge, complete with a working fireplace, opens onto a charming porch and large outdoor dining area—perfect for entertaining or enjoying peaceful afternoons by the private pool. The fully fitted kitchen, equipped with premium Miele appliances, flows seamlessly into the dining room, providing a perfect space for family gatherings.