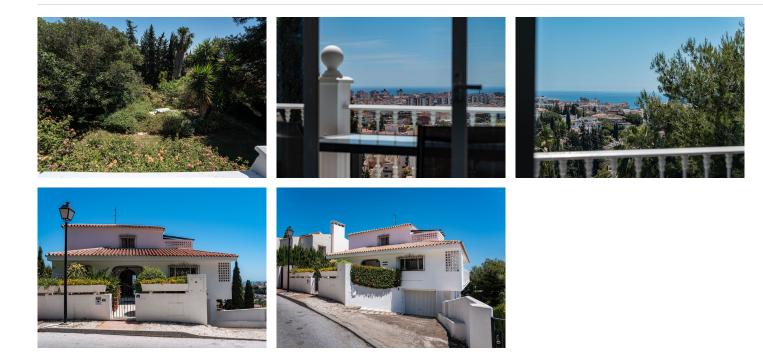

## HOUSE 7 BEDROOMS 6 BATHROOMS IN SIERREZUELA

Sierrezuela

REF# BEMR4841461 €875,000

| BEDS | BATHS | BUILT  | PLOT    |
|------|-------|--------|---------|
| 7    | 6     | 522 m² | 1000 m² |

Located right on the border of Fuengirola, this stunning 7-bedroom villa offers spectacular views of both the city and the sea, surrounded by a charming natural setting with lush vegetation, a garden, and a beautiful south-facing pool. It truly is a lovely residence!

Upon entering the villa, a stylish hallway leads to the spacious living and dining area, where you can enjoy impressive panoramic views. Upstairs, there are two additional bedrooms, one of which is very spacious, with plenty of natural light and a private terrace perfect for soaking up the sun.

One more level down, there's a very comfortable and well-equipped kitchen with direct access to the garden and pool. The property is situated in one of the most exclusive areas of Mijas Costa, near Fuengirola, with easy access to all amenities and transportation links within minutes.

This villa is ideal for a family looking for a spacious and serene home in a magnificent setting, combining the tranquility of nature with the proximity to shops, restaurants, and the center of Fuengirola, just a few minutes away.