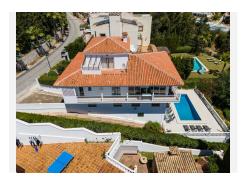

## HOUSE 7 BEDROOMS 6 BATHROOMS IN SIERREZUELA

Sierrezuela

REF# BEMR4841461 €875,000

| BEDS | BATHS | BUILT  | PLOT    |
|------|-------|--------|---------|
| 7    | 6     | 522 m² | 1000 m² |

Located right on the border of Fuengirola, this stunning 7-bedroom villa offers spectacular views of both the city and the sea, surrounded by a charming natural setting with lush vegetation, a garden, and a beautiful south-facing pool. It truly is a lovely residence!

This villa is ideal for a family looking for a spacious and serene home in a magnificent setting, combining the tranquility of nature with the proximity to shops, restaurants, and the center of Fuengirola, just a few minutes away.