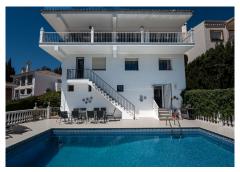

## HOUSE 7 BEDROOMS 6 BATHROOMS IN SIERREZUELA

Sierrezuela

REF# BEMR4841461 €875,000

| BEDS | BATHS | BUILT  | PLOT    |
|------|-------|--------|---------|
| 7    | 6     | 522 m² | 1000 m² |

Located right on the border of Fuengirola, this stunning 7-bedroom villa offers spectacular views of both the city and the sea, surrounded by a charming natural setting with lush vegetation, a garden, and a beautiful south-facing pool. It truly is a lovely residence!

## BROMLEY ESTATES Marbella

Additionally, on the ground floor, there are two more bedrooms, one of which has a private bathroom. In total, the villa has 6 bathrooms. This floor also includes a second kitchen and a sauna. From this kitchen, you can directly access the pool, which measures 3 x 9 m.