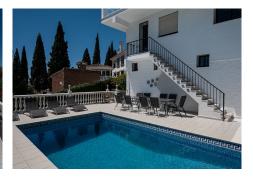

## HOUSE 7 BEDROOMS 6 BATHROOMS IN SIERREZUELA

Sierrezuela

REF# BEMR4841461 €875,000

| BEDS | BATHS | BUILT  | PLOT    |
|------|-------|--------|---------|
| 7    | 6     | 522 m² | 1000 m² |

Located right on the border of Fuengirola, this stunning 7-bedroom villa offers spectacular views of both the city and the sea, surrounded by a charming natural setting with lush vegetation, a garden, and a beautiful south-facing pool. It truly is a lovely residence!

## BROMLEY ESTATES Marbella

Additionally, on the ground floor, there are two more bedrooms, one of which has a private bathroom. In total, the villa has 6 bathrooms. This floor also includes a second kitchen and a sauna. From this kitchen, you can directly access the pool, which measures 3 x 9 m.