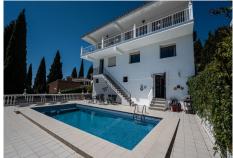

## HOUSE 7 BEDROOMS 6 BATHROOMS IN SIERREZUELA

Sierrezuela

REF# BEMR4841461 €875,000

| BEDS | BATHS | BUILT  | PLOT    |
|------|-------|--------|---------|
| 7    | 6     | 522 m² | 1000 m² |

Located right on the border of Fuengirola, this stunning 7-bedroom villa offers spectacular views of both the city and the sea, surrounded by a charming natural setting with lush vegetation, a garden, and a beautiful south-facing pool. It truly is a lovely residence!

## BROMLEY ESTATES Marbella

Additionally, on the ground floor, there are two more bedrooms, one of which has a private bathroom. In total, the villa has 6 bathrooms. This floor also includes a second kitchen and a sauna. From this kitchen, you can directly access the pool, which measures 3 x 9 m.