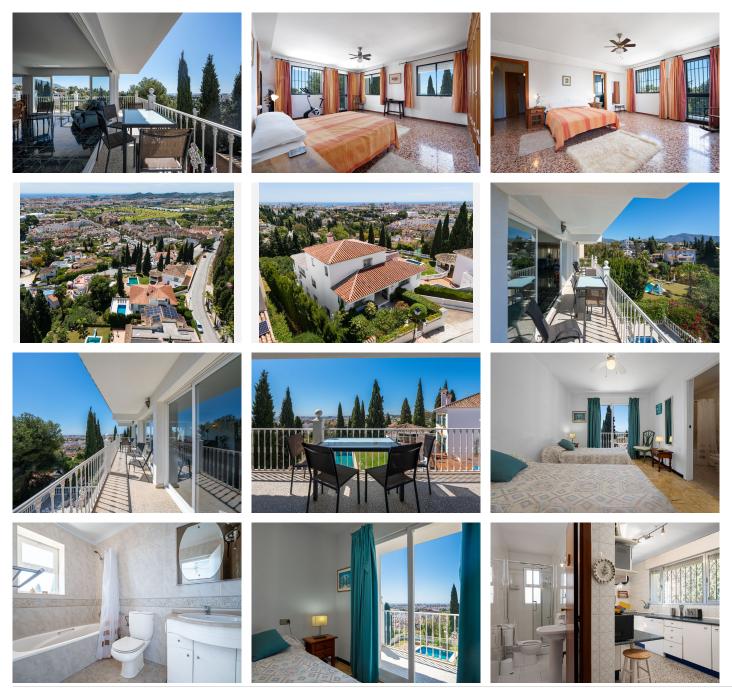

Upon entering the villa, a stylish hallway leads to the spacious living and dining area, where you can enjoy impressive panoramic views. Upstairs, there are two additional bedrooms, one of which is very spacious, with plenty of natural light and a private terrace perfect for soaking up the sun.

Stepping down one level from the main floor, you'll find a generous space that can be adapted into a gym, entertainment room, or any other type of room you desire. On this level, there are also two other large and comfortable bedrooms, both with en-suite bathrooms.

One more level down, there's a very comfortable and well-equipped kitchen with direct access to the garden and pool. The property is situated in one of the most exclusive areas of Mijas Costa, near Fuengirola, with easy access to all amenities and transportation links within minutes.

## BROMLEY ESTATES Marbella

Additionally, on the ground floor, there are two more bedrooms, one of which has a private bathroom. In total, the villa has 6 bathrooms. This floor also includes a second kitchen and a sauna. From this kitchen, you can directly access the pool, which measures 3 x 9 m.