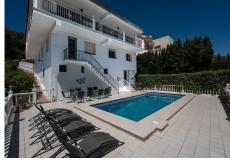

## HOUSE 7 BEDROOMS 6 BATHROOMS IN SIERREZUELA

Sierrezuela

REF# BEMR4841461 €875,000

| BEDS | BATHS | BUILT  | PLOT    |
|------|-------|--------|---------|
| 7    | 6     | 522 m² | 1000 m² |

Located right on the border of Fuengirola, this stunning 7-bedroom villa offers spectacular views of both the city and the sea, surrounded by a charming natural setting with lush vegetation, a garden, and a beautiful south-facing pool. It truly is a lovely residence!

## BROMLEY ESTATES Marbella

Additionally, on the ground floor, there are two more bedrooms, one of which has a private bathroom. In total, the villa has 6 bathrooms. This floor also includes a second kitchen and a sauna. From this kitchen, you can directly access the pool, which measures 3 x 9 m.