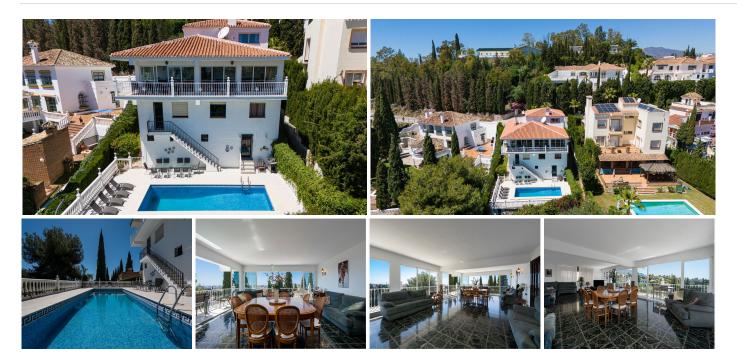

## HOUSE 7 BEDROOMS 6 BATHROOMS IN SIERREZUELA

Sierrezuela

REF# BEMR4841461 €875,000

| BEDS | BATHS | BUILT  | PLOT    |
|------|-------|--------|---------|
| 7    | 6     | 522 m² | 1000 m² |

Located right on the border of Fuengirola, this stunning 7-bedroom villa offers spectacular views of both the city and the sea, surrounded by a charming natural setting with lush vegetation, a garden, and a beautiful south-facing pool. It truly is a lovely residence!

Upon entering the villa, a stylish hallway leads to the spacious living and dining area, where you can enjoy impressive panoramic views. Upstairs, there are two additional bedrooms, one of which is very spacious, with plenty of natural light and a private terrace perfect for soaking up the sun.

Stepping down one level from the main floor, you'll find a generous space that can be adapted into a gym, entertainment room, or any other type of room you desire. On this level, there are also two other large and comfortable bedrooms, both with en-suite bathrooms.

One more level down, there's a very comfortable and well-equipped kitchen with direct access to the garden and pool. The property is situated in one of the most exclusive areas of Mijas Costa, near Fuengirola, with easy access to all amenities and transportation links within minutes.