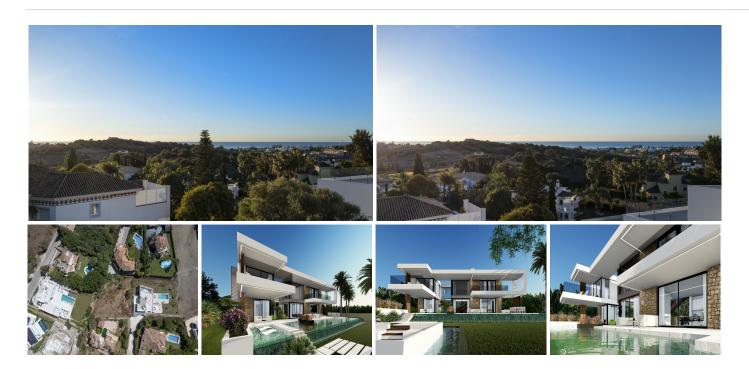

## RESIDENTIAL PLOT BEDROOMS BATHROOMS IN EL PARAISO

El Paraiso

REF# BEMR4841584 €750,000

BEDS BATHS BUILT PLOT m<sup>2</sup> 1516 m<sup>2</sup>

Located in one of the most exclusive urbanizations on the Costa del Sol, this plot offers a unique opportunity to create a breathtaking, custom-built villa in the prestigious Paraiso Alto area, within the municipality of Benahavís. The spacious plot provides the perfect location for a luxury villa that will be meticulously designed and constructed according to your personal preferences.

The future villa will feature five double bedrooms and five luxurious bathrooms, along with a separate ensuite studio for guests or staff. Each bedroom will include its own terrace with stunning views of the mountains, the golf course, and the Mediterranean Sea, ensuring peace, safety, and privacy.

The open-plan design will create a modern, light-filled living space with a fully equipped kitchen at its heart, adjoining a spacious living and dining area, complete with a see-through fireplace. From the living and dining area, you'll have access to the covered terraces that lead down to the landscaped garden and inviting pool.

Every detail of the villa can be customized to your liking, with a design that maximizes the panoramic views of the beautifully landscaped garden, the golf course, and the Mediterranean Sea. Just a 15-minute drive from Puerto Banús, this villa will offer the perfect combination of luxury and convenience, with all amenities, including supermarkets, renowned restaurants, bars, shops, golf courses, and 5-star hotels, within walking distance.