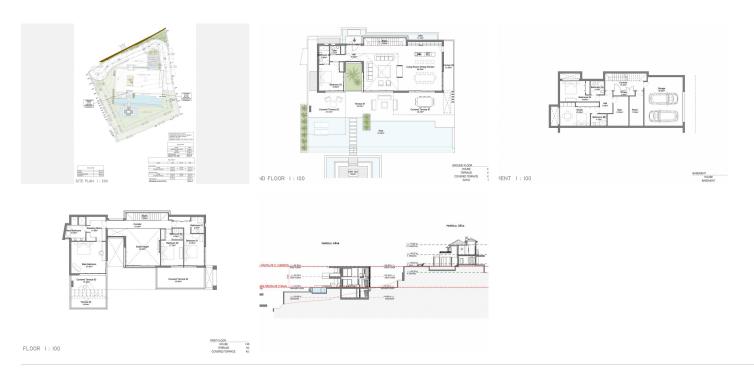

The initial project study has already been completed by the architect, all information is available upon request.

This is a truly unique opportunity to create a custom-built dream home in the highly sought-after Paraiso Alto urbanization.

Net maximum buildable volume (Net Buildability) =  $0.26 \text{ m}^2/\text{m}^2$  (394.16 m²) Maximum footprint (Ground floor occupation) = 25% (379 m²)

The images are for illustrative purposes only. No rights can be derived from the content or depiction of the images.