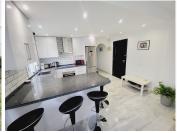

## GROUND FLOOR APARTMENT 2 BEDROOMS 2 BATHROOMS IN CALAHONDA

Calahonda

REF# BEMR4841746 €275.000

| BEDS | BATHS | BUILT | TERRACE |
|------|-------|-------|---------|
| 2    | 2     | 98 m² | 17 m²   |

SUPER TWO BEDROOM TWO BATHROOM APARTMENT WHICH HAS BEEN RECENTLY RENOVATED AND IS PRESENTED IN IMMACULATE CONDITION. LOCATED IN MID-CALAHONDA CLOSE TO A NUMBER OF LOCAL AMENITIES AS WELL AS BEING ON THE BUS ROUTE SERVING CALAHONDA TO THE MIRAMAR SHOPPING CENTRE IN FUENGIROLA. THE APARTMENT ITSELF IS SITUATED ON THE GROUND FLOOR OF THE COMPLEX WITH THE LOUNGE OPENING UP ON TO A COMMUNAL GARDEN AREA WHICH HAS THE FEEL OF BEING A PRIVATE SPACE. THERE IS ALSO A TERRACE AREA THAT IS IDEAL FOR DINING AL-FRESCO STYLE. INTERNALLY THE APARTMENT IS IN FANTASTIC CONDITION AND BRIEFLY COMPRISES OF A LARGE OPEN-PLAN LIVING SPACE WITH A MODERN WHITE HIGH GLOSS KITCHEN THAT HAS GRANITE WORKTOPS AND BREAKFAST BAR THAT OPENS TO A VERY SPACIOUS LOUNGE. AN INTERNAL HALLWAY LEADS TO A GUEST BEDROOM FURNISHED WITH TWO SINGLES, MODERNISED GUEST SHOWER ROOM, GENEROUSLY PROPORTIONED MASTER BEDROOM WITH AMPLE FITTED WARDROBES AND A SUPERB EN-SUITE BATHROOM WITH A GREAT SIZED WALK-IN SHOWER.