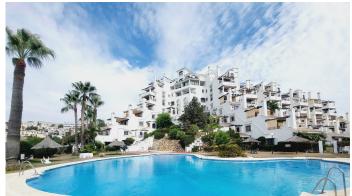

## GROUND FLOOR APARTMENT 2 BEDROOMS 2 BATHROOMS IN CALAHONDA

Calahonda

REF# BEMR4841746 €275.000

| BEDS | BATHS | BUILT | TERRACE |
|------|-------|-------|---------|
| 2    | 2     | 98 m² | 17 m²   |

SUPER TWO BEDROOM TWO BATHROOM APARTMENT WHICH HAS BEEN RECENTLY RENOVATED AND IS PRESENTED IN IMMACULATE CONDITION. LOCATED IN MID-CALAHONDA CLOSE TO A NUMBER OF LOCAL AMENITIES AS WELL AS BEING ON THE BUS ROUTE SERVING CALAHONDA TO THE MIRAMAR SHOPPING CENTRE IN FUENGIROLA. THE APARTMENT ITSELF IS SITUATED ON THE GROUND FLOOR OF THE COMPLEX WITH THE LOUNGE OPENING UP ON TO A COMMUNAL GARDEN AREA WHICH HAS THE FEEL OF BEING A PRIVATE SPACE. THERE IS ALSO A TERRACE AREA THAT IS IDEAL FOR DINING AL-FRESCO STYLE. INTERNALLY THE APARTMENT IS IN FANTASTIC CONDITION AND BRIEFLY COMPRISES OF A LARGE OPEN-PLAN LIVING SPACE WITH A MODERN WHITE HIGH GLOSS KITCHEN THAT HAS GRANITE WORKTOPS AND BREAKFAST BAR THAT OPENS TO A VERY SPACIOUS LOUNGE. AN INTERNAL HALLWAY LEADS TO A GUEST BEDROOM FURNISHED WITH TWO SINGLES, MODERNISED GUEST SHOWER ROOM, GENEROUSLY PROPORTIONED MASTER BEDROOM WITH AMPLE FITTED WARDROBES AND A SUPERB EN-SUITE BATHROOM WITH A GREAT SIZED WALK-IN SHOWER.

## **BROMLEY ESTATES**

Marbella

THE COMMUNITY HAS EXTENSIVE GARDENS AND A STUNNING POOL AREA THAT HAS THE MEDITERRANEAN AS A BACKDROP TO RELAX BY AND SOAK UP THE SUN. FOR COOLER DAYS OR DURING WINTER MONTHS THERE IS A GOOD SIZED INDOOR POOL — A REAL LUXURY AND RARELY ON OFFER. THE PROPERTY CAN BE ACCESSED BY A LIFT FROM THE COMMUNAL PARKING AREA OR FROM A QUIET CUL-DE-SAC WITH ON-STREET PARKING THAT IS ONLY ONE FLIGHT OF STAIRS BELOW THE PROPERTY LEVEL.