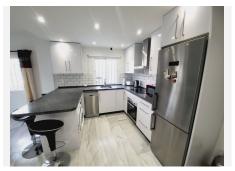

## GROUND FLOOR APARTMENT 2 BEDROOMS 2 BATHROOMS IN CALAHONDA

Calahonda

REF# BEMR4841746 €275.000

| BEDS | BATHS | BUILT | TERRACE |
|------|-------|-------|---------|
| 2    | 2     | 98 m² | 17 m²   |

SUPER TWO BEDROOM TWO BATHROOM APARTMENT WHICH HAS BEEN RECENTLY RENOVATED AND IS PRESENTED IN IMMACULATE CONDITION. LOCATED IN MID-CALAHONDA CLOSE TO A NUMBER OF LOCAL AMENITIES AS WELL AS BEING ON THE BUS ROUTE SERVING CALAHONDA TO THE MIRAMAR SHOPPING CENTRE IN FUENGIROLA. THE APARTMENT ITSELF IS SITUATED ON THE GROUND FLOOR OF THE COMPLEX WITH THE LOUNGE OPENING UP ON TO A COMMUNAL GARDEN AREA WHICH HAS THE FEEL OF BEING A PRIVATE SPACE. THERE IS ALSO A TERRACE AREA THAT IS IDEAL FOR DINING AL-FRESCO STYLE. INTERNALLY THE APARTMENT IS IN FANTASTIC CONDITION AND BRIEFLY COMPRISES OF A LARGE OPEN-PLAN LIVING SPACE WITH A MODERN WHITE HIGH GLOSS KITCHEN THAT HAS GRANITE WORKTOPS AND BREAKFAST BAR THAT OPENS TO A VERY SPACIOUS LOUNGE. AN INTERNAL HALLWAY LEADS TO A GUEST BEDROOM FURNISHED WITH TWO SINGLES, MODERNISED GUEST SHOWER ROOM, GENEROUSLY PROPORTIONED MASTER BEDROOM WITH AMPLE FITTED WARDROBES AND A SUPERB EN-SUITE BATHROOM WITH A GREAT SIZED WALK-IN SHOWER.