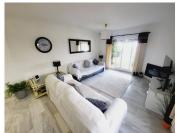

## GROUND FLOOR APARTMENT 2 BEDROOMS 2 BATHROOMS IN CALAHONDA

Calahonda

REF# BEMR4841746 €275.000

| BEDS | BATHS | BUILT | TERRACE |
|------|-------|-------|---------|
| 2    | 2     | 98 m² | 17 m²   |

SUPER TWO BEDROOM TWO BATHROOM APARTMENT WHICH HAS BEEN RECENTLY RENOVATED AND IS PRESENTED IN IMMACULATE CONDITION. LOCATED IN MID-CALAHONDA CLOSE TO A NUMBER OF LOCAL AMENITIES AS WELL AS BEING ON THE BUS ROUTE SERVING CALAHONDA TO THE MIRAMAR SHOPPING CENTRE IN FUENGIROLA. THE APARTMENT ITSELF IS SITUATED ON THE GROUND FLOOR OF THE COMPLEX WITH THE LOUNGE OPENING UP ON TO A COMMUNAL GARDEN AREA WHICH HAS THE FEEL OF BEING A PRIVATE SPACE. THERE IS ALSO A TERRACE AREA THAT IS IDEAL FOR DINING AL-FRESCO STYLE. INTERNALLY THE APARTMENT IS IN FANTASTIC CONDITION AND BRIEFLY COMPRISES OF A LARGE OPEN-PLAN LIVING SPACE WITH A MODERN WHITE HIGH GLOSS KITCHEN THAT HAS GRANITE WORKTOPS AND BREAKFAST BAR THAT OPENS TO A VERY SPACIOUS LOUNGE. AN INTERNAL HALLWAY LEADS TO A GUEST BEDROOM FURNISHED WITH TWO SINGLES, MODERNISED GUEST SHOWER ROOM, GENEROUSLY PROPORTIONED MASTER BEDROOM WITH AMPLE FITTED WARDROBES AND A SUPERB EN-SUITE BATHROOM WITH A GREAT SIZED WALK-IN SHOWER.