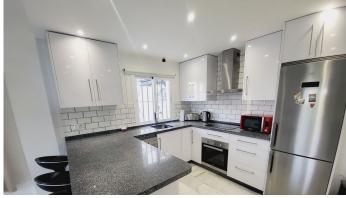

## GROUND FLOOR APARTMENT 2 BEDROOMS 2 BATHROOMS IN CALAHONDA

Calahonda

REF# BEMR4841746 €275.000

| BEDS | BATHS | BUILT | TERRACE |
|------|-------|-------|---------|
| 2    | 2     | 98 m² | 17 m²   |

SUPER TWO BEDROOM TWO BATHROOM APARTMENT WHICH HAS BEEN RECENTLY RENOVATED AND IS PRESENTED IN IMMACULATE CONDITION. LOCATED IN MID-CALAHONDA CLOSE TO A NUMBER OF LOCAL AMENITIES AS WELL AS BEING ON THE BUS ROUTE SERVING CALAHONDA TO THE MIRAMAR SHOPPING CENTRE IN FUENGIROLA. THE APARTMENT ITSELF IS SITUATED ON THE GROUND FLOOR OF THE COMPLEX WITH THE LOUNGE OPENING UP ON TO A COMMUNAL GARDEN AREA WHICH HAS THE FEEL OF BEING A PRIVATE SPACE. THERE IS ALSO A TERRACE AREA THAT IS IDEAL FOR DINING AL-FRESCO STYLE. INTERNALLY THE APARTMENT IS IN FANTASTIC CONDITION AND BRIEFLY COMPRISES OF A LARGE OPEN-PLAN LIVING SPACE WITH A MODERN WHITE HIGH GLOSS KITCHEN THAT HAS GRANITE WORKTOPS AND BREAKFAST BAR THAT OPENS TO A VERY SPACIOUS LOUNGE. AN INTERNAL HALLWAY LEADS TO A GUEST BEDROOM FURNISHED WITH TWO SINGLES, MODERNISED GUEST SHOWER ROOM, GENEROUSLY PROPORTIONED MASTER BEDROOM WITH AMPLE FITTED WARDROBES AND A SUPERB EN-SUITE BATHROOM WITH A GREAT SIZED WALK-IN SHOWER.