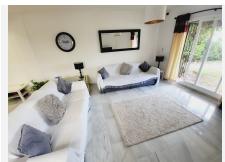

## GROUND FLOOR APARTMENT 2 BEDROOMS 2 BATHROOMS IN CALAHONDA

Calahonda

REF# BEMR4841746 €275.000

| BEDS | BATHS | BUILT | TERRACE |
|------|-------|-------|---------|
| 2    | 2     | 98 m² | 17 m²   |

SUPER TWO BEDROOM TWO BATHROOM APARTMENT WHICH HAS BEEN RECENTLY RENOVATED AND IS PRESENTED IN IMMACULATE CONDITION. LOCATED IN MID-CALAHONDA CLOSE TO A NUMBER OF LOCAL AMENITIES AS WELL AS BEING ON THE BUS ROUTE SERVING CALAHONDA TO THE MIRAMAR SHOPPING CENTRE IN FUENGIROLA. THE APARTMENT ITSELF IS SITUATED ON THE GROUND FLOOR OF THE COMPLEX WITH THE LOUNGE OPENING UP ON TO A COMMUNAL GARDEN AREA WHICH HAS THE FEEL OF BEING A PRIVATE SPACE. THERE IS ALSO A TERRACE AREA THAT IS IDEAL FOR DINING AL-FRESCO STYLE. INTERNALLY THE APARTMENT IS IN FANTASTIC CONDITION AND BRIEFLY COMPRISES OF A LARGE OPEN-PLAN LIVING SPACE WITH A MODERN WHITE HIGH GLOSS KITCHEN THAT HAS GRANITE WORKTOPS AND BREAKFAST BAR THAT OPENS TO A VERY SPACIOUS LOUNGE. AN INTERNAL HALLWAY LEADS TO A GUEST BEDROOM FURNISHED WITH TWO SINGLES, MODERNISED GUEST SHOWER ROOM, GENEROUSLY PROPORTIONED MASTER BEDROOM WITH AMPLE FITTED WARDROBES AND A SUPERB EN-SUITE BATHROOM WITH A GREAT SIZED WALK-IN SHOWER.