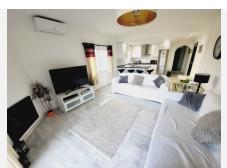

## GROUND FLOOR APARTMENT 2 BEDROOMS 2 BATHROOMS IN CALAHONDA

Calahonda

REF# BEMR4841746 €275.000

| BEDS | BATHS | BUILT | TERRACE |
|------|-------|-------|---------|
| 2    | 2     | 98 m² | 17 m²   |

SUPER TWO BEDROOM TWO BATHROOM APARTMENT WHICH HAS BEEN RECENTLY RENOVATED AND IS PRESENTED IN IMMACULATE CONDITION. LOCATED IN MID-CALAHONDA CLOSE TO A NUMBER OF LOCAL AMENITIES AS WELL AS BEING ON THE BUS ROUTE SERVING CALAHONDA TO THE MIRAMAR SHOPPING CENTRE IN FUENGIROLA. THE APARTMENT ITSELF IS SITUATED ON THE GROUND FLOOR OF THE COMPLEX WITH THE LOUNGE OPENING UP ON TO A COMMUNAL GARDEN AREA WHICH HAS THE FEEL OF BEING A PRIVATE SPACE. THERE IS ALSO A TERRACE AREA THAT IS IDEAL FOR DINING AL-FRESCO STYLE. INTERNALLY THE APARTMENT IS IN FANTASTIC CONDITION AND BRIEFLY COMPRISES OF A LARGE OPEN-PLAN LIVING SPACE WITH A MODERN WHITE HIGH GLOSS KITCHEN THAT HAS GRANITE WORKTOPS AND BREAKFAST BAR THAT OPENS TO A VERY SPACIOUS LOUNGE. AN INTERNAL HALLWAY LEADS TO A GUEST BEDROOM FURNISHED WITH TWO SINGLES, MODERNISED GUEST SHOWER ROOM, GENEROUSLY PROPORTIONED MASTER BEDROOM WITH AMPLE FITTED WARDROBES AND A SUPERB EN-SUITE BATHROOM WITH A GREAT SIZED WALK-IN SHOWER.