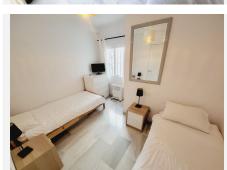

## GROUND FLOOR APARTMENT 2 BEDROOMS 2 BATHROOMS IN CALAHONDA

Calahonda

REF# BEMR4841746 €275.000

| BEDS | BATHS | BUILT | TERRACE |
|------|-------|-------|---------|
| 2    | 2     | 98 m² | 17 m²   |

SUPER TWO BEDROOM TWO BATHROOM APARTMENT WHICH HAS BEEN RECENTLY RENOVATED AND IS PRESENTED IN IMMACULATE CONDITION. LOCATED IN MID-CALAHONDA CLOSE TO A NUMBER OF LOCAL AMENITIES AS WELL AS BEING ON THE BUS ROUTE SERVING CALAHONDA TO THE MIRAMAR SHOPPING CENTRE IN FUENGIROLA. THE APARTMENT ITSELF IS SITUATED ON THE GROUND FLOOR OF THE COMPLEX WITH THE LOUNGE OPENING UP ON TO A COMMUNAL GARDEN AREA WHICH HAS THE FEEL OF BEING A PRIVATE SPACE. THERE IS ALSO A TERRACE AREA THAT IS IDEAL FOR DINING AL-FRESCO STYLE. INTERNALLY THE APARTMENT IS IN FANTASTIC CONDITION AND BRIEFLY COMPRISES OF A LARGE OPEN-PLAN LIVING SPACE WITH A MODERN WHITE HIGH GLOSS KITCHEN THAT HAS GRANITE WORKTOPS AND BREAKFAST BAR THAT OPENS TO A VERY SPACIOUS LOUNGE. AN INTERNAL HALLWAY LEADS TO A GUEST BEDROOM FURNISHED WITH TWO SINGLES, MODERNISED GUEST SHOWER ROOM, GENEROUSLY PROPORTIONED MASTER BEDROOM WITH AMPLE FITTED WARDROBES AND A SUPERB EN-SUITE BATHROOM WITH A GREAT SIZED WALK-IN SHOWER.