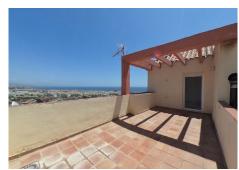

## DUPLEX 3 BEDROOMS 2 BATHROOMS IN LA DUQUESA

La Duquesa

REF# BEMR4841842 €192,625

| BEDS | BATHS | BUILT |
|------|-------|-------|
| 3    | 2     | 92 m² |

Duplex in Cortijos Altos Urbanization, Manilva, Malaga! This wonderful property offers an exclusive lifestyle in one of the most desirable areas of Manilva. With a surface area of 92 m², this duplex stands out for its efficient layout and carefully selected details to provide comfort and functionality. Key Features: First Floor: Living-dining room, perfect for family gatherings and moments of relaxation. Open furnished kitchen, equipped with modern appliances and a functional design. Two bedrooms, ideal for personalizing to your liking. Full bathroom, with quality finishes and an elegant design. Second Floor: Master bedroom with ensuite bathroom, a sanctuary of privacy and comfort. Spacious terrace, a versatile space to enjoy the outdoors and the stunning views. Prime Location: This duplex is located in the prestigious Cortijos Altos Urbanization, surrounded by lush greenery and in close proximity to renowned golf courses. Additionally, it's just a few minutes from the picturesque La Duquesa sports harbor, where you can enjoy a diverse range of restaurants, shops, and entertainment. This is a unique opportunity to acquire a dream property in a privileged location. Don't miss the chance to make this duplex your new home! Contact us today to schedule a visit. Competitive price! Live the life you deserve in this extraordinary duplex!

## BROMLEY ESTATES Marbella

Duplex, La Duquesa, Costa del Sol. 3 Bedrooms, 2 Bathrooms, Built 92 m².

Setting: Close To Port, Close To Sea, Urbanisation.

Orientation : South. Condition : Good.

Views : Port, Panoramic. Furniture : Not Furnished. Kitchen : Not Fitted. Garden : Communal.