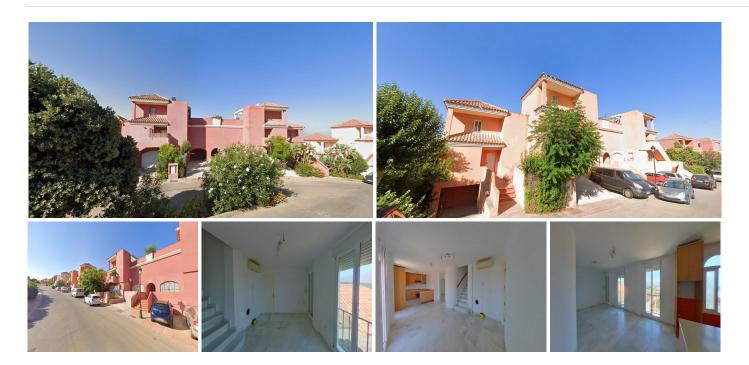

## DUPLEX 3 BEDROOMS 2 BATHROOMS IN LA DUQUESA

La Duquesa

REF# BEMR4841842 €192,625

| BEDS | BATHS | BUILT |
|------|-------|-------|
| 3    | 2     | 92 m² |

Duplex in Cortijos Altos Urbanization, Manilva, Malaga! This wonderful property offers an exclusive lifestyle in one of the most desirable areas of Manilva. With a surface area of 92 m², this duplex stands out for its efficient layout and carefully selected details to provide comfort and functionality. Key Features: First Floor: Living-dining room, perfect for family gatherings and moments of relaxation. Open furnished kitchen, equipped with modern appliances and a functional design. Two bedrooms, ideal for personalizing to your liking. Full bathroom, with quality finishes and an elegant design. Second Floor: Master bedroom with ensuite bathroom, a sanctuary of privacy and comfort. Spacious terrace, a versatile space to enjoy the outdoors and the stunning views. Prime Location: This duplex is located in the prestigious Cortijos Altos Urbanization, surrounded by lush greenery and in close proximity to renowned golf courses. Additionally, it's just a few minutes from the picturesque La Duquesa sports harbor, where you can enjoy a diverse range of restaurants, shops, and entertainment. This is a unique opportunity to acquire a dream property in a privileged location. Don't miss the chance to make this duplex your new home! Contact us today to schedule a visit. Competitive price! Live the life you deserve in this extraordinary duplex!

## BROMLEY ESTATES Marbella

Duplex, La Duquesa, Costa del Sol. 3 Bedrooms, 2 Bathrooms, Built 92 m².

Setting: Close To Port, Close To Sea, Urbanisation.

Orientation : South. Condition : Good.

Views : Port, Panoramic. Furniture : Not Furnished. Kitchen : Not Fitted. Garden : Communal.