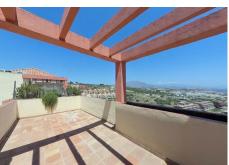

## DUPLEX 3 BEDROOMS 2 BATHROOMS IN LA DUQUESA

La Duquesa

REF# BEMR4841842 €192,625

| BEDS | BATHS | BUILT |
|------|-------|-------|
| 3    | 2     | 92 m² |

Duplex in Cortijos Altos Urbanization, Manilva, Malaga! This wonderful property offers an exclusive lifestyle in one of the most desirable areas of Manilva. With a surface area of 92 m², this duplex stands out for its efficient layout and carefully selected details to provide comfort and functionality. Key Features: First Floor: Living-dining room, perfect for family gatherings and moments of relaxation. Open furnished kitchen, equipped with modern appliances and a functional design. Two bedrooms, ideal for personalizing to your liking. Full bathroom, with quality finishes and an elegant design. Second Floor: Master bedroom with ensuite bathroom, a sanctuary of privacy and comfort. Spacious terrace, a versatile space to enjoy the outdoors and the stunning views. Prime Location: This duplex is located in the prestigious Cortijos Altos Urbanization, surrounded by lush greenery and in close proximity to renowned golf courses. Additionally, it's just a few minutes from the picturesque La Duquesa sports harbor, where you can enjoy a diverse range of restaurants, shops, and entertainment. This is a unique opportunity to acquire a dream property in a privileged location. Don't miss the chance to make this duplex your new home! Contact us today to schedule a visit. Competitive price! Live the life you deserve in this extraordinary duplex!