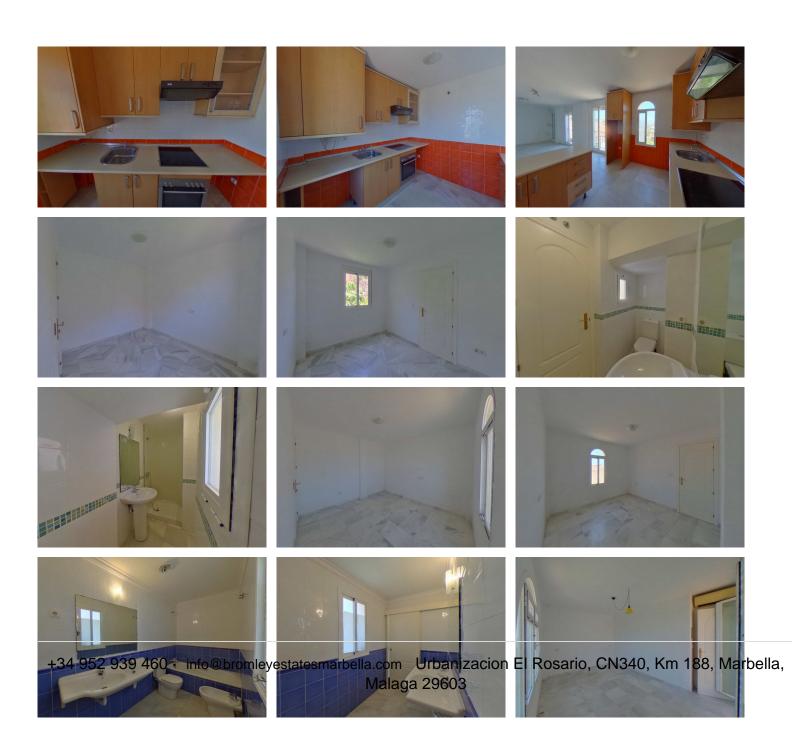

## DUPLEX 3 BEDROOMS 2 BATHROOMS IN LA DUQUESA

La Duquesa

REF# BEMR4841842 €192,625

| BEDS | BATHS | BUILT |
|------|-------|-------|
| 3    | 2     | 92 m² |

Duplex in Cortijos Altos Urbanization, Manilva, Malaga! This wonderful property offers an exclusive lifestyle in one of the most desirable areas of Manilva. With a surface area of 92 m², this duplex stands out for its efficient layout and carefully selected details to provide comfort and functionality. Key Features: First Floor: Living-dining room, perfect for family gatherings and moments of relaxation. Open furnished kitchen, equipped with modern appliances and a functional design. Two bedrooms, ideal for personalizing to your liking. Full bathroom, with quality finishes and an elegant design. Second Floor: Master bedroom with ensuite bathroom, a sanctuary of privacy and comfort. Spacious terrace, a versatile space to enjoy the outdoors and the stunning views. Prime Location: This duplex is located in the prestigious Cortijos Altos Urbanization, surrounded by lush greenery and in close proximity to renowned golf courses. Additionally, it's just a few minutes from the picturesque La Duquesa sports harbor, where you can enjoy a diverse range of restaurants, shops, and entertainment. This is a unique opportunity to acquire a dream property in a privileged location. Don't miss the chance to make this duplex your new home! Contact us today to schedule a visit. Competitive price! Live the life you deserve in this extraordinary duplex!

## BROMLEY ESTATES Marbella

Duplex, La Duquesa, Costa del Sol. 3 Bedrooms, 2 Bathrooms, Built 92 m².

Setting: Close To Port, Close To Sea, Urbanisation.

Orientation : South. Condition : Good.

Views : Port, Panoramic. Furniture : Not Furnished. Kitchen : Not Fitted. Garden : Communal.