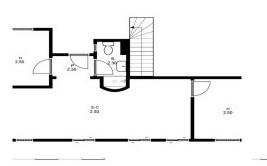

## DUPLEX 3 BEDROOMS 2 BATHROOMS IN LA DUQUESA

La Duquesa

REF# BEMR4841842 €192,625

| BEDS | BATHS | BUILT |
|------|-------|-------|
| 3    | 2     | 92 m² |

Duplex in Cortijos Altos Urbanization, Manilva, Malaga! This wonderful property offers an exclusive lifestyle in one of the most desirable areas of Manilva. With a surface area of 92 m², this duplex stands out for its efficient layout and carefully selected details to provide comfort and functionality. Key Features: First Floor: Living-dining room, perfect for family gatherings and moments of relaxation. Open furnished kitchen, equipped with modern appliances and a functional design. Two bedrooms, ideal for personalizing to your liking. Full bathroom, with quality finishes and an elegant design. Second Floor: Master bedroom with ensuite bathroom, a sanctuary of privacy and comfort. Spacious terrace, a versatile space to enjoy the outdoors and the stunning views. Prime Location: This duplex is located in the prestigious Cortijos Altos Urbanization, surrounded by lush greenery and in close proximity to renowned golf courses. Additionally, it's just a few minutes from the picturesque La Duquesa sports harbor, where you can enjoy a diverse range of restaurants, shops, and entertainment. This is a unique opportunity to acquire a dream property in a privileged location. Don't miss the chance to make this duplex your new home! Contact us today to schedule a visit. Competitive price! Live the life you deserve in this extraordinary duplex!