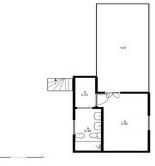

## DUPLEX 3 BEDROOMS 2 BATHROOMS IN LA DUQUESA

La Duquesa

REF# BEMR4841842 €192,625

| BEDS | BATHS | BUILT |
|------|-------|-------|
| 3    | 2     | 92 m² |

Duplex in Cortijos Altos Urbanization, Manilva, Malaga! This wonderful property offers an exclusive lifestyle in one of the most desirable areas of Manilva. With a surface area of 92 m², this duplex stands out for its efficient layout and carefully selected details to provide comfort and functionality. Key Features: First Floor: Living-dining room, perfect for family gatherings and moments of relaxation. Open furnished kitchen, equipped with modern appliances and a functional design. Two bedrooms, ideal for personalizing to your liking. Full bathroom, with quality finishes and an elegant design. Second Floor: Master bedroom with ensuite bathroom, a sanctuary of privacy and comfort. Spacious terrace, a versatile space to enjoy the outdoors and the stunning views. Prime Location: This duplex is located in the prestigious Cortijos Altos Urbanization, surrounded by lush greenery and in close proximity to renowned golf courses. Additionally, it's just a few minutes from the picturesque La Duquesa sports harbor, where you can enjoy a diverse range of restaurants, shops, and entertainment. This is a unique opportunity to acquire a dream property in a privileged location. Don't miss the chance to make this duplex your new home! Contact us today to schedule a visit. Competitive price! Live the life you deserve in this extraordinary duplex!