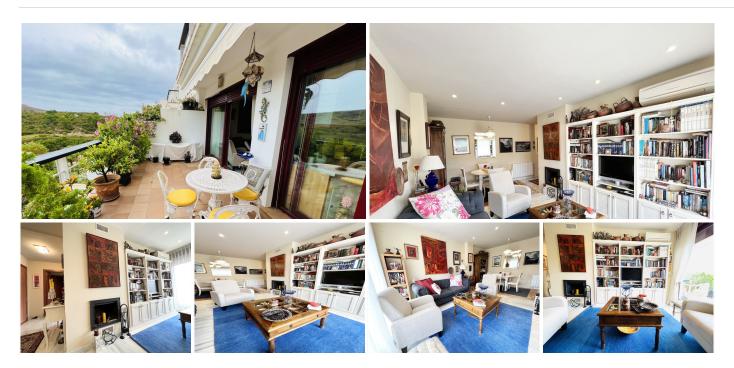

## REF# BEMR4841917 €220,000

| BEDS | BATHS | BUILT | TERRACE |
|------|-------|-------|---------|
| 1    | 1     | 71 m² | 21 m²   |

Stunning 1-Bedroom Apartment in Parque Botanico Resort & Country Club

Experience the beauty of nature and modern living in this exquisite 1-bedroom apartment, featuring breathtaking mountain views that will leave you in awe. This well-appointed space is designed for comfort and convenience, complete with a dedicated parking space and storage included in the price.

Nestled within the prestigious Parque Botanico Resort and Country Club, you'll enjoy access to a fantastic range of facilities, including a sparkling pool, fitness center, sauna and lush gardens. Perfectly situated, this apartment offers a serene escape