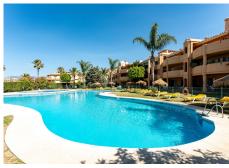

# MIDDLE FLOOR APARTMENT 2 BEDROOMS 2 BATHROOMS IN CALAHONDA

Calahonda

REF# BEMR4842352 €295,000

| BEDS | BATHS | BUILT | TERRACE |
|------|-------|-------|---------|
| 2    | 2     | 89 m² | 20 m²   |

We present a unique opportunity. A modern firstfloor apartment located in a prime area of Calahonda, Mijas, with stunning panoramic views of the Mediterranean Sea. This bright 2-bedroom, 2-bathroom space is designed to provide comfort and an unparalleled living experience, all on one level. The private covered terrace offers panoramic views of the Mediterranean Sea, allowing you to enjoy incredible views all from the comfort of your home. The property features two generously sized bedrooms, both with built-in wardrobes. The master bedroom includes an en-suite bathroom with modern finishes. Ideal location: Situated in a quiet area yet close to all essential services such as shops, restaurants, and sandy beaches, making this apartment a perfect home or an excellent vacation investment. Common areas: The community offers exclusive amenities such as a swimming pool, landscaped areas, and communal parking for family and guests.