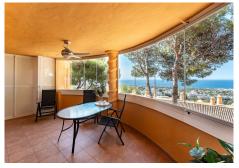

# MIDDLE FLOOR APARTMENT 2 BEDROOMS 2 BATHROOMS IN CALAHONDA

Calahonda

REF# BEMR4842352 €295,000

| BEDS | BATHS | BUILT | TERRACE |
|------|-------|-------|---------|
| 2    | 2     | 89 m² | 20 m²   |

We present a unique opportunity. A modern firstfloor apartment located in a prime area of Calahonda, Mijas, with stunning panoramic views of the Mediterranean Sea. This bright 2-bedroom, 2-bathroom space is designed to provide comfort and an unparalleled living experience, all on one level. The private covered terrace offers panoramic views of the Mediterranean Sea, allowing you to enjoy incredible views all from the comfort of your home. The property features two generously sized bedrooms, both with built-in wardrobes. The master bedroom includes an en-suite bathroom with modern finishes. Ideal location: Situated in a quiet area yet close to all essential services such as shops, restaurants, and sandy beaches, making this apartment a perfect home or an excellent vacation investment. Common areas: The community offers exclusive amenities such as a swimming pool, landscaped areas, and communal parking for family and guests.