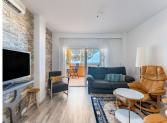

# MIDDLE FLOOR APARTMENT 2 BEDROOMS 2 BATHROOMS IN CALAHONDA

Calahonda

REF# BEMR4842352 €295,000

| BEDS | BATHS | BUILT | TERRACE |
|------|-------|-------|---------|
| 2    | 2     | 89 m² | 20 m²   |

We present a unique opportunity. A modern firstfloor apartment located in a prime area of Calahonda, Mijas, with stunning panoramic views of the Mediterranean Sea. This bright 2-bedroom, 2-bathroom space is designed to provide comfort and an unparalleled living experience, all on one level. The private covered terrace offers panoramic views of the Mediterranean Sea, allowing you to enjoy incredible views all from the comfort of your home. The property features two generously sized bedrooms, both with built-in wardrobes. The master bedroom includes an en-suite bathroom with modern finishes. Ideal location: Situated in a quiet area yet close to all essential services such as shops, restaurants, and sandy beaches, making this apartment a perfect home or an excellent vacation investment. Common areas: The community offers exclusive amenities such as a swimming pool, landscaped areas, and communal parking for family and guests.