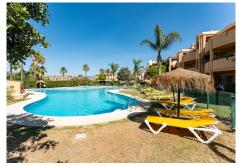

# MIDDLE FLOOR APARTMENT 2 BEDROOMS 2 BATHROOMS IN CALAHONDA

Calahonda

REF# BEMR4842352 €295,000

| BEDS | BATHS | BUILT | TERRACE |
|------|-------|-------|---------|
| 2    | 2     | 89 m² | 20 m²   |

We present a unique opportunity. A modern firstfloor apartment located in a prime area of Calahonda, Mijas, with stunning panoramic views of the Mediterranean Sea. This bright 2-bedroom, 2-bathroom space is designed to provide comfort and an unparalleled living experience, all on one level. The private covered terrace offers panoramic views of the Mediterranean Sea, allowing you to enjoy incredible views all from the comfort of your home. The property features two generously sized bedrooms, both with built-in wardrobes. The master bedroom includes an en-suite bathroom with modern finishes. Ideal location: Situated in a quiet area yet close to all essential services such as shops, restaurants, and sandy beaches, making this apartment a perfect home or an excellent vacation investment. Common areas: The community offers exclusive amenities such as a swimming pool, landscaped areas, and communal parking for family and guests.