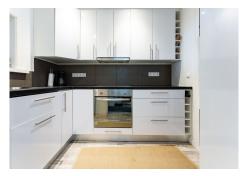

# MIDDLE FLOOR APARTMENT 2 BEDROOMS 2 BATHROOMS IN CALAHONDA

Calahonda

REF# BEMR4842352 €295,000

| BEDS | BATHS | BUILT | TERRACE |
|------|-------|-------|---------|
| 2    | 2     | 89 m² | 20 m²   |

We present a unique opportunity. A modern firstfloor apartment located in a prime area of Calahonda, Mijas, with stunning panoramic views of the Mediterranean Sea. This bright 2-bedroom, 2-bathroom space is designed to provide comfort and an unparalleled living experience, all on one level. The private covered terrace offers panoramic views of the Mediterranean Sea, allowing you to enjoy incredible views all from the comfort of your home. The property features two generously sized bedrooms, both with built-in wardrobes. The master bedroom includes an en-suite bathroom with modern finishes. Ideal location: Situated in a quiet area yet close to all essential services such as shops, restaurants, and sandy beaches, making this apartment a perfect home or an excellent vacation investment. Common areas: The community offers exclusive amenities such as a swimming pool, landscaped areas, and communal parking for family and guests.