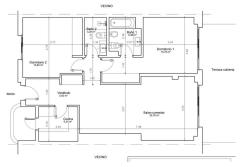

# MIDDLE FLOOR APARTMENT 2 BEDROOMS 2 BATHROOMS IN CALAHONDA

Calahonda

REF# BEMR4842352 €295,000

| BEDS | BATHS | BUILT | TERRACE |
|------|-------|-------|---------|
| 2    | 2     | 89 m² | 20 m²   |

We present a unique opportunity. A modern firstfloor apartment located in a prime area of Calahonda, Mijas, with stunning panoramic views of the Mediterranean Sea. This bright 2-bedroom, 2-bathroom space is designed to provide comfort and an unparalleled living experience, all on one level. The private covered terrace offers panoramic views of the Mediterranean Sea, allowing you to enjoy incredible views all from the comfort of your home. The property features two generously sized bedrooms, both with built-in wardrobes. The master bedroom includes an en-suite bathroom with modern finishes. Ideal location: Situated in a quiet area yet close to all essential services such as shops, restaurants, and sandy beaches, making this apartment a perfect home or an excellent vacation investment. Common areas: The community offers exclusive amenities such as a swimming pool, landscaped areas, and communal parking for family and guests.