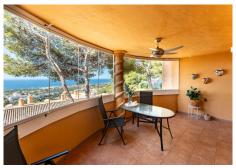

# MIDDLE FLOOR APARTMENT 2 BEDROOMS 2 BATHROOMS IN CALAHONDA

Calahonda

REF# BEMR4842352 €295,000

| BEDS | BATHS | BUILT | TERRACE |
|------|-------|-------|---------|
| 2    | 2     | 89 m² | 20 m²   |

We present a unique opportunity. A modern firstfloor apartment located in a prime area of Calahonda, Mijas, with stunning panoramic views of the Mediterranean Sea. This bright 2-bedroom, 2-bathroom space is designed to provide comfort and an unparalleled living experience, all on one level. The private covered terrace offers panoramic views of the Mediterranean Sea, allowing you to enjoy incredible views all from the comfort of your home. The property features two generously sized bedrooms, both with built-in wardrobes. The master bedroom includes an en-suite bathroom with modern finishes. Ideal location: Situated in a quiet area yet close to all essential services such as shops, restaurants, and sandy beaches, making this apartment a perfect home or an excellent vacation investment. Common areas: The community offers exclusive amenities such as a swimming pool, landscaped areas, and communal parking for family and guests.