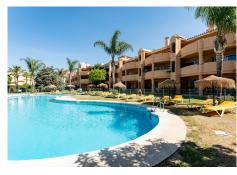

# MIDDLE FLOOR APARTMENT 2 BEDROOMS 2 BATHROOMS IN CALAHONDA

Calahonda

REF# BEMR4842352 €295,000

| BEDS | BATHS | BUILT | TERRACE |
|------|-------|-------|---------|
| 2    | 2     | 89 m² | 20 m²   |

We present a unique opportunity. A modern firstfloor apartment located in a prime area of Calahonda, Mijas, with stunning panoramic views of the Mediterranean Sea. This bright 2-bedroom, 2-bathroom space is designed to provide comfort and an unparalleled living experience, all on one level. The private covered terrace offers panoramic views of the Mediterranean Sea, allowing you to enjoy incredible views all from the comfort of your home. The property features two generously sized bedrooms, both with built-in wardrobes. The master bedroom includes an en-suite bathroom with modern finishes. Ideal location: Situated in a quiet area yet close to all essential services such as shops, restaurants, and sandy beaches, making this apartment a perfect home or an excellent vacation investment. Common areas: The community offers exclusive amenities such as a swimming pool, landscaped areas, and communal parking for family and guests.