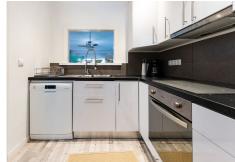

# MIDDLE FLOOR APARTMENT 2 BEDROOMS 2 BATHROOMS IN CALAHONDA

Calahonda

REF# BEMR4842352 €295,000

| BEDS | BATHS | BUILT | TERRACE |
|------|-------|-------|---------|
| 2    | 2     | 89 m² | 20 m²   |

We present a unique opportunity. A modern firstfloor apartment located in a prime area of Calahonda, Mijas, with stunning panoramic views of the Mediterranean Sea. This bright 2-bedroom, 2-bathroom space is designed to provide comfort and an unparalleled living experience, all on one level. The private covered terrace offers panoramic views of the Mediterranean Sea, allowing you to enjoy incredible views all from the comfort of your home. The property features two generously sized bedrooms, both with built-in wardrobes. The master bedroom includes an en-suite bathroom with modern finishes. Ideal location: Situated in a quiet area yet close to all essential services such as shops, restaurants, and sandy beaches, making this apartment a perfect home or an excellent vacation investment. Common areas: The community offers exclusive amenities such as a swimming pool, landscaped areas, and communal parking for family and guests.