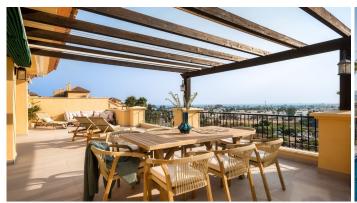

Spectacular newly renovated penthouse boasting 3-bedroom, 2-bathroom and a guest toilet. Comes fully furnished to a modern Scandinavian standard, this residence features a generous 88 m² south-west facing terrace with breathtaking views of the sea, stretching to Africa and Gibraltar and an equally spacious interior layout with a very functional and stylish open plan kitchen and elevator entry direct inside your private property from the garage.

The terraces has electrics awnings and also electric blinds throughout.

The property comes with two private garage spaces.

Located within walking distance to the beach and Puerto Banús and just a stones throw away from the many golf courses of Nueva Andalucia.