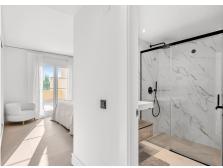

Spectacular newly renovated penthouse boasting 3-bedroom, 2-bathroom and a guest toilet. Comes fully furnished to a modern Scandinavian standard, this residence features a generous 88 m² south-west facing terrace with breathtaking views of the sea, stretching to Africa and Gibraltar and an equally spacious interior layout with a very functional and stylish open plan kitchen and elevator entry direct inside your private property from the garage.

Master bedroom on one side of the property with on suite bathroom with underfloor heating and a further two guest bedrooms sharing a bathroom on the other side. One bedroom and bathroom has handicap size access to allow easy living for anyone in wheel chair.