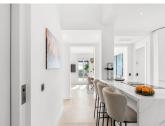

Spectacular newly renovated penthouse boasting 3-bedroom, 2-bathroom and a guest toilet. Comes fully furnished to a modern Scandinavian standard, this residence features a generous 88 m² south-west facing terrace with breathtaking views of the sea, stretching to Africa and Gibraltar and an equally spacious interior layout with a very functional and stylish open plan kitchen and elevator entry direct inside your private property from the garage.