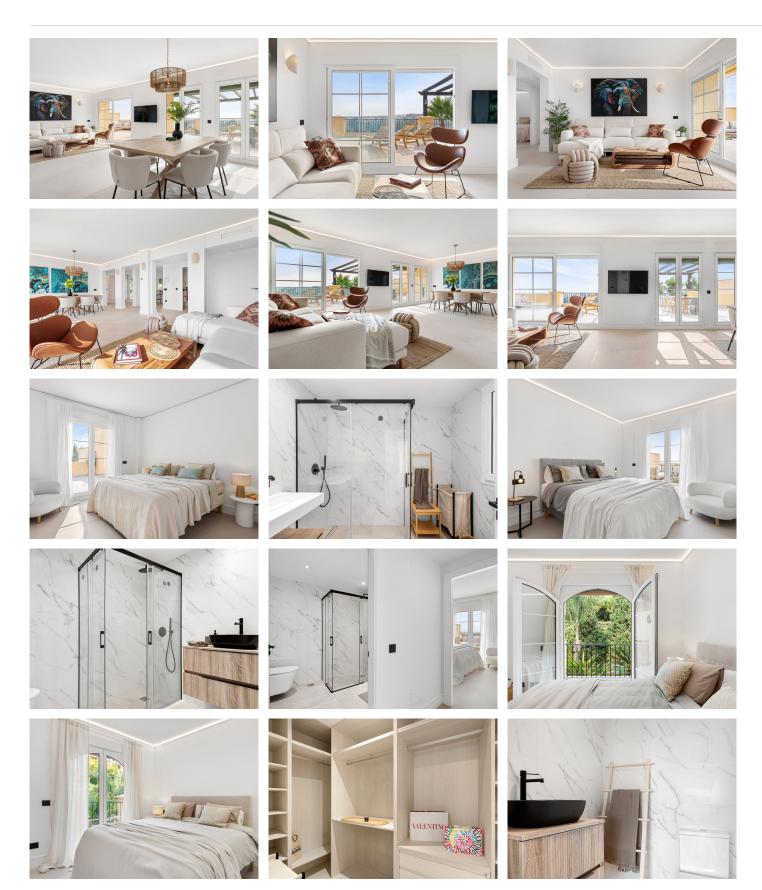

Spectacular newly renovated penthouse boasting 3-bedroom, 2-bathroom and a guest toilet. Comes fully furnished to a modern Scandinavian standard, this residence features a generous 88 m² south-west facing terrace with breathtaking views of the sea, stretching to Africa and Gibraltar and an equally spacious interior layout with a very functional and stylish open plan kitchen and elevator entry direct inside your private property from the garage.

Master bedroom on one side of the property with on suite bathroom with underfloor heating and a further two guest bedrooms sharing a bathroom on the other side. One bedroom and bathroom has handicap size access to allow easy living for anyone in wheel chair.

The terraces has electrics awnings and also electric blinds throughout.

The property comes with two private garage spaces.

Located within walking distance to the beach and Puerto Banús and just a stones throw away from the many golf courses of Nueva Andalucia.