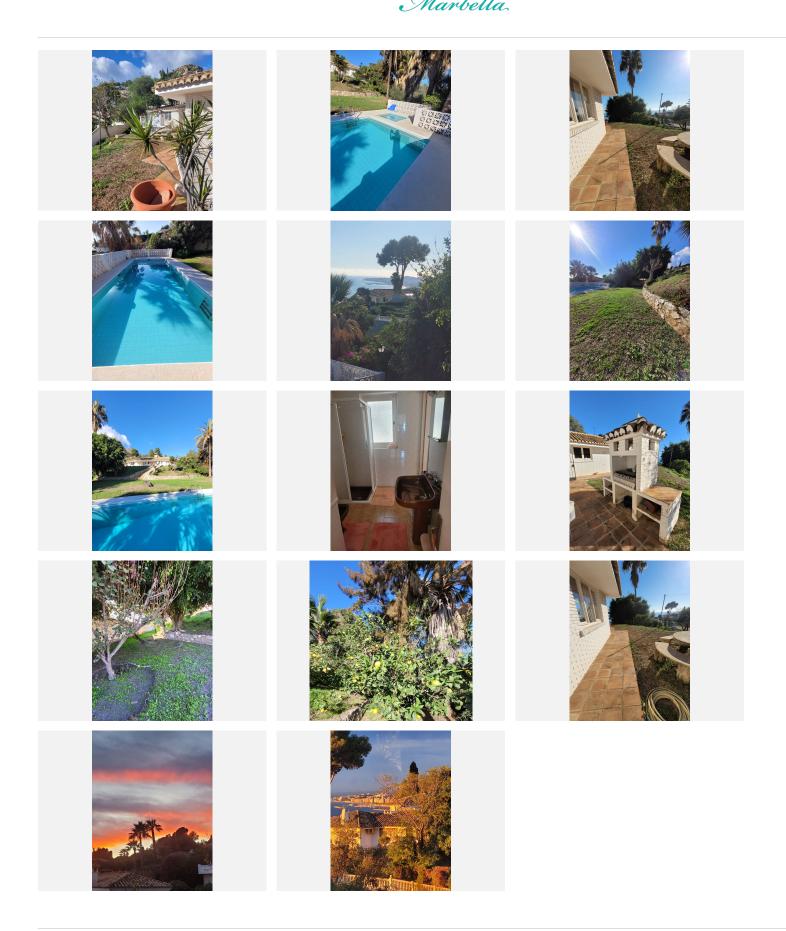

Large Plot with fabulous sea views.....

The Plot is 1,740m<sup>2</sup>.....the Villa currently is 321m<sup>2</sup>...another 253m<sup>2</sup> can be built.

Fabulous one-level villa with amazing sea views. This Villa is new to the market and is located in the sought after area of La Capellania, Benalmadena.

Enough parking for 5 cars at the entrance to the house and a carport for two more cars.

This house has fantastic potential to renovate totally and add another floor on top which would offer incredible views or maintain the style and size as it is now.