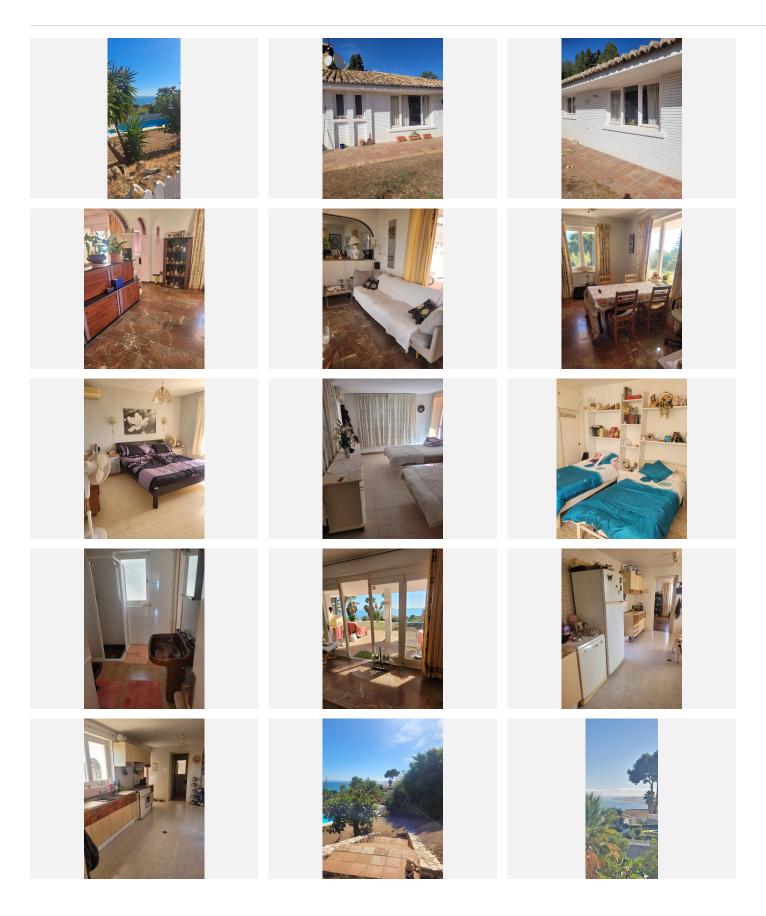

Large Plot with fabulous sea views.....

The Plot is 1,740m<sup>2</sup>.....the Villa currently is 321m<sup>2</sup>...another 253m<sup>2</sup> can be built.

Fabulous one-level villa with amazing sea views. This Villa is new to the market and is located in the sought after area of La Capellania, Benalmadena.

The house is in need of some renovation but you will fall in love with the views, location, peace and tranquility that this home offers.

Currently there are 4 bedrooms and 4 bathrooms. There is a very spacious kitchen, dining area and lounge with an interior patio.

Enough parking for 5 cars at the entrance to the house and a carport for two more cars.

This house has fantastic potential to renovate totally and add another floor on top which would offer incredible views or maintain the style and size as it is now.