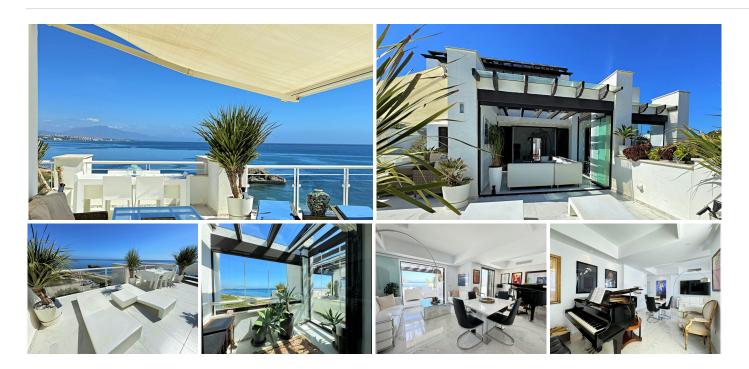

Spectacular and bright LUXURY PENTHOUSE in a STUNNING 1ST LINE BEACH POSITION. This beautiful property features high-quality finishes and spacious living areas that open up to an incredible terrace where you can enjoy breathtaking sea views and the entire bay of Estepona. Additionally, it boasts a large solarium with panoramic sea views, perfect for relaxing and taking in the surroundings.

The apartment includes two very spacious bedrooms, equipped with wall-to-wall fitted wardrobes, and is located on the charming coast of Casares, one of the most idyllic spots on the Costa del Sol. Its location is exceptional: you can enjoy the peace and tranquility of the area, while exclusive places like Sotogrande and Marbella are just a short drive away.

The complex is gated and secure, ensuring peace of mind for its residents. It offers two outdoor swimming pools, beautiful gardens, and direct access to the beach, making it a true oasis. You will also have easy access to shops, restaurants, bars, golf courses, and a wide variety of recreational, social, and cultural

## BROMLEY ESTATES Marbella

activities.

The price includes two parking spaces and a storage room. An excellent opportunity you won't want to miss!