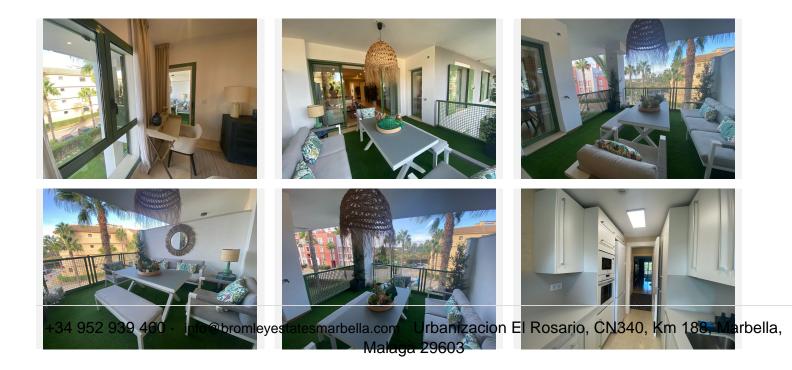

RENOVATED STYLISH APARTMENT IN MARINA DE SOTOGRANDE (Parking and storage included)

This beautifully completley renovated apartment offers a prime location in the prestigious Marina de Sotogrande. The spacious living room opens onto a large terrace (16m<sup>2</sup>), perfect for enjoying peaceful nature views. The other terrace has view to the port.

The modern kitchen is fully equipped with new appliances and has access to a convenient laundry room.

The property boasts two well-appointed bedrooms, each with its own bathroom. One of the bedrooms features an en suite bathroom and overlooks the scenic island within the urbanization. The second terrace offers stunning views of the harbor, ideal for relaxing.

Additional features:

+34 952 939 460 · info@bromleyestatesmarbella.com Urbanizacion El Rosario, CN340, Km 188, Marbella, Malaga 29603

2 bedrooms, 2 bathrooms
Completely renovated
New kitchen and air conditioning
2 terraces (16m<sup>2</sup> and 10m<sup>2</sup>)
Monthly community fee: €110; quarterly fee: €180