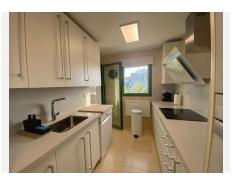

The modern kitchen is fully equipped with new appliances and has access to a convenient laundry room.

The property boasts two well-appointed bedrooms, each with its own bathroom. One of the bedrooms features an en suite bathroom and overlooks the scenic island within the urbanization. The second terrace offers stunning views of the harbor, ideal for relaxing.

Additional features:

+34 952 939 460 · info@bromleyestatesmarbella.com Urbanizacion El Rosario, CN340, Km 188, Marbella, Malaga 29603

2 bedrooms, 2 bathrooms
Completely renovated
New kitchen and air conditioning
2 terraces (16m<sup>2</sup> and 10m<sup>2</sup>)
Monthly community fee: €110; quarterly fee: €180