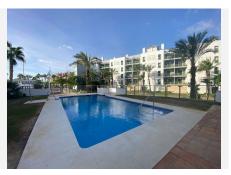

For further details or to arrange a visit, please contact us.

Middle Floor Apartment, Sotogrande, Costa del Sol. 2 Bedrooms, 2 Bathrooms, Built 127 m<sup>2</sup>, Terrace 26 m<sup>2</sup>.

Setting : Town, Beachside, Port, Close To Golf, Close To Shops, Close To Sea, Close To Schools, Marina, Urbanisation. Orientation : South. Condition : Excellent, Recently Refurbished. Pool: Communal. Climate Control : Air Conditioning. Views : Port, Lake, Urban, Street. Features : Covered Terrace, Lift, Fitted Wardrobes, Near Transport, Private Terrace, Satellite TV, WiFi, Utility Room, Ensuite Bathroom, Marble Flooring, Double Glazing. Furniture : Fully Furnished. Kitchen : Fully Fitted. Garden : Communal. Security : Gated Complex. Parking : Underground, Garage. Utilities : Electricity, Drinkable Water. Category : Holiday Homes, Investment, Contemporary.