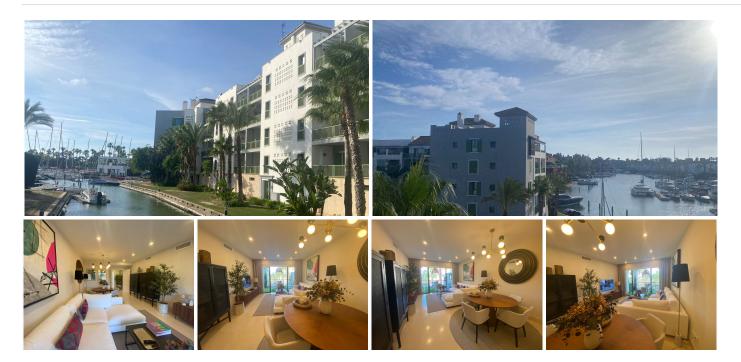

## MIDDLE FLOOR APARTMENT 2 BEDROOMS 2 BATHROOMS IN SOTOGRANDE

Sotogrande

REF# BEMR4845670 €450,000

| BEDS | BATHS | BUILT  | TERRACE |
|------|-------|--------|---------|
| 2    | 2     | 127 m² | 26 m²   |

RENOVATED STYLISH APARTMENT IN MARINA DE SOTOGRANDE (Parking and storage included)

This beautifully completley renovated apartment offers a prime location in the prestigious Marina de Sotogrande. The spacious living room opens onto a large terrace (16m<sup>2</sup>), perfect for enjoying peaceful nature views. The other terrace has view to the port.

For further details or to arrange a visit, please contact us.

Middle Floor Apartment, Sotogrande, Costa del Sol. 2 Bedrooms, 2 Bathrooms, Built 127 m<sup>2</sup>, Terrace 26 m<sup>2</sup>.

Setting : Town, Beachside, Port, Close To Golf, Close To Shops, Close To Sea, Close To Schools, Marina, Urbanisation. Orientation : South. Condition : Excellent, Recently Refurbished. Pool: Communal. Climate Control : Air Conditioning. Views : Port, Lake, Urban, Street. Features : Covered Terrace, Lift, Fitted Wardrobes, Near Transport, Private Terrace, Satellite TV, WiFi, Utility Room, Ensuite Bathroom, Marble Flooring, Double Glazing. Furniture : Fully Furnished. Kitchen : Fully Fitted. Garden : Communal. Security : Gated Complex. Parking : Underground, Garage. Utilities : Electricity, Drinkable Water. Category : Holiday Homes, Investment, Contemporary.