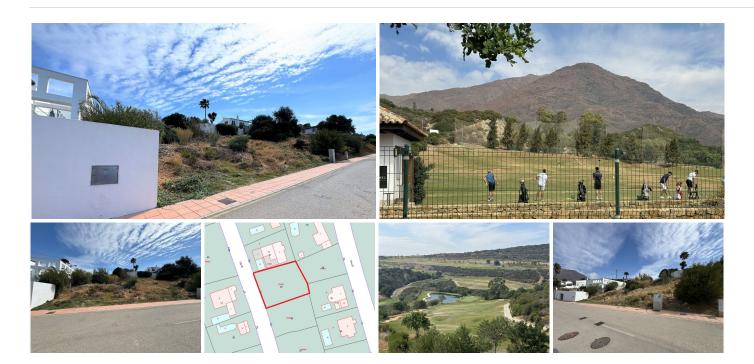

## RESIDENTIAL PLOT BEDROOMS BATHROOMS IN ESTEPONA

Stepona

REF# BEMR4845694 €255,000

| BEDS | BATHS | BUILT  | PLOT   |
|------|-------|--------|--------|
|      |       | 150 m² | 575 m² |

PLOT WITH BASIC PROJECT AND LICENSES INCLUDED. Discover an exceptional opportunity to build your future in a prestigious urbanization. This land, with a generous total size amounting to 575 square meters, is presented as the perfect base to transform your architectural dreams into reality. The highlight is that it already has a license and basic project included, which significantly simplifies the initial development steps. Strategically located in an area recognized for its natural beauty and proximity to key services, this land offers endless possibilities for both investors and those looking to establish their ideal home. The tranquility of the environment combined with modern amenities makes it a sought-after location. The area is not only known for its impressive landscapes but also for its proximity to important tourist spots and essential services. Just a few minutes away you will find sports fields, shopping centers and quick access to the main urban roads that connect directly to Estepona and other surrounding areas. Documentation is completely up to date, ensuring a hassle-free transaction. The conditions are highly competitive considering the privileged location and the added value of the project. Don't miss this unique opportunity; Land like this does not remain available for long due to high demand in highly sought after areas. For more information or +34 952 939 460 · info@bromleyestatesmarbella.com Urbanizacion El Rosario, CN340, Km 188, Marbella,