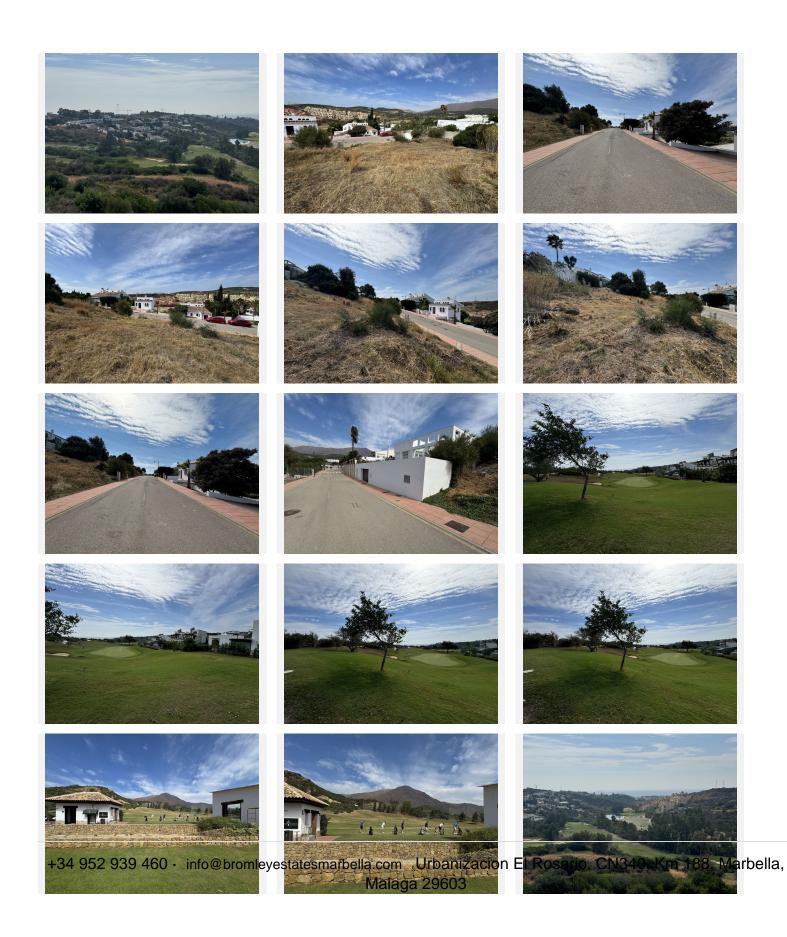

## RESIDENTIAL PLOT BEDROOMS BATHROOMS IN ESTEPONA

Stepona

REF# BEMR4845694 €255,000

| BEDS | BATHS | BUILT  | PLOT   |
|------|-------|--------|--------|
|      |       | 150 m² | 575 m² |

PLOT WITH BASIC PROJECT AND LICENSES INCLUDED. Discover an exceptional opportunity to build your future in a prestigious urbanization. This land, with a generous total size amounting to 575 square meters, is presented as the perfect base to transform your architectural dreams into reality. The highlight is that it already has a license and basic project included, which significantly simplifies the initial development steps. Strategically located in an area recognized for its natural beauty and proximity to key services, this land offers endless possibilities for both investors and those looking to establish their ideal home. The tranquility of the environment combined with modern amenities makes it a sought-after location. The area is not only known for its impressive landscapes but also for its proximity to important tourist spots and essential services. Just a few minutes away you will find sports fields, shopping centers and quick access to the main urban roads that connect directly to Estepona and other surrounding areas. Documentation is completely up to date, ensuring a hassle-free transaction. The conditions are highly competitive considering the privileged location and the added value of the project. Don't miss this unique opportunity; Land like this does not remain available for long due to high demand in highly sought after areas. For more information or +34 952 939 460 · info@bromleyestatesmarbella.com Urbanizacion El Rosario, CN340, Km 188, Marbella,