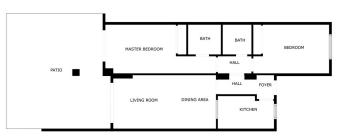

## GROUND FLOOR APARTMENT 2 BEDROOMS 2 BATHROOMS IN NUEVA ANDALUCIA

Nueva Andalucia

REF# BEMR4846006 €355.000

| BEDS | BATHS | BUILT | PLOT  |
|------|-------|-------|-------|
| 2    | 2     | 95 m² | 80 m² |

Located in a gated, secure complex, which has a resort type feel with 3 swimming pools and close to all amenities.

On entering this 2 bedroom, 2 bathroom apartment, you have a partially open kitchen, which leads to the living/ dining area. There is a spacious covered terrace where you can enjoy dining and entertaining and also a large uncovered terrace of 80m2.

The master bedroom has an ensuite bathroom and has direct access to the terrace. There is a further good sized guest bedroom and bathroom.

Set in the hills above Puerto Banus this complex is surrounded by many renowned golf courses. It has a peaceful setting yet offers a wide choice of restaurants and bars locally.