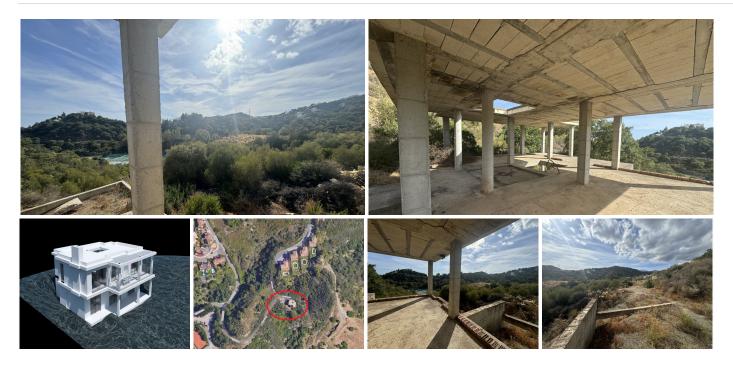

## Estepona

REF# BEMR4846045 €288,000

BEDS

BATHS

BUILT

230 m²

PLOT 640 m<sup>2</sup>

LAND with STRUCTURE, PROJECT AND LICENSES ALREADY PAID. Discover an exceptional opportunity to build your future on this land, with a generous total size amounting to 640 square meters, it is presented as the perfect base to transform your architectural dreams into reality. The highlight is that it already has a license and basic project included and a magnificent structure, which significantly simplifies the initial development steps and their costs. Strategically located in an area recognized for its natural beauty and proximity to key services, this land offers endless possibilities for both investors and those looking to establish their ideal home. The tranquility of the environment combined with modern comforts makes it a coveted place, not only known for its impressive landscapes but also for its proximity to important tourist spots and essential services. Just a few minutes away you will find sports fields, shopping centers and quick access to the main urban roads that connect directly to Estepona and other surrounding areas. Documentation is completely up to date, ensuring a hassle-free transaction. The conditions are highly competitive considering the privileged location and the added value of the project and licenses already paid. Don't miss this unique opportunity; Land like this does not remain available for long due to high demand in highly sought after areas. For more information or to schedule a personalized site visit, please feel free to  $\frac{contact}{r+34} \frac{sp-2}{s-2} \frac{sp-4}{s-4} \frac{sp-4}{s-2} \frac{sp-4}{s-4} \frac{sp-4}{s-2} \frac{sp-4}{s-4} \frac{sp-4}{s-2} \frac{sp-4}{s-4} \frac{sp-4}{s-2} \frac{sp-4}{s-4} \frac{sp-4}{s-2} \frac{sp-4}{s-4} \frac{s$ 