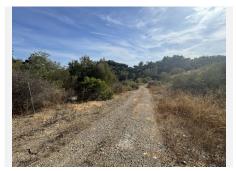

## Estepona

REF# BEMR4846045 €288,000

BEDS

BATHS

BUILT

230 m²

PLOT 640 m<sup>2</sup>

LAND with STRUCTURE, PROJECT AND LICENSES ALREADY PAID. Discover an exceptional opportunity to build your future on this land, with a generous total size amounting to 640 square meters, it is presented as the perfect base to transform your architectural dreams into reality. The highlight is that it already has a license and basic project included and a magnificent structure, which significantly simplifies the initial development steps and their costs. Strategically located in an area recognized for its natural beauty and proximity to key services, this land offers endless possibilities for both investors and those looking to establish their ideal home. The tranquility of the environment combined with modern comforts makes it a coveted place, not only known for its impressive landscapes but also for its proximity to important tourist spots and essential services. Just a few minutes away you will find sports fields, shopping centers and quick access to the main urban roads that connect directly to Estepona and other surrounding areas. Documentation is completely up to date, ensuring a hassle-free transaction. The conditions are highly competitive considering the privileged location and the added value of the project and licenses already paid. Don't miss this unique opportunity; Land like this does not remain available for long due to high demand in highly sought after areas. For more information or to schedule a personalized site visit, please feel free to  $\frac{contact}{r+34} \frac{sp-2}{s-2} \frac{sp-4}{s-4} \frac{sp-4}{s-2} \frac{sp-4}{s-4} \frac{sp-4}{s-2} \frac{sp-4}{s-4} \frac{sp-4}{s-2} \frac{sp-4}{s-4} \frac{sp-4}{s-2} \frac{sp-4}{s-4} \frac{sp-4}{s-2} \frac{sp-4}{s-4} \frac{s$ 