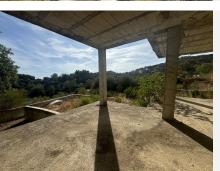

## Estepona

REF# BEMR4846045 €288,000

BEDS

BATHS

BUILT

230 m²

PLOT 640 m<sup>2</sup>

LAND with STRUCTURE, PROJECT AND LICENSES ALREADY PAID. Discover an exceptional opportunity to build your future on this land, with a generous total size amounting to 640 square meters, it is presented as the perfect base to transform your architectural dreams into reality. The highlight is that it already has a license and basic project included and a magnificent structure, which significantly simplifies the initial development steps and their costs. Strategically located in an area recognized for its natural beauty and proximity to key services, this land offers endless possibilities for both investors and those looking to establish their ideal home. The tranquility of the environment combined with modern comforts makes it a coveted place, not only known for its impressive landscapes but also for its proximity to important tourist spots and essential services. Just a few minutes away you will find sports fields, shopping centers and quick access to the main urban roads that connect directly to Estepona and other surrounding areas. Documentation is completely up to date, ensuring a hassle-free transaction. The conditions are highly competitive considering the privileged location and the added value of the project and licenses already paid. Don't miss this unique opportunity; Land like this does not remain available for long due to high demand in highly sought after areas. For more information or to schedule a personalized site visit, please feel free to  $\frac{contact}{r+34} \frac{sp-2}{s-2} \frac{sp-4}{s-4} \frac{sp-4}{s-2} \frac{sp-4}{s-4} \frac{sp-4}{s-2} \frac{sp-4}{s-4} \frac{sp-4}{s-2} \frac{sp-4}{s-4} \frac{sp-4}{s-2} \frac{sp-4}{s-4} \frac{sp-4}{s-2} \frac{sp-4}{s-4} \frac{s$ 