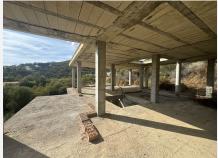

## Estepona

REF# BEMR4846045 €288,000

BEDS

BATHS

BUILT

230 m²

PLOT 640 m<sup>2</sup>

LAND with STRUCTURE, PROJECT AND LICENSES ALREADY PAID. Discover an exceptional opportunity to build your future on this land, with a generous total size amounting to 640 square meters, it is presented as the perfect base to transform your architectural dreams into reality. The highlight is that it already has a license and basic project included and a magnificent structure, which significantly simplifies the initial development steps and their costs. Strategically located in an area recognized for its natural beauty and proximity to key services, this land offers endless possibilities for both investors and those looking to establish their ideal home. The tranquility of the environment combined with modern comforts makes it a coveted place, not only known for its impressive landscapes but also for its proximity to important tourist spots and essential services. Just a few minutes away you will find sports fields, shopping centers and quick access to the main urban roads that connect directly to Estepona and other surrounding areas. Documentation is completely up to date, ensuring a hassle-free transaction. The conditions are highly competitive considering the privileged location and the added value of the project and licenses already paid. Don't miss this unique opportunity; Land like this does not remain available for long due to high demand in highly sought after areas. For more information or to schedule a personalized site visit, please feel free to  $\frac{contact}{r+34} \frac{sp-2}{s-2} \frac{sp-4}{s-4} \frac{sp-4}{s-2} \frac{sp-4}{s-4} \frac{sp-4}{s-2} \frac{sp-4}{s-4} \frac{sp-4}{s-2} \frac{sp-4}{s-4} \frac{sp-4}{s-2} \frac{sp-4}{s-4} \frac{sp-4}{s-2} \frac{sp-4}{s-4} \frac{s$ 