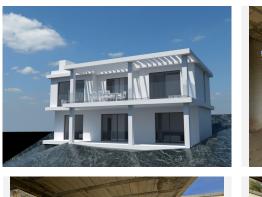

## Estepona

REF# BEMR4846045 €288,000

BEDS

BATHS

BUILT

230 m²

PLOT 640 m<sup>2</sup>

LAND with STRUCTURE, PROJECT AND LICENSES ALREADY PAID. Discover an exceptional opportunity to build your future on this land, with a generous total size amounting to 640 square meters, it is presented as the perfect base to transform your architectural dreams into reality. The highlight is that it already has a license and basic project included and a magnificent structure, which significantly simplifies the initial development steps and their costs. Strategically located in an area recognized for its natural beauty and proximity to key services, this land offers endless possibilities for both investors and those looking to establish their ideal home. The tranquility of the environment combined with modern comforts makes it a coveted place, not only known for its impressive landscapes but also for its proximity to important tourist spots and essential services. Just a few minutes away you will find sports fields, shopping centers and quick access to the main urban roads that connect directly to Estepona and other surrounding areas. Documentation is completely up to date, ensuring a hassle-free transaction. The conditions are highly competitive considering the privileged location and the added value of the project and licenses already paid. Don't miss this unique opportunity; Land like this does not remain available for long due to high demand in highly sought after areas. For more information or to schedule a personalized site visit, please feel free to  $\frac{contact}{r+34} \frac{sp-2}{s-2} \frac{sp-4}{s-4} \frac{sp-4}{s-2} \frac{sp-4}{s-4} \frac{sp-4}{s-2} \frac{sp-4}{s-4} \frac{sp-4}{s-2} \frac{sp-4}{s-4} \frac{sp-4}{s-2} \frac{sp-4}{s-4} \frac{sp-4}{s-2} \frac{sp-4}{s-4} \frac{s$ 