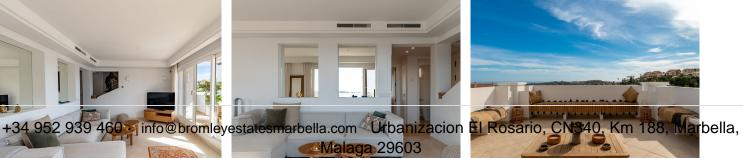

Truly exceptional two-bedroom duplex penthouse apartment located within an exclusive gated development of luxury apartments in Nueva Andalucia, Marbella. This spacious and naturally bright apartment offers breathtaking views of the Mediterranean Sea and the surrounding mountains. Located near Puerto Banús Marina and general amenities, the property is part of a private residential community designed with innovative local architecture and built to the highest of standards. The penthouse features magnificent terraces and large floor-to-ceiling windows, filling the space with natural light and providing exceptional views. The apartment has been decorated and furnished to very high standards, and is offered with a private underground car parking space and storage room. Residents benefit from 24-hour security and access to premium amenities, including two swimming pools, beautiful Mediterranean gardens, a fully equipped gym, Zen Space, and a gastronomic area. The surrounding environment offers diverse natural beauty, from pine forests to the Las Tortugas Lake, ideal for fishing, hiking, and picnics. Golf enthusiasts will find several top-tier courses nearby, including Aloha Golf Club, Real Club de Golf Las Brisas, and Los Naranjos. This exclusive property is perfect for those seeking luxury living in one of Spain's most desirable +34 952 939 460 · info@bromleyestatesmarbella.com Urbanizacion El Rosario, CN340, Km 188, Marbella,