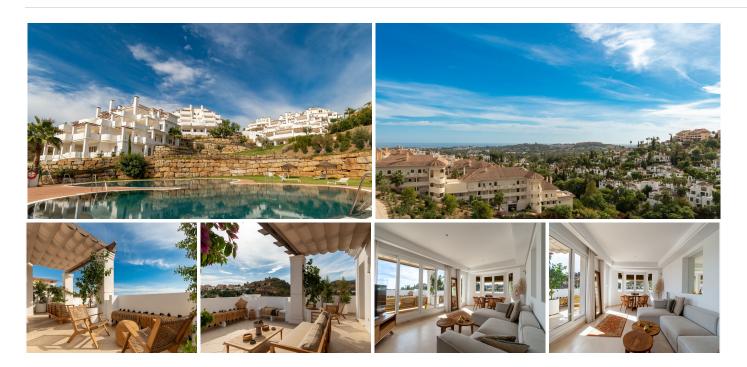

Truly exceptional two-bedroom duplex penthouse apartment located within an exclusive gated development of luxury apartments in Nueva Andalucia, Marbella. This spacious and naturally bright apartment offers breathtaking views of the Mediterranean Sea and the surrounding mountains. Located near Puerto Banús Marina and general amenities, the property is part of a private residential community designed with innovative local architecture and built to the highest of standards. The penthouse features magnificent terraces and large floor-to-ceiling windows, filling the space with natural light and providing exceptional views. The apartment has been decorated and furnished to very high standards, and is offered with a private underground car parking space and storage room. Residents benefit from 24-hour security and access to premium amenities, including two swimming pools, beautiful Mediterranean gardens, a fully equipped gym, Zen Space, and a gastronomic area. The surrounding environment offers diverse natural beauty, from pine forests to the Las Tortugas Lake, ideal for fishing, hiking, and picnics. Golf enthusiasts will find several top-tier courses nearby, including Aloha Golf Club, Real Club de Golf Las Brisas, and Los Naranjos. This exclusive property is perfect for those seeking luxury living in one of Spain's most desirable +34 952 939 460 · info@bromleyestatesmarbella.com Urbanizacion El Rosario, CN340, Km 188, Marbella,