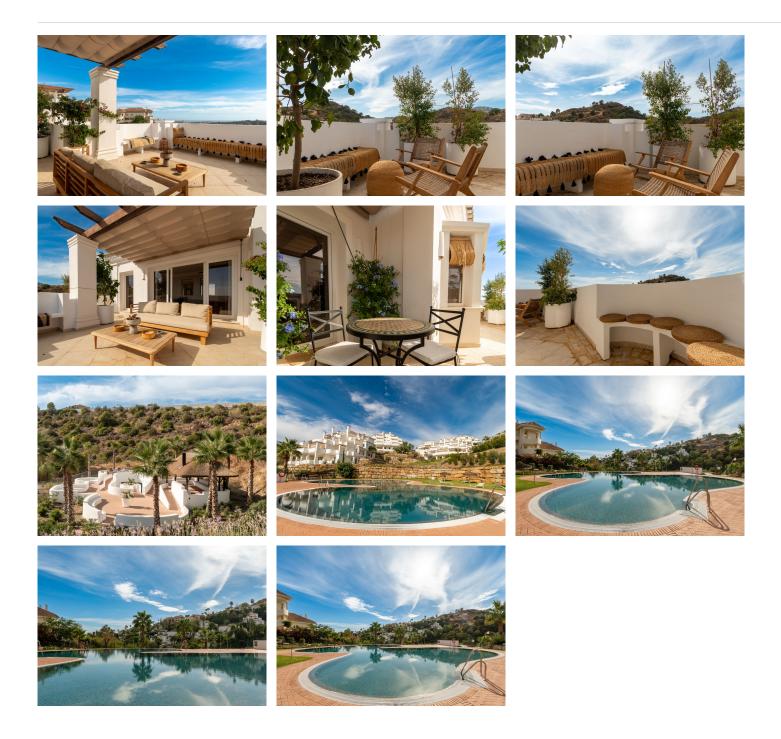

Truly exceptional two-bedroom duplex penthouse apartment located within an exclusive gated development of luxury apartments in Nueva Andalucia, Marbella. This spacious and naturally bright apartment offers breathtaking views of the Mediterranean Sea and the surrounding mountains. Located near Puerto Banús Marina and general amenities, the property is part of a private residential community designed with innovative local architecture and built to the highest of standards. The penthouse features magnificent terraces and large floor-to-ceiling windows, filling the space with natural light and providing exceptional views. The apartment has been decorated and furnished to very high standards, and is offered with a private underground car parking space and storage room. Residents benefit from 24-hour security and access to premium amenities, including two swimming pools, beautiful Mediterranean gardens, a fully equipped gym, Zen Space, and a gastronomic area. The surrounding environment offers diverse natural beauty, from pine forests to the Las Tortugas Lake, ideal for fishing, hiking, and picnics. Golf enthusiasts will find several top-tier courses nearby, including Aloha Golf Club, Real Club de Golf Las Brisas, and Los Naranjos. This exclusive property is perfect for those seeking luxury living in one of Spain's most desirable +34 952 939 460 · info@bromleyestatesmarbella.com Urbanizacion El Rosario, CN340, Km 188, Marbella,