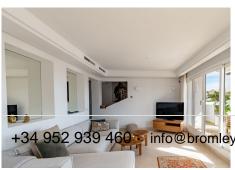

Truly exceptional two-bedroom duplex penthouse apartment located within an exclusive gated development of luxury apartments in Nueva Andalucia, Marbella. This spacious and naturally bright apartment offers breathtaking views of the Mediterranean Sea and the surrounding mountains. Located near Puerto Banús Marina and general amenities, the property is part of a private residential community designed with innovative local architecture and built to the highest of standards. The penthouse features magnificent terraces and large floor-to-ceiling windows, filling the space with natural light and providing exceptional views. The apartment has been decorated and furnished to very high standards, and is offered with a private underground car parking space and storage room. Residents benefit from 24-hour security and access to premium amenities, including two swimming pools, beautiful Mediterranean gardens, a fully equipped gym, Zen Space, and a gastronomic area. The surrounding environment offers diverse natural beauty, from pine forests to the Las Tortugas Lake, ideal for fishing, hiking, and picnics. Golf enthusiasts will find several top-tier courses nearby, including Aloha Golf Club, Real Club de Golf Las Brisas, and Los Naranjos. This exclusive property is perfect for those seeking luxury living in one of Spain's most desirable +34 952 939 460 · info@bromleyestatesmarbella.com Urbanizacion El Rosario, CN340, Km 188, Marbella,