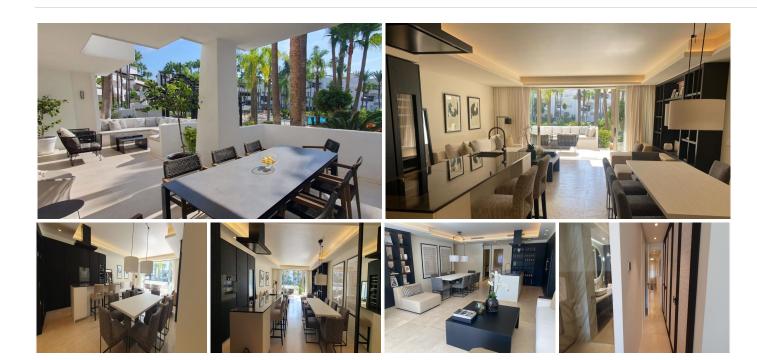

#### Apartment in 5\* Puente Romano, Golden Mile, Marbella

Nestled within the prestigious 5-star Puente Romano resort in Marbella's sought-after Golden Mile, this residence stands as one of the finest properties available – a rare opportunity that must be seen. Thoughtfully designed, Jacinto blends custom interiors with unparalleled craftsmanship and quality, offering an exclusive lifestyle in an unbeatable location. The property features seamless indoor-outdoor living, boasting a spacious terrace that overlooks a serene Japanese garden, and is just moments from Marbella's golden beaches.

The open-concept layout includes a sleek, modern kitchen with bespoke oak cabinetry and high-end Gaggenau appliances. This home offers 3 generous bedrooms, each showcasing contemporary elegance and accompanied by its own ensuite bathroom. As part of the Puente Romano resort, residents enjoy access to a wide range of amenities, from gourmet dining at 15 distinguished restaurants to cocktails at the