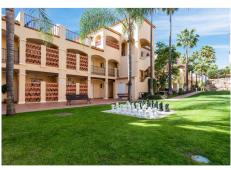

This elegant first-floor apartment, located in the exclusive Marqués de Atalaya residential complex, has a surface area of ??174 m² functionally distributed in two large bedrooms and two full bathrooms. The property stands out for its luxurious marble floors, which add a touch of sophistication to each room.

From its private terrace, you can enjoy stunning panoramic views of the golf course, creating a relaxing and exclusive atmosphere. The bedrooms are equipped with large-capacity built-in wardrobes, optimising storage space while maintaining the elegant design.