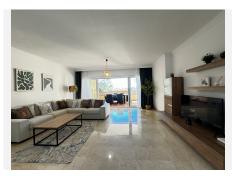

This elegant first-floor apartment, located in the exclusive Marqués de Atalaya residential complex, has a surface area of ??174 m² functionally distributed in two large bedrooms and two full bathrooms. The property stands out for its luxurious marble floors, which add a touch of sophistication to each room.

From its private terrace, you can enjoy stunning panoramic views of the golf course, creating a relaxing and exclusive atmosphere. The bedrooms are equipped with large-capacity built-in wardrobes, optimising storage space while maintaining the elegant design.