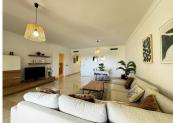

This elegant first-floor apartment, located in the exclusive Marqués de Atalaya residential complex, has a surface area of ??174 m² functionally distributed in two large bedrooms and two full bathrooms. The property stands out for its luxurious marble floors, which add a touch of sophistication to each room.

From its private terrace, you can enjoy stunning panoramic views of the golf course, creating a relaxing and exclusive atmosphere. The bedrooms are equipped with large-capacity built-in wardrobes, optimising storage space while maintaining the elegant design.