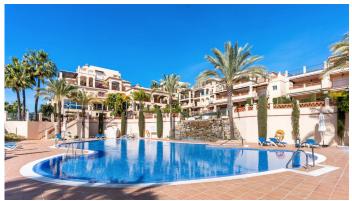

This elegant first-floor apartment, located in the exclusive Marqués de Atalaya residential complex, has a surface area of ??174 m² functionally distributed in two large bedrooms and two full bathrooms. The property stands out for its luxurious marble floors, which add a touch of sophistication to each room.

The complex offers a full range of high-level services, such as a spa for relaxation, a heated indoor pool, an equipped gym for keeping fit, as well as paddle tennis and tennis courts for enjoying outdoor sports activities.