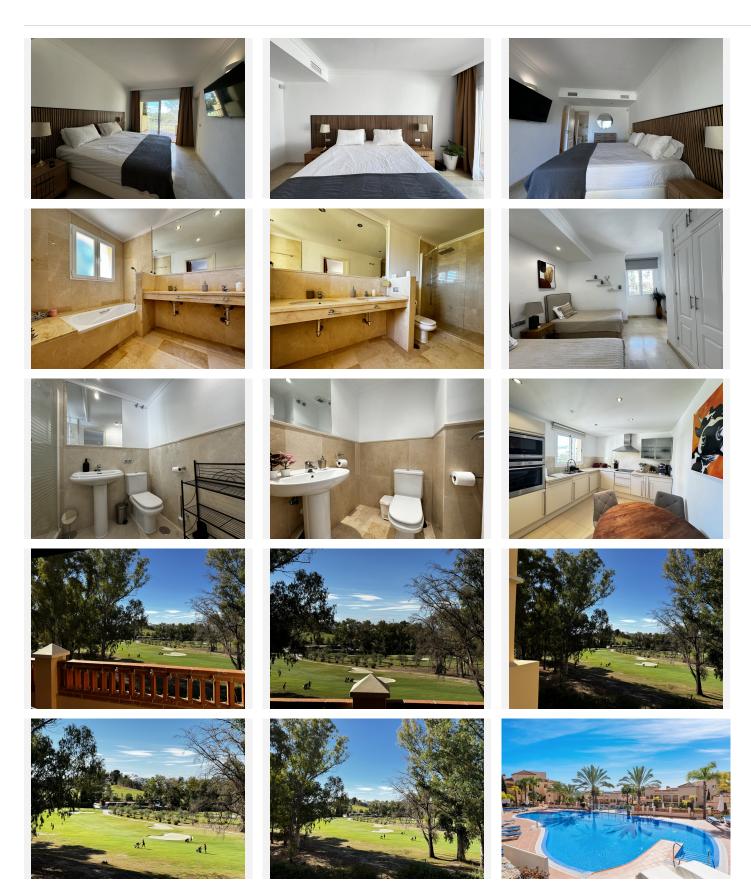

This elegant first-floor apartment, located in the exclusive Marqués de Atalaya residential complex, has a surface area of ??174 m² functionally distributed in two large bedrooms and two full bathrooms. The property stands out for its luxurious marble floors, which add a touch of sophistication to each room.

From its private terrace, you can enjoy stunning panoramic views of the golf course, creating a relaxing and exclusive atmosphere. The bedrooms are equipped with large-capacity built-in wardrobes, optimising storage space while maintaining the elegant design.

The complex offers a full range of high-level services, such as a spa for relaxation, a heated indoor pool, an equipped gym for keeping fit, as well as paddle tennis and tennis courts for enjoying outdoor sports activities.