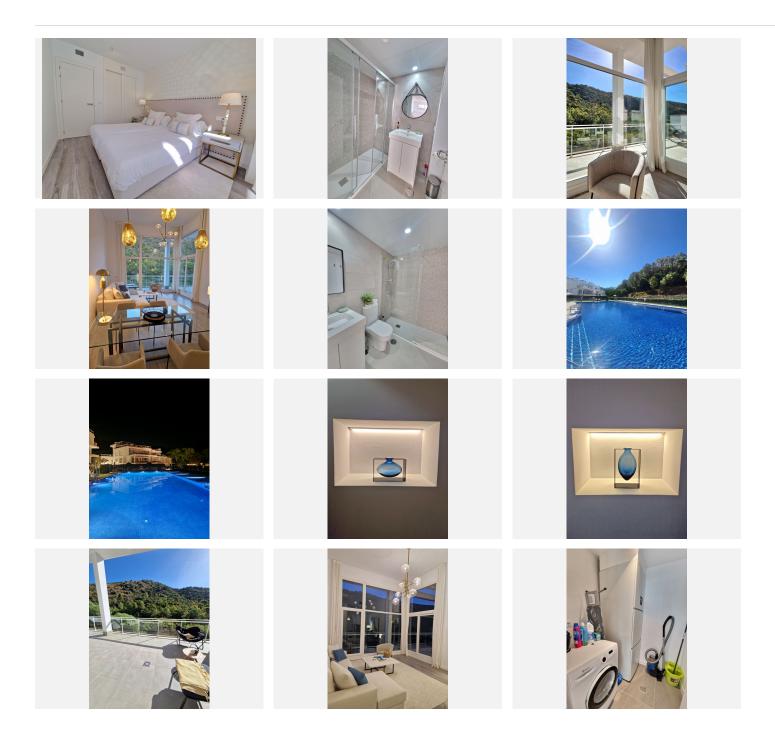

Set in a gated community this apartment was completed in 2020 and is outstanding condition. The property is distributed over 3 levels, upon entering the front door there are two excellent sized bedrooms which both overlook a beautiful river and forest, there are 2 bathrooms on this level with the master bedroom having en suite.

Moving down to the next level of the property is the open plan kitchen that opens up into the large and luminous living and dining area which features 4 metre high ceilings that give the property the feeling of being in a villa. This room leads out to a large terrace which boasts panroamic views of the forest and overlooks the river, the sounds of which is the perfect way to relax. The terrace is elevated above the ground below and is a great place to see birds like kingfishers flying by and watch the local herd of deer drinking from the river.

### **BROMLEY ESTATES** . Marbella.

Moving down the the next level of the property is a large cinema area that has a feature fire and huge sofa, a wonderful cosy place to relax and watch a movie on an evening. There is a utility room and the third bathroom on this level and could be used as another bedroom or place to sleep for visiting guests.

The property comes with one large storgae room and a secure underground parking place.

It must be seen to be appreciated!