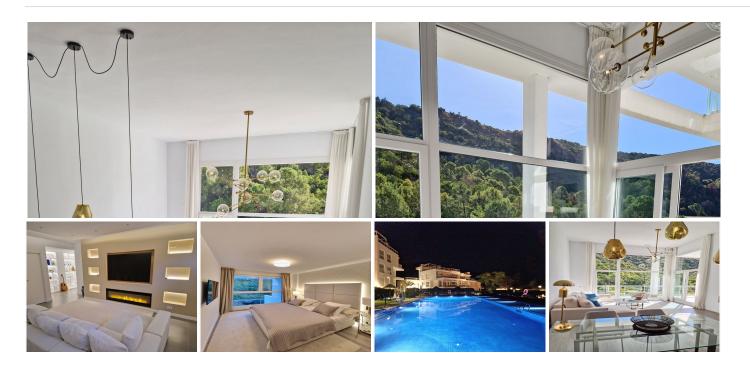

Set in a gated community this apartment was completed in 2020 and is outstanding condition. The property is distributed over 3 levels, upon entering the front door there are two excellent sized bedrooms which both overlook a beautiful river and forest, there are 2 bathrooms on this level with the master bedroom having en suite.

Moving down to the next level of the property is the open plan kitchen that opens up into the large and luminous living and dining area which features 4 metre high ceilings that give the property the feeling of being in a villa. This room leads out to a large terrace which boasts panroamic views of the forest and overlooks the river, the sounds of which is the perfect way to relax. The terrace is elevated above the ground below and is a great place to see birds like kingfishers flying by and watch the local herd of deer drinking from the river.

### **BROMLEY ESTATES** . Marbella.

Moving down the the next level of the property is a large cinema area that has a feature fire and huge sofa, a wonderful cosy place to relax and watch a movie on an evening. There is a utility room and the third bathroom on this level and could be used as another bedroom or place to sleep for visiting guests.