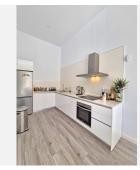

Moving down to the next level of the property is the open plan kitchen that opens up into the large and luminous living and dining area which features 4 metre high ceilings that give the property the feeling of being in a villa. This room leads out to a large terrace which boasts panroamic views of the forest and overlooks the river, the sounds of which is the perfect way to relax. The terrace is elevated above the ground below and is a great place to see birds like kingfishers flying by and watch the local herd of deer drinking from the river.