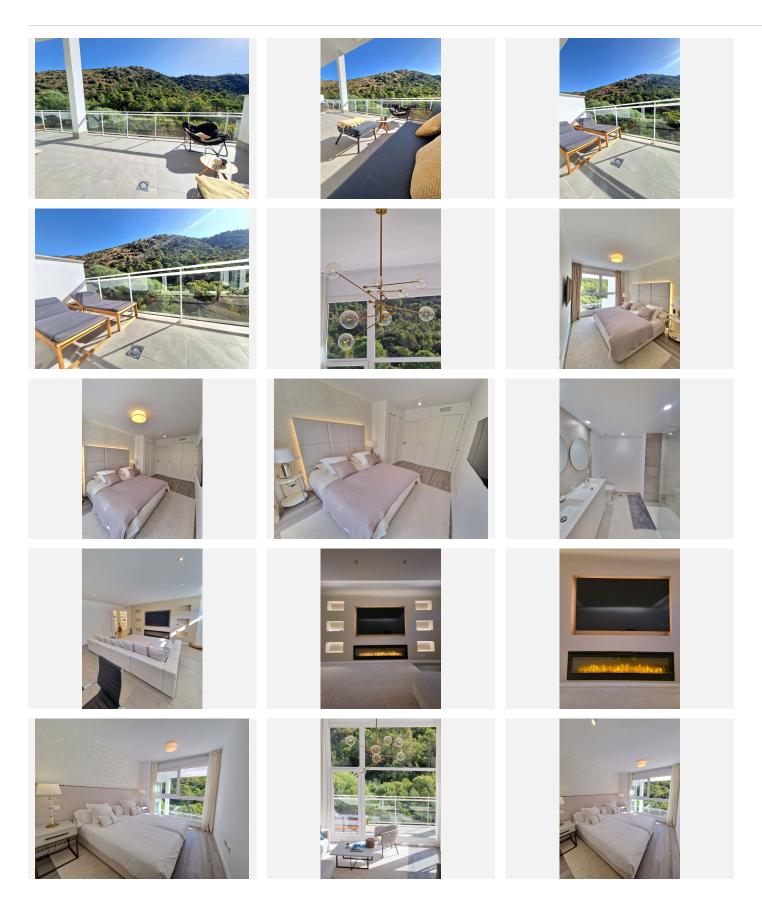

Set in a gated community this apartment was completed in 2020 and is outstanding condition. The property is distributed over 3 levels, upon entering the front door there are two excellent sized bedrooms which both overlook a beautiful river and forest, there are 2 bathrooms on this level with the master bedroom having en suite.

Moving down to the next level of the property is the open plan kitchen that opens up into the large and luminous living and dining area which features 4 metre high ceilings that give the property the feeling of being in a villa. This room leads out to a large terrace which boasts panroamic views of the forest and overlooks the river, the sounds of which is the perfect way to relax. The terrace is elevated above the ground below and is a great place to see birds like kingfishers flying by and watch the local herd of deer drinking from the river.

### **BROMLEY ESTATES** . Marbella.

Moving down the the next level of the property is a large cinema area that has a feature fire and huge sofa, a wonderful cosy place to relax and watch a movie on an evening. There is a utility room and the third bathroom on this level and could be used as another bedroom or place to sleep for visiting guests.