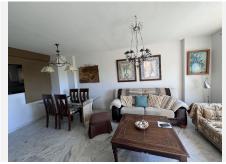

## MIDDLE FLOOR APARTMENT 2 BEDROOMS 2 BATHROOMS IN MANILVA

Manilva

REF# BEMR4847254 €231.000

| BEDS | BATHS | BUILT | TERRACE |
|------|-------|-------|---------|
| 2    | 2     | 87 m² | 7 m²    |

Discover your new home with sea views! This charming 87 m² apartment, located in a well-maintained development, offers you the perfect combination of practicality and comfort. With 2 bedrooms and 2 bathrooms, this second-hand property in excellent condition, built in 2004, is ready to move into.

Enjoy the good natural lighting that floods every corner of the apartment thanks to its south orientation. The terrace and balcony will allow you to relax while contemplating the open views of the sea and the countryside. In addition, the proximity to the beach and services such as supermarkets, gyms and hairdressers make this location an ideal place to live.

The apartment has built-in wardrobes, electric heating, air conditioning and a parking space included in the price. Located on an exterior mezzanine with a lift, you can enjoy the comfort and accessibility you need. The development also offers a swimming pool and garden so you can enjoy the good weather without leaving home. Don't miss the opportunity to live in this wonderful apartment with all the amenities you've