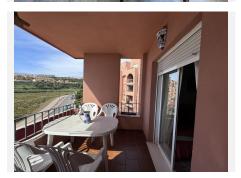

## MIDDLE FLOOR APARTMENT 2 BEDROOMS 2 BATHROOMS IN MANILVA

Manilva

REF# BEMR4847254 €231.000

| BEDS | BATHS | BUILT | TERRACE |
|------|-------|-------|---------|
| 2    | 2     | 87 m² | 7 m²    |

Discover your new home with sea views! This charming 87 m² apartment, located in a well-maintained development, offers you the perfect combination of practicality and comfort. With 2 bedrooms and 2 bathrooms, this second-hand property in excellent condition, built in 2004, is ready to move into.

Enjoy the good natural lighting that floods every corner of the apartment thanks to its south orientation. The terrace and balcony will allow you to relax while contemplating the open views of the sea and the countryside. In addition, the proximity to the beach and services such as supermarkets, gyms and hairdressers make this location an ideal place to live.