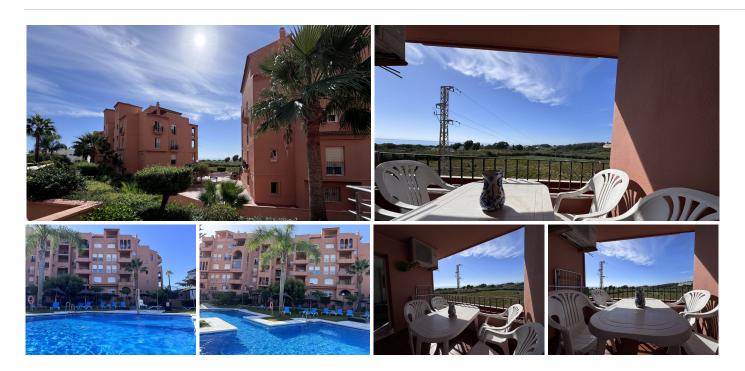

## MIDDLE FLOOR APARTMENT 2 BEDROOMS 2 BATHROOMS IN MANILVA

Manilva

REF# BEMR4847254 €231.000

| BEDS | BATHS | BUILT | TERRACE |
|------|-------|-------|---------|
| 2    | 2     | 87 m² | 7 m²    |

Discover your new home with sea views! This charming 87 m² apartment, located in a well-maintained development, offers you the perfect combination of practicality and comfort. With 2 bedrooms and 2 bathrooms, this second-hand property in excellent condition, built in 2004, is ready to move into.

Enjoy the good natural lighting that floods every corner of the apartment thanks to its south orientation. The terrace and balcony will allow you to relax while contemplating the open views of the sea and the countryside. In addition, the proximity to the beach and services such as supermarkets, gyms and hairdressers make this location an ideal place to live.

The apartment has built-in wardrobes, electric heating, air conditioning and a parking space included in the price. Located on an exterior mezzanine with a lift, you can enjoy the comfort and accessibility you need. The development also offers a swimming pool and garden so you can enjoy the good weather without leaving home. Don't miss the opportunity to live in this wonderful apartment with all the amenities you've