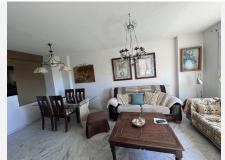

## MIDDLE FLOOR APARTMENT 2 BEDROOMS 2 BATHROOMS IN MANILVA

Manilva

REF# BEMR4847254 €231.000

| BEDS | BATHS | BUILT | TERRACE |
|------|-------|-------|---------|
| 2    | 2     | 87 m² | 7 m²    |

Discover your new home with sea views! This charming 87 m² apartment, located in a well-maintained development, offers you the perfect combination of practicality and comfort. With 2 bedrooms and 2 bathrooms, this second-hand property in excellent condition, built in 2004, is ready to move into.

Enjoy the good natural lighting that floods every corner of the apartment thanks to its south orientation. The terrace and balcony will allow you to relax while contemplating the open views of the sea and the countryside. In addition, the proximity to the beach and services such as supermarkets, gyms and hairdressers make this location an ideal place to live.

The apartment has built-in wardrobes, electric heating, air conditioning and a parking space included in the price. Located on an exterior mezzanine with a lift, you can enjoy the comfort and accessibility you need. The development also offers a swimming pool and garden so you can enjoy the good weather without leaving home. Don't miss the opportunity to live in this wonderful apartment with all the amenities you've