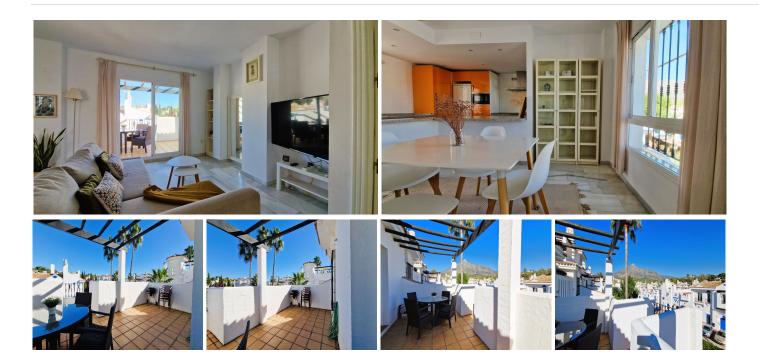

## **Great Opportunity!**

Exclusive duplex penthouse in Los Naranjos de Marbella, one of the most sought after areas of the Costa del Sol. Located in an unbeatable setting, within walking distance to supermarkets, schools, bars and restaurants, and only 20 minutes walking distance to Puerto Banus. Enjoy the proximity to San Pedro and Puente Romano, just a 5 minute drive away.

This bright two bedroom flat, located on the top floor, offers a quiet and private lifestyle, away from the noise of the city, but in the heart of it all. It has two full bathrooms, a large terrace on the main floor and a solarium perfect for relaxing, barbecuing or enjoying al fresco dining under the stars.

Ideal as an investment, in an area of high demand and with excellent rental returns, don't miss this unique opportunity to live or invest in Marbella!

+34 952 939 460 · info@bromleyestatesmarbella.com Urbanizacion El Rosario, CN340, Km 188, Marbella, Malaga 29603