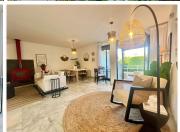

This favolous townhouse in the Costalita area has sea views from all 3 floors and a small private garden a part from the comunity garden.

The ground floor has a well equipped kitchen and a bright living room adorned with a fireplace. The living room extends seamlessly onto a terrace with mountain, pool and sea views, and leads to a lovely garden with access to the communal pool.

That ground floor features another spacious double bedroom with its own large bathroom as well. A door leads out to the garden, making it a peaceful relaxing space.

Ascend to the first floor to find a cosy and bright bedroom with its own small terrace showing green views and sea views. There is also a large wardrobe area and a spacious bathroom with double sink and bathtub.