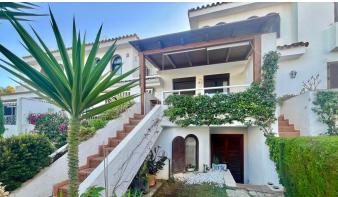

## TOWNHOUSE 2 BEDROOMS 2 BATHROOMS IN COSTALITA

Costalita

REF# BEMR4847569 €545.000

| BEDS | BATHS | BUILT  | PLOT  | TERRACE |
|------|-------|--------|-------|---------|
| 2    | 2     | 140 m² | 30 m² | 19 m²   |

This favolous townhouse in the Costalita area has sea views from all 3 floors and a small private garden a part from the comunity garden.

The ground floor has a well equipped kitchen and a bright living room adorned with a fireplace. The living room extends seamlessly onto a terrace with mountain, pool and sea views, and leads to a lovely garden with access to the communal pool.