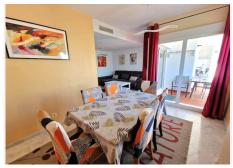

This south-facing apartment is bathed in natural light, featuring a spacious layout with 97 m² of living space. Enjoy the comfort of 3 bedrooms with fitted wardrobes, 2 bathrooms, and an additional toilet. The fully equipped kitchen and air conditioning system ensure modern convenience, while the sunny terrace of 15m2 provides a picturesque view of the pool.