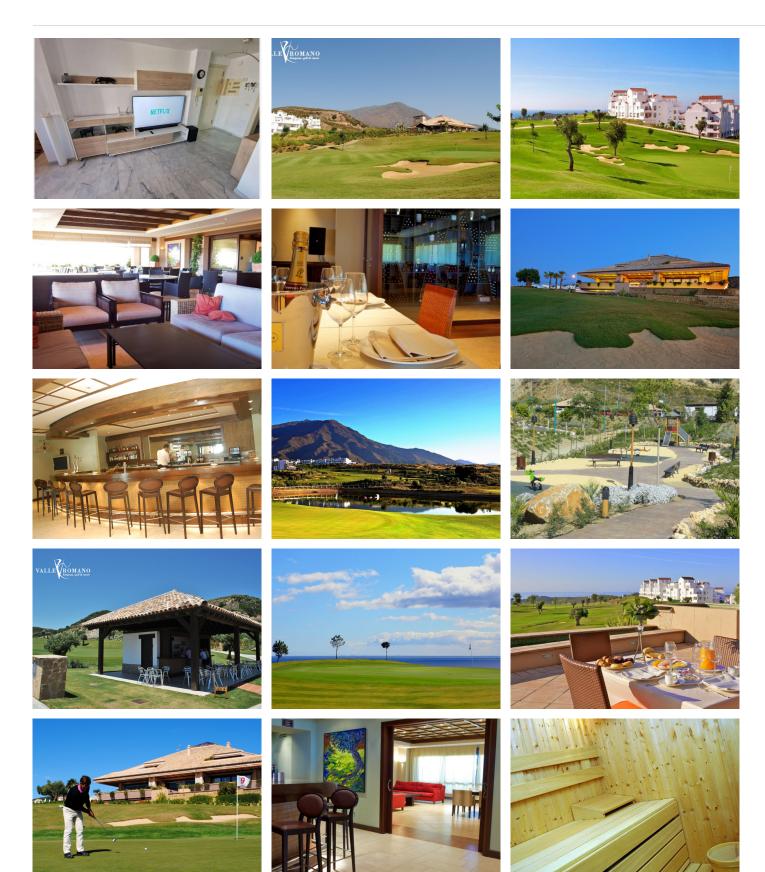

Discover your dream home in this beautiful raised ground floor apartment located in the prestigious Valle Romano Golf & Resort. Surrounded by a beautiful golf course and just 2 km from the seaside, this property offers the perfect blend of tranquility and convenience. A short drive will take you to the vibrant Estepona town center, making it an ideal spot for both relaxation and entertainment.

This south-facing apartment is bathed in natural light, featuring a spacious layout with 97 m² of living space. Enjoy the comfort of 3 bedrooms with fitted wardrobes, 2 bathrooms, and an additional toilet. The fully equipped kitchen and air conditioning system ensure modern convenience, while the sunny terrace of 15m2 provides a picturesque view of the pool.

The gated complex boasts exceptional communal areas, including two swimming pools, landscaped pathways, and children's play areas. With 24-hour security, underground parking, and surface parking spaces, you'll have peace of mind and ample space for your vehicles. Built in 2009, this well-maintained property is suitable for individuals with reduced mobility and offers a warm, welcoming atmosphere for all