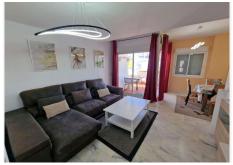

This south-facing apartment is bathed in natural light, featuring a spacious layout with 97 m² of living space. Enjoy the comfort of 3 bedrooms with fitted wardrobes, 2 bathrooms, and an additional toilet. The fully equipped kitchen and air conditioning system ensure modern convenience, while the sunny terrace of 15m2 provides a picturesque view of the pool.