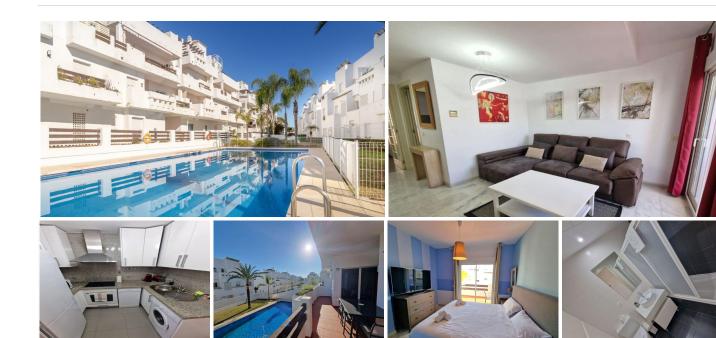

Discover your dream home in this beautiful raised ground floor apartment located in the prestigious Valle Romano Golf & Resort. Surrounded by a beautiful golf course and just 2 km from the seaside, this property offers the perfect blend of tranquility and convenience. A short drive will take you to the vibrant Estepona town center, making it an ideal spot for both relaxation and entertainment.

This south-facing apartment is bathed in natural light, featuring a spacious layout with 97 m² of living space. Enjoy the comfort of 3 bedrooms with fitted wardrobes, 2 bathrooms, and an additional toilet. The fully equipped kitchen and air conditioning system ensure modern convenience, while the sunny terrace of 15m2 provides a picturesque view of the pool.

The gated complex boasts exceptional communal areas, including two swimming pools, landscaped pathways, and children's play areas. With 24-hour security, underground parking, and surface parking spaces, you'll have peace of mind and ample space for your vehicles. Built in 2009, this well-maintained property is suitable for individuals with reduced mobility and offers a warm, welcoming atmosphere for all