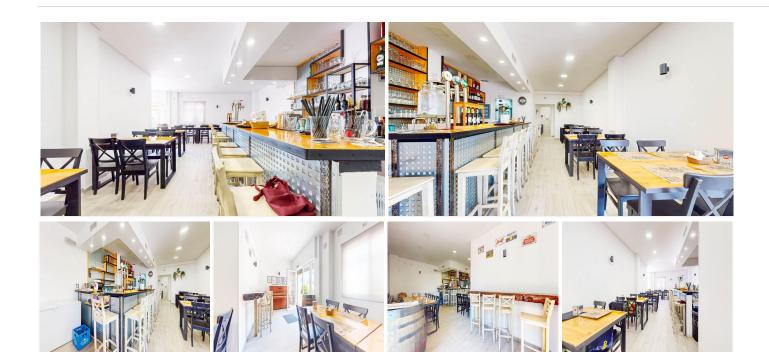

Excellent opportunity for investors.

Sale of a large commercial premises with sea views, located next to the mai beach road of Benalmadena Costa.

The property is about 80 m² plus a private terrace of 20 m² (therefore there is €0 terrace tax!)

It is located on the ground floor within a residential complex.

Recent complete renovation of the interior of the premises, it has a large area for customers, large work area/bar, kitchen with smoke outlet and two bathrooms (one adapted for disabled people).

Air conditioned throughout.

+34 952 939 460 · info@bromleyestatesmarbella.com Urbanizacion El Rosario, CN340, Km 188, Marbella, Malaga 29603