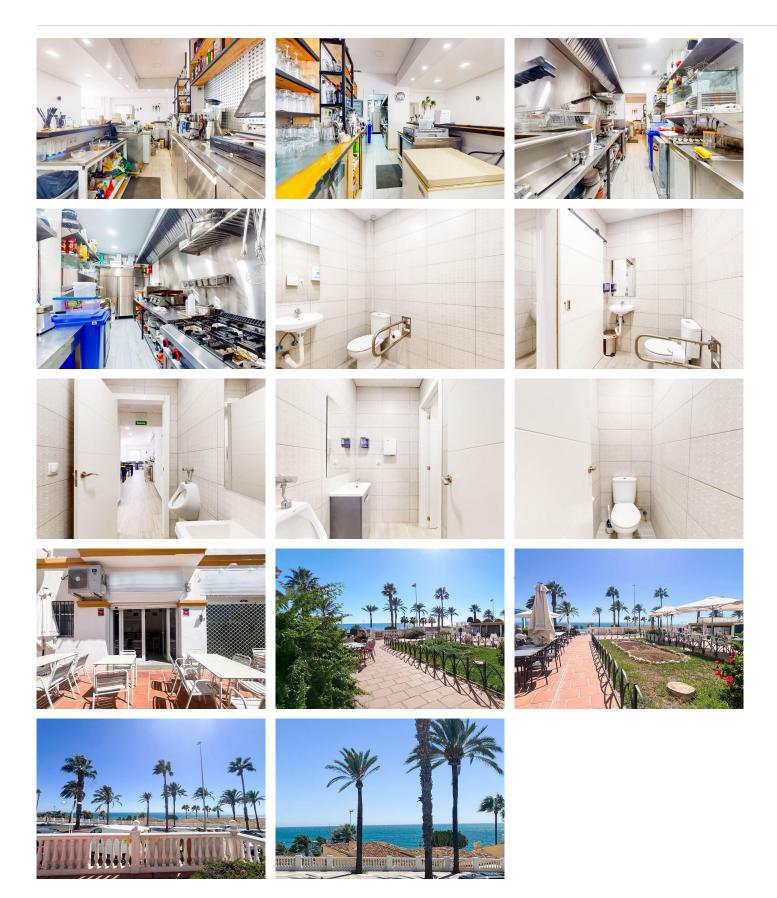

Excellent opportunity for investors.

Sale of a large commercial premises with sea views, located next to the mai beach road of Benalmadena Costa.

The property is about 80 m² plus a private terrace of 20 m² (therefore there is €0 terrace tax!)

It is located on the ground floor within a residential complex.

Recent complete renovation of the interior of the premises, it has a large area for customers, large work area/bar, kitchen with smoke outlet and two bathrooms (one adapted for disabled people).

Air conditioned throughout.

+34 952 939 460 · info@bromleyestatesmarbella.com Urbanizacion El Rosario, CN340, Km 188, Marbella, Malaga 29603