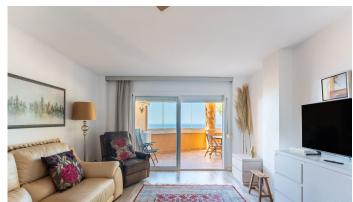

## MIDDLE FLOOR APARTMENT 2 BEDROOMS 2 BATHROOMS IN CALAHONDA

Calahonda

REF# BEMR4847665 €325.000

| BEDS | BATHS | BUILT | TERRACE |
|------|-------|-------|---------|
| 2    | 2     | 84 m² | 20 m²   |

We present a unique opportunity. A modern first-floor apartment located in a prime area of Calahonda, Mijas, with stunning panoramic views of the Mediterranean Sea. This bright 2-bedroom, 2-bathroom space is designed to provide comfort and an unparalleled living experience, all on one level. The private covered terrace offers panoramic views of the Mediterranean Sea, allowing you to enjoy incredible views all from the comfort of your home. The property features two generously sized bedrooms, both with built-in wardrobes. The master bedroom includes an en-suite bathroom with modern finishes. Ideal location: Situated in a quiet area yet close to all essential services such as shops, restaurants, and sandy beaches, making this apartment a perfect home or an excellent vacation investment. Common areas: The community offers exclusive amenities such as a swimming pool, landscaped areas, and communal parking for family and guests.