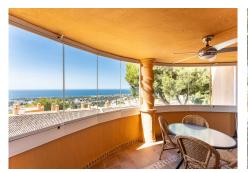

## MIDDLE FLOOR APARTMENT 2 BEDROOMS 2 BATHROOMS IN CALAHONDA

Calahonda

REF# BEMR4847665 €325.000

| BEDS | BATHS | BUILT | TERRACE |
|------|-------|-------|---------|
| 2    | 2     | 84 m² | 20 m²   |

We present a unique opportunity. A modern first-floor apartment located in a prime area of Calahonda, Mijas, with stunning panoramic views of the Mediterranean Sea. This bright 2-bedroom, 2-bathroom space is designed to provide comfort and an unparalleled living experience, all on one level. The private covered terrace offers panoramic views of the Mediterranean Sea, allowing you to enjoy incredible views all from the comfort of your home. The property features two generously sized bedrooms, both with built-in wardrobes. The master bedroom includes an en-suite bathroom with modern finishes. Ideal location: Situated in a quiet area yet close to all essential services such as shops, restaurants, and sandy beaches, making this apartment a perfect home or an excellent vacation investment. Common areas: The community offers exclusive amenities such as a swimming pool, landscaped areas, and communal parking for family and guests.