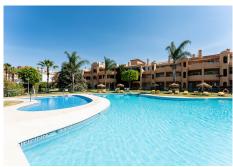

## MIDDLE FLOOR APARTMENT 2 BEDROOMS 2 BATHROOMS IN CALAHONDA

Calahonda

REF# BEMR4847665 €325.000

| BEDS | BATHS | BUILT | TERRACE |
|------|-------|-------|---------|
| 2    | 2     | 84 m² | 20 m²   |

We present a unique opportunity. A modern first-floor apartment located in a prime area of Calahonda, Mijas, with stunning panoramic views of the Mediterranean Sea. This bright 2-bedroom, 2-bathroom space is designed to provide comfort and an unparalleled living experience, all on one level. The private covered terrace offers panoramic views of the Mediterranean Sea, allowing you to enjoy incredible views all from the comfort of your home. The property features two generously sized bedrooms, both with built-in wardrobes. The master bedroom includes an en-suite bathroom with modern finishes. Ideal location: Situated in a quiet area yet close to all essential services such as shops, restaurants, and sandy beaches, making this apartment a perfect home or an excellent vacation investment. Common areas: The community offers exclusive amenities such as a swimming pool, landscaped areas, and communal parking for family and guests.