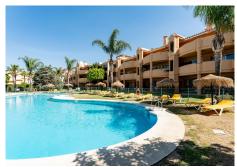

## MIDDLE FLOOR APARTMENT 2 BEDROOMS 2 BATHROOMS IN CALAHONDA

Calahonda

REF# BEMR4847665 €325.000

| BEDS | BATHS | BUILT | TERRACE |
|------|-------|-------|---------|
| 2    | 2     | 84 m² | 20 m²   |

We present a unique opportunity. A modern first-floor apartment located in a prime area of Calahonda, Mijas, with stunning panoramic views of the Mediterranean Sea. This bright 2-bedroom, 2-bathroom space is designed to provide comfort and an unparalleled living experience, all on one level. The private covered terrace offers panoramic views of the Mediterranean Sea, allowing you to enjoy incredible views all from the comfort of your home. The property features two generously sized bedrooms, both with built-in wardrobes. The master bedroom includes an en-suite bathroom with modern finishes. Ideal location: Situated in a quiet area yet close to all essential services such as shops, restaurants, and sandy beaches, making this apartment a perfect home or an excellent vacation investment. Common areas: The community offers exclusive amenities such as a swimming pool, landscaped areas, and communal parking for family and guests.