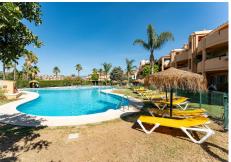

## MIDDLE FLOOR APARTMENT 2 BEDROOMS 2 BATHROOMS IN CALAHONDA

Calahonda

REF# BEMR4847665 €325.000

| BEDS | BATHS | BUILT | TERRACE |
|------|-------|-------|---------|
| 2    | 2     | 84 m² | 20 m²   |

We present a unique opportunity. A modern first-floor apartment located in a prime area of Calahonda, Mijas, with stunning panoramic views of the Mediterranean Sea. This bright 2-bedroom, 2-bathroom space is designed to provide comfort and an unparalleled living experience, all on one level. The private covered terrace offers panoramic views of the Mediterranean Sea, allowing you to enjoy incredible views all from the comfort of your home. The property features two generously sized bedrooms, both with built-in wardrobes. The master bedroom includes an en-suite bathroom with modern finishes. Ideal location: Situated in a quiet area yet close to all essential services such as shops, restaurants, and sandy beaches, making this apartment a perfect home or an excellent vacation investment. Common areas: The community offers exclusive amenities such as a swimming pool, landscaped areas, and communal parking for family and guests.