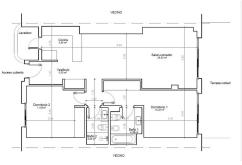

## MIDDLE FLOOR APARTMENT 2 BEDROOMS 2 BATHROOMS IN CALAHONDA

Calahonda

REF# BEMR4847665 €325.000

| BEDS | BATHS | BUILT | TERRACE |
|------|-------|-------|---------|
| 2    | 2     | 84 m² | 20 m²   |

We present a unique opportunity. A modern first-floor apartment located in a prime area of Calahonda, Mijas, with stunning panoramic views of the Mediterranean Sea. This bright 2-bedroom, 2-bathroom space is designed to provide comfort and an unparalleled living experience, all on one level. The private covered terrace offers panoramic views of the Mediterranean Sea, allowing you to enjoy incredible views all from the comfort of your home. The property features two generously sized bedrooms, both with built-in wardrobes. The master bedroom includes an en-suite bathroom with modern finishes. Ideal location: Situated in a quiet area yet close to all essential services such as shops, restaurants, and sandy beaches, making this apartment a perfect home or an excellent vacation investment. Common areas: The community offers exclusive amenities such as a swimming pool, landscaped areas, and communal parking for family and guests.