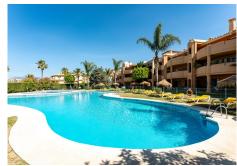

## MIDDLE FLOOR APARTMENT 2 BEDROOMS 2 BATHROOMS IN CALAHONDA

Calahonda

REF# BEMR4847665 €325.000

| BEDS | BATHS | BUILT | TERRACE |
|------|-------|-------|---------|
| 2    | 2     | 84 m² | 20 m²   |

We present a unique opportunity. A modern first-floor apartment located in a prime area of Calahonda, Mijas, with stunning panoramic views of the Mediterranean Sea. This bright 2-bedroom, 2-bathroom space is designed to provide comfort and an unparalleled living experience, all on one level. The private covered terrace offers panoramic views of the Mediterranean Sea, allowing you to enjoy incredible views all from the comfort of your home. The property features two generously sized bedrooms, both with built-in wardrobes. The master bedroom includes an en-suite bathroom with modern finishes. Ideal location: Situated in a quiet area yet close to all essential services such as shops, restaurants, and sandy beaches, making this apartment a perfect home or an excellent vacation investment. Common areas: The community offers exclusive amenities such as a swimming pool, landscaped areas, and communal parking for family and guests.