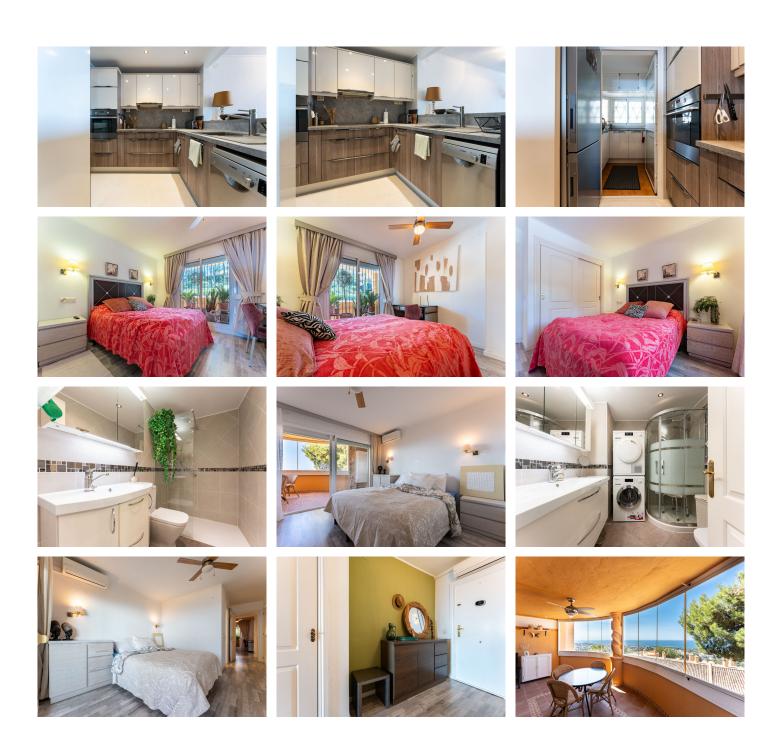

## MIDDLE FLOOR APARTMENT 2 BEDROOMS 2 BATHROOMS IN CALAHONDA

Calahonda

REF# BEMR4847665 €325.000

| BEDS | BATHS | BUILT | TERRACE |
|------|-------|-------|---------|
| 2    | 2     | 84 m² | 20 m²   |

We present a unique opportunity. A modern first-floor apartment located in a prime area of Calahonda, Mijas, with stunning panoramic views of the Mediterranean Sea. This bright 2-bedroom, 2-bathroom space is designed to provide comfort and an unparalleled living experience, all on one level. The private covered terrace offers panoramic views of the Mediterranean Sea, allowing you to enjoy incredible views all from the comfort of your home. The property features two generously sized bedrooms, both with built-in wardrobes. The master bedroom includes an en-suite bathroom with modern finishes. Ideal location: Situated in a quiet area yet close to all essential services such as shops, restaurants, and sandy beaches, making this apartment a perfect home or an excellent vacation investment. Common areas: The community offers exclusive amenities such as a swimming pool, landscaped areas, and communal parking for family and guests.