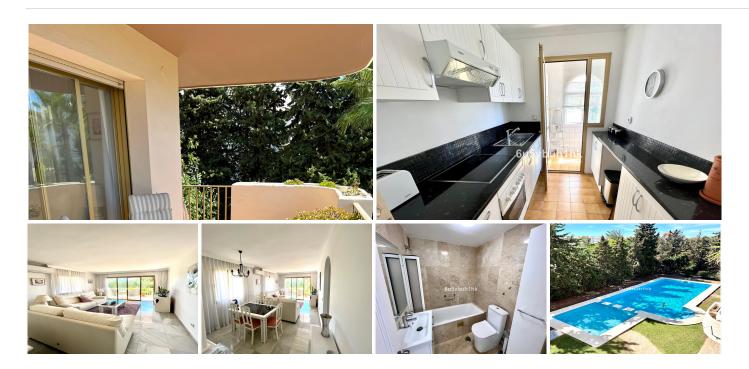

## GROUND FLOOR APARTMENT 2 BEDROOMS 1 BATHROOM IN NUEVA ANDALUCIA

Nueva Andalucia

REF# BEMR4848010 €595,000

| BEDS | BATHS | BUILT  |
|------|-------|--------|
| 2    | 1     | 112 m² |

Welcome to this 2-bedroom apartment in the heart of Nueva Andalucia, just a short walk from Hard Rock Cafe.

The apartment features two bedrooms and a bathroom, with the potential to easily convert it into a two-bathroom layout. The kitchen is functional and flows into a convenient laundry area.

Located in a community with a lift and a swimming pool, this south-facing apartment offers plenty of natural light throughout the day. You'll find yourself within walking distance of all amenities, including trendy bars, shops, and the beautiful beaches of Puerto Banus, as well as the vibrant Centro Plaza.

This property is also a fantastic investment opportunity in one of Marbella's most desirable areas and prime location.