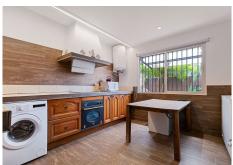

The house is distributed on two levels:

On the ground floor we find a large living room, with access to a porch and patio, a fully equipped kitchen, a bedroom and a toilet.

On the first floor there are 2 double bedrooms, a parlor that can be used as a dressing room or office and a full bathroom. Each bedroom has exclusive access to its own terrace.

Bathroom, Marble Flooring, Double Glazing.

Furniture: Optional. Kitchen: Fully Fitted. Garden: Communal. Parking: Street.