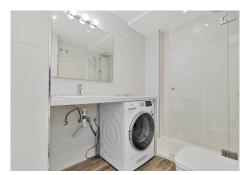

## **BROMLEY ESTATES**

Marbella

Orientation: West.

Condition: Excellent, Recently Renovated. Climate Control: Air Conditioning, Hot A/C.

Views : Garden, Pool.

Features: Covered Terrace, Fitted Wardrobes, Near Transport, Private Terrace, Satellite TV, Marble

Flooring, Double Glazing. Furniture: Not Furnished. Kitchen: Fully Fitted.

Garden: Communal, Landscaped. Security: Gated Complex, Entry Phone.

Parking: Open, Communal.