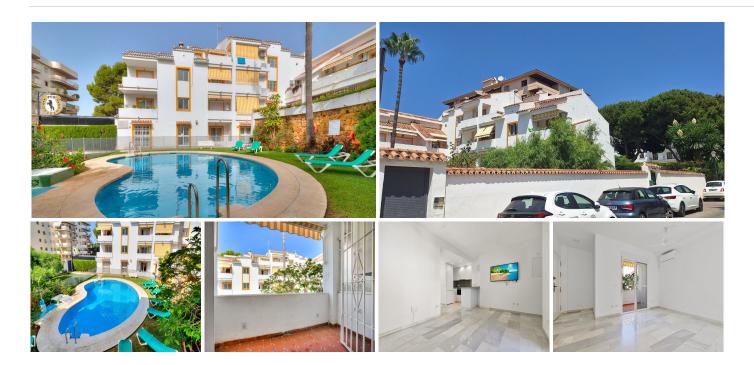

## LOVELY APARTMENT IN PUERTO BANÚS

Great opportunity to buy a west facing apartment in between Puerto Banus and Nueva Andalucía.

The apartment consists in a lounge and dining area with access to a terrace, open kitchen, two bedrooms and one bathroom.

The complex offers a swimming pool, gardens and communal parking.

Excellent location within walking distance of the beach, all kinds of amenities like bars, restaurants, casino, Puerto Banus night life, golf as well to services like shops, Corte Inglés mall, pharmacy and much more. Ideal for holidays or as an investment due the high rental potential. There is no restrictions to short term let.

Middle Floor Apartment, Nueva Andalucía, Costa del Sol.

2 Bedrooms, 1 Bathroom, Built 56 m², Terrace 6 m².

Setting: Town, Close To Golf, Close To Port, Close To Shops, Close To Sea, Close To Marina, Urbanisation.