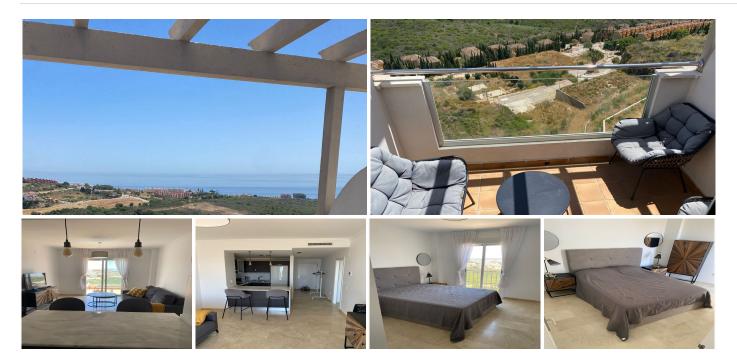

## የ Manilva

REF# BEMR4848601 €195,000

| BEDS | BATHS | BUILT | TERRACE |
|------|-------|-------|---------|
| 2    | 1     | 68 m² | 9 m²    |

Modern 2 bed 1 bath top floor apartment with stunning sea views !!

Open kitchen and living area leading to the terrace, one bedroom has a bathroom ensuite.

This south west orientated property is a great investment for rental long and short

The complex is on the top of the hill only a 5 min drive from the beach of Manilva, La Duquesa port is also very close( 4 KM drive)

The complex Small Oasis was finished in 2020 has LPO since 2021

The airport of Gibraltar is 20 min

Puerto Banus is 35 min and Estepona 18 KM, the apartment can be short term or long term rented

+34 952 939 460 · info@bromleyestatesmarbella.com Urbanizacion El Rosario, CN340, Km 188, Marbella, Malaga 29603