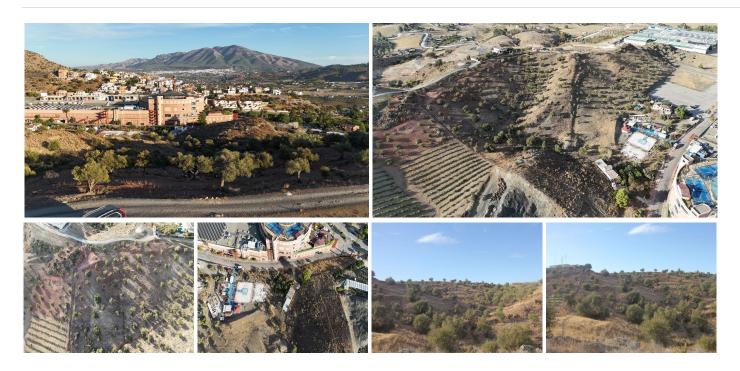

## PLOT BEDROOMS BATHROOMS IN COIN

Coin

REF# BEMR4848610 €1,327,590

BEDS BATHS BUILT PLOT

m² 14751 m²

This expansive rural plot, located in Coín (Málaga), offers an excellent investment opportunity. Spanning 14,751m², the land is ideally positioned near the La Trocha Shopping Center and surrounded by emerging residential developments, indicating strong potential for future reclassification to urban use.

With easy access to key amenities and proximity to the heart of Coín, this plot offers endless possibilities for developers or investors looking to capitalize on the area's ongoing growth. Don't miss the chance to acquire land in this rapidly evolving area with significant development potential.