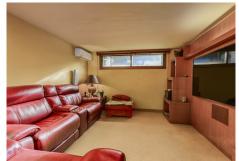

## **BROMLEY ESTATES**

Marbella

The basement comprises a large cinema room which also has a full wet-bar and a bathroom. There is also storage, a laundry room and a private garage for one car. There is additional off street parking.