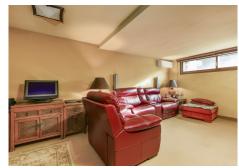

## **BROMLEY ESTATES**

Marbella

The basement comprises a large cinema room which also has a full wet-bar and a bathroom. There is also storage, a laundry room and a private garage for one car. There is additional off street parking.