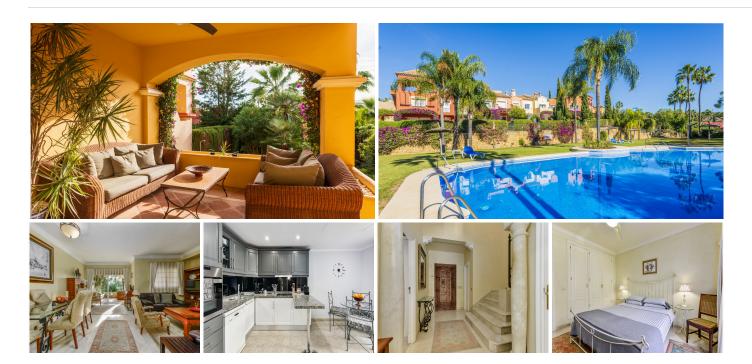

La Alzambra, Puerto Banus – Large, bright and very well constructed; southwest facing townhouse, well located close to the amenities and beaches of Puerto Banus and with access to a wonderful community pool and community gardens, as well as 24-hour security.

The property has three ensuite bedrooms, with the possibility to easily create four bedroom suites in total.

The ground floor comprises a large, fully fitted kitchen with dining area and breakfast bar, as well as an L-shaped lounge with fireplace. There is a private terrace as well as a private enclosed garden. There is also a guest bathroom on this level.

The first floor comprises three full double bedroom suites, each with its own ensuite bathroom. The principal bedroom enjoys it's own private sun terrace. There is also a gallery landing with a vaulted entrance hall.

La Alzambra is a high-end community which is immaculately maintained and has excellent 24-hour security. The property also enjoys access to the community swimming pool.