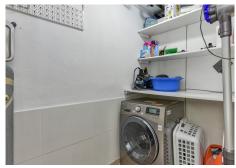

## **BROMLEY ESTATES**

Marbella

The basement comprises a large cinema room which also has a full wet-bar and a bathroom. There is also storage, a laundry room and a private garage for one car. There is additional off street parking.