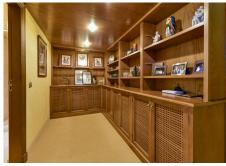

## **BROMLEY ESTATES**

Marbella

The basement comprises a large cinema room which also has a full wet-bar and a bathroom. There is also storage, a laundry room and a private garage for one car. There is additional off street parking.