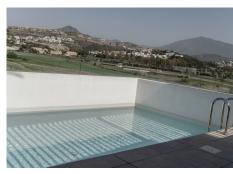

## PENTHOUSE 2 BEDROOMS 2 BATHROOMS IN ESTEPONA

Stepona

REF# BEMR4848733 €695,000

| BEDS | BATHS | BUILT  | TERRACE |
|------|-------|--------|---------|
| 2    | 2     | 266 m² | 154 m²  |

Located in the upper area of Paraíso Barronal, this beautiful penthouse faces south-east and has both mountain and sea views. Constructed in 2021, this property is practically brand new. It counts with two bedrooms with fitted wardrobes, two bathrooms, open plan living room/kitchen and three terraces, one of them with a private pool and barbecue area, which makes it very special. Both terraces count with electric awnings in and the apartment has a home automation system, plant irrigation system, underfloor heating, air-conditioning heating system per room with hot/cold pump. Constructed with high quality materials and regarding communal facilities, the residence counts with: an adults common swimming pool and a small pool for children; air-conditioned gym with shower area; jacuzzi, sauna and Turkish bath. This area is known for its luxury villas and apartments around as well and is less than 5 minutes away from La Atalaya Golf and El Paraiso Golf. It's less than 10 minutes drive to Puerto Banus and has an easy access from the main road. This penthouse has an ideal location to enjoy peace and quiet while is being close to great services and amenities. Perfect investment as well regarding short/long term rentals and it has touristic license.