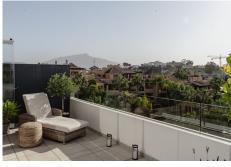

## PENTHOUSE 2 BEDROOMS 2 BATHROOMS IN ESTEPONA

Stepona

REF# BEMR4848733 €695,000

| BEDS | BATHS | BUILT  | TERRACE |
|------|-------|--------|---------|
| 2    | 2     | 266 m² | 154 m²  |

Located in the upper area of Paraíso Barronal, this beautiful penthouse faces south-east and has both mountain and sea views. Constructed in 2021, this property is practically brand new. It counts with two bedrooms with fitted wardrobes, two bathrooms, open plan living room/kitchen and three terraces, one of them with a private pool and barbecue area, which makes it very special. Both terraces count with electric awnings in and the apartment has a home automation system, plant irrigation system, underfloor heating, air-conditioning heating system per room with hot/cold pump. Constructed with high quality materials and regarding communal facilities, the residence counts with: an adults common swimming pool and a small pool for children; air-conditioned gym with shower area; jacuzzi, sauna and Turkish bath. This area is known for its luxury villas and apartments around as well and is less than 5 minutes away from La Atalaya Golf and El Paraiso Golf. It's less than 10 minutes drive to Puerto Banus and has an easy access from the main road. This penthouse has an ideal location to enjoy peace and quiet while is being close to great services and amenities. Perfect investment as well regarding short/long term rentals and it has touristic license.