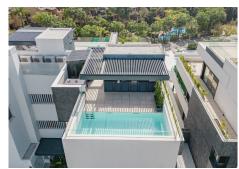

## PENTHOUSE 2 BEDROOMS 2 BATHROOMS IN ESTEPONA

Stepona

REF# BEMR4848733 €695,000

| BEDS | BATHS | BUILT  | TERRACE |
|------|-------|--------|---------|
| 2    | 2     | 266 m² | 154 m²  |

Located in the upper area of Paraíso Barronal, this beautiful penthouse faces south-east and has both mountain and sea views. Constructed in 2021, this property is practically brand new. It counts with two bedrooms with fitted wardrobes, two bathrooms, open plan living room/kitchen and three terraces, one of them with a private pool and barbecue area, which makes it very special. Both terraces count with electric awnings in and the apartment has a home automation system, plant irrigation system, underfloor heating, air-conditioning heating system per room with hot/cold pump. Constructed with high quality materials and regarding communal facilities, the residence counts with: an adults common swimming pool and a small pool for children; air-conditioned gym with shower area; jacuzzi, sauna and Turkish bath. This area is known for its luxury villas and apartments around as well and is less than 5 minutes away from La Atalaya Golf and El Paraiso Golf. It's less than 10 minutes drive to Puerto Banus and has an easy access from the main road. This penthouse has an ideal location to enjoy peace and quiet while is being close to great services and amenities. Perfect investment as well regarding short/long term rentals and it has touristic license.