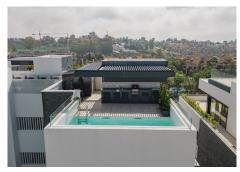

## PENTHOUSE 2 BEDROOMS 2 BATHROOMS IN ESTEPONA

Stepona

REF# BEMR4848733 €695,000

| BEDS | BATHS | BUILT  | TERRACE |
|------|-------|--------|---------|
| 2    | 2     | 266 m² | 154 m²  |

Located in the upper area of Paraíso Barronal, this beautiful penthouse faces south-east and has both mountain and sea views. Constructed in 2021, this property is practically brand new. It counts with two bedrooms with fitted wardrobes, two bathrooms, open plan living room/kitchen and three terraces, one of them with a private pool and barbecue area, which makes it very special. Both terraces count with electric awnings in and the apartment has a home automation system, plant irrigation system, underfloor heating, air-conditioning heating system per room with hot/cold pump. Constructed with high quality materials and regarding communal facilities, the residence counts with: an adults common swimming pool and a small pool for children; air-conditioned gym with shower area; jacuzzi, sauna and Turkish bath. This area is known for its luxury villas and apartments around as well and is less than 5 minutes away from La Atalaya Golf and El Paraiso Golf. It's less than 10 minutes drive to Puerto Banus and has an easy access from the main road. This penthouse has an ideal location to enjoy peace and quiet while is being close to great services and amenities. Perfect investment as well regarding short/long term rentals and it has touristic license.