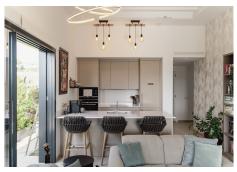

## PENTHOUSE 2 BEDROOMS 2 BATHROOMS IN ESTEPONA

Stepona

REF# BEMR4848733 €695,000

| BEDS | BATHS | BUILT  | TERRACE |
|------|-------|--------|---------|
| 2    | 2     | 266 m² | 154 m²  |

Located in the upper area of Paraíso Barronal, this beautiful penthouse faces south-east and has both mountain and sea views. Constructed in 2021, this property is practically brand new. It counts with two bedrooms with fitted wardrobes, two bathrooms, open plan living room/kitchen and three terraces, one of them with a private pool and barbecue area, which makes it very special. Both terraces count with electric awnings in and the apartment has a home automation system, plant irrigation system, underfloor heating, air-conditioning heating system per room with hot/cold pump. Constructed with high quality materials and regarding communal facilities, the residence counts with: an adults common swimming pool and a small pool for children; air-conditioned gym with shower area; jacuzzi, sauna and Turkish bath. This area is known for its luxury villas and apartments around as well and is less than 5 minutes away from La Atalaya Golf and El Paraiso Golf. It's less than 10 minutes drive to Puerto Banus and has an easy access from the main road. This penthouse has an ideal location to enjoy peace and quiet while is being close to great services and amenities. Perfect investment as well regarding short/long term rentals and it has touristic license.