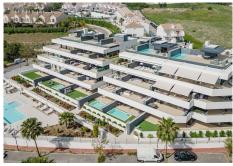

## PENTHOUSE 2 BEDROOMS 2 BATHROOMS IN ESTEPONA

Stepona

REF# BEMR4848733 €695,000

| BEDS | BATHS | BUILT  | TERRACE |
|------|-------|--------|---------|
| 2    | 2     | 266 m² | 154 m²  |

Located in the upper area of Paraíso Barronal, this beautiful penthouse faces south-east and has both mountain and sea views. Constructed in 2021, this property is practically brand new. It counts with two bedrooms with fitted wardrobes, two bathrooms, open plan living room/kitchen and three terraces, one of them with a private pool and barbecue area, which makes it very special. Both terraces count with electric awnings in and the apartment has a home automation system, plant irrigation system, underfloor heating, air-conditioning heating system per room with hot/cold pump. Constructed with high quality materials and regarding communal facilities, the residence counts with: an adults common swimming pool and a small pool for children; air-conditioned gym with shower area; jacuzzi, sauna and Turkish bath. This area is known for its luxury villas and apartments around as well and is less than 5 minutes away from La Atalaya Golf and El Paraiso Golf. It's less than 10 minutes drive to Puerto Banus and has an easy access from the main road. This penthouse has an ideal location to enjoy peace and quiet while is being close to great services and amenities. Perfect investment as well regarding short/long term rentals and it has touristic license.