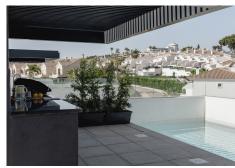

## PENTHOUSE 2 BEDROOMS 2 BATHROOMS IN ESTEPONA

Stepona

REF# BEMR4848733 €695,000

| BEDS | BATHS | BUILT  | TERRACE |
|------|-------|--------|---------|
| 2    | 2     | 266 m² | 154 m²  |

Located in the upper area of Paraíso Barronal, this beautiful penthouse faces south-east and has both mountain and sea views. Constructed in 2021, this property is practically brand new. It counts with two bedrooms with fitted wardrobes, two bathrooms, open plan living room/kitchen and three terraces, one of them with a private pool and barbecue area, which makes it very special. Both terraces count with electric awnings in and the apartment has a home automation system, plant irrigation system, underfloor heating, air-conditioning heating system per room with hot/cold pump. Constructed with high quality materials and regarding communal facilities, the residence counts with: an adults common swimming pool and a small pool for children; air-conditioned gym with shower area; jacuzzi, sauna and Turkish bath. This area is known for its luxury villas and apartments around as well and is less than 5 minutes away from La Atalaya Golf and El Paraiso Golf. It's less than 10 minutes drive to Puerto Banus and has an easy access from the main road. This penthouse has an ideal location to enjoy peace and quiet while is being close to great services and amenities. Perfect investment as well regarding short/long term rentals and it has touristic license.