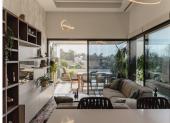

## PENTHOUSE 2 BEDROOMS 2 BATHROOMS IN ESTEPONA

Stepona

REF# BEMR4848733 €695,000

| BEDS | BATHS | BUILT  | TERRACE |
|------|-------|--------|---------|
| 2    | 2     | 266 m² | 154 m²  |

Located in the upper area of Paraíso Barronal, this beautiful penthouse faces south-east and has both mountain and sea views. Constructed in 2021, this property is practically brand new. It counts with two bedrooms with fitted wardrobes, two bathrooms, open plan living room/kitchen and three terraces, one of them with a private pool and barbecue area, which makes it very special. Both terraces count with electric awnings in and the apartment has a home automation system, plant irrigation system, underfloor heating, air-conditioning heating system per room with hot/cold pump. Constructed with high quality materials and regarding communal facilities, the residence counts with: an adults common swimming pool and a small pool for children; air-conditioned gym with shower area; jacuzzi, sauna and Turkish bath. This area is known for its luxury villas and apartments around as well and is less than 5 minutes away from La Atalaya Golf and El Paraiso Golf. It's less than 10 minutes drive to Puerto Banus and has an easy access from the main road. This penthouse has an ideal location to enjoy peace and quiet while is being close to great services and amenities. Perfect investment as well regarding short/long term rentals and it has touristic license.