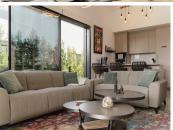

## PENTHOUSE 2 BEDROOMS 2 BATHROOMS IN ESTEPONA

Stepona

REF# BEMR4848733 €695,000

| BEDS | BATHS | BUILT  | TERRACE |
|------|-------|--------|---------|
| 2    | 2     | 266 m² | 154 m²  |

Located in the upper area of Paraíso Barronal, this beautiful penthouse faces south-east and has both mountain and sea views. Constructed in 2021, this property is practically brand new. It counts with two bedrooms with fitted wardrobes, two bathrooms, open plan living room/kitchen and three terraces, one of them with a private pool and barbecue area, which makes it very special. Both terraces count with electric awnings in and the apartment has a home automation system, plant irrigation system, underfloor heating, air-conditioning heating system per room with hot/cold pump. Constructed with high quality materials and regarding communal facilities, the residence counts with: an adults common swimming pool and a small pool for children; air-conditioned gym with shower area; jacuzzi, sauna and Turkish bath. This area is known for its luxury villas and apartments around as well and is less than 5 minutes away from La Atalaya Golf and El Paraiso Golf. It's less than 10 minutes drive to Puerto Banus and has an easy access from the main road. This penthouse has an ideal location to enjoy peace and quiet while is being close to great services and amenities. Perfect investment as well regarding short/long term rentals and it has touristic license.