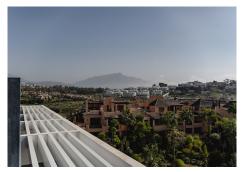

## PENTHOUSE 2 BEDROOMS 2 BATHROOMS IN ESTEPONA

Stepona

REF# BEMR4848733 €695,000

| BEDS | BATHS | BUILT  | TERRACE |
|------|-------|--------|---------|
| 2    | 2     | 266 m² | 154 m²  |

Located in the upper area of Paraíso Barronal, this beautiful penthouse faces south-east and has both mountain and sea views. Constructed in 2021, this property is practically brand new. It counts with two bedrooms with fitted wardrobes, two bathrooms, open plan living room/kitchen and three terraces, one of them with a private pool and barbecue area, which makes it very special. Both terraces count with electric awnings in and the apartment has a home automation system, plant irrigation system, underfloor heating, air-conditioning heating system per room with hot/cold pump. Constructed with high quality materials and regarding communal facilities, the residence counts with: an adults common swimming pool and a small pool for children; air-conditioned gym with shower area; jacuzzi, sauna and Turkish bath. This area is known for its luxury villas and apartments around as well and is less than 5 minutes away from La Atalaya Golf and El Paraiso Golf. It's less than 10 minutes drive to Puerto Banus and has an easy access from the main road. This penthouse has an ideal location to enjoy peace and quiet while is being close to great services and amenities. Perfect investment as well regarding short/long term rentals and it has touristic license.