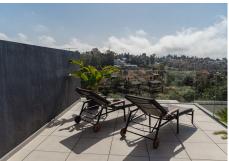

## PENTHOUSE 2 BEDROOMS 2 BATHROOMS IN ESTEPONA

Stepona

REF# BEMR4848733 €695,000

| BEDS | BATHS | BUILT  | TERRACE |
|------|-------|--------|---------|
| 2    | 2     | 266 m² | 154 m²  |

Located in the upper area of Paraíso Barronal, this beautiful penthouse faces south-east and has both mountain and sea views. Constructed in 2021, this property is practically brand new. It counts with two bedrooms with fitted wardrobes, two bathrooms, open plan living room/kitchen and three terraces, one of them with a private pool and barbecue area, which makes it very special. Both terraces count with electric awnings in and the apartment has a home automation system, plant irrigation system, underfloor heating, air-conditioning heating system per room with hot/cold pump. Constructed with high quality materials and regarding communal facilities, the residence counts with: an adults common swimming pool and a small pool for children; air-conditioned gym with shower area; jacuzzi, sauna and Turkish bath. This area is known for its luxury villas and apartments around as well and is less than 5 minutes away from La Atalaya Golf and El Paraiso Golf. It's less than 10 minutes drive to Puerto Banus and has an easy access from the main road. This penthouse has an ideal location to enjoy peace and quiet while is being close to great services and amenities. Perfect investment as well regarding short/long term rentals and it has touristic license.