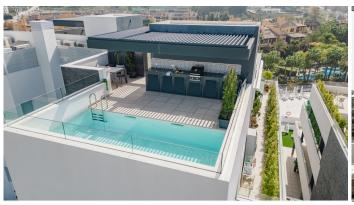

## PENTHOUSE 2 BEDROOMS 2 BATHROOMS IN ESTEPONA

Stepona

REF# BEMR4848733 €695,000

| BEDS | BATHS | BUILT  | TERRACE |
|------|-------|--------|---------|
| 2    | 2     | 266 m² | 154 m²  |

Located in the upper area of Paraíso Barronal, this beautiful penthouse faces south-east and has both mountain and sea views. Constructed in 2021, this property is practically brand new. It counts with two bedrooms with fitted wardrobes, two bathrooms, open plan living room/kitchen and three terraces, one of them with a private pool and barbecue area, which makes it very special. Both terraces count with electric awnings in and the apartment has a home automation system, plant irrigation system, underfloor heating, air-conditioning heating system per room with hot/cold pump. Constructed with high quality materials and regarding communal facilities, the residence counts with: an adults common swimming pool and a small pool for children; air-conditioned gym with shower area; jacuzzi, sauna and Turkish bath. This area is known for its luxury villas and apartments around as well and is less than 5 minutes away from La Atalaya Golf and El Paraiso Golf. It's less than 10 minutes drive to Puerto Banus and has an easy access from the main road. This penthouse has an ideal location to enjoy peace and quiet while is being close to great services and amenities. Perfect investment as well regarding short/long term rentals and it has touristic license.