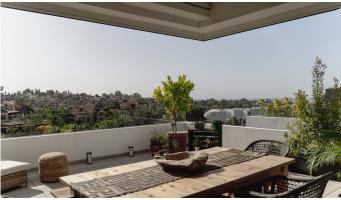

## PENTHOUSE 2 BEDROOMS 2 BATHROOMS IN ESTEPONA

Stepona

REF# BEMR4848733 €695,000

| BEDS | BATHS | BUILT  | TERRACE |
|------|-------|--------|---------|
| 2    | 2     | 266 m² | 154 m²  |

Located in the upper area of Paraíso Barronal, this beautiful penthouse faces south-east and has both mountain and sea views. Constructed in 2021, this property is practically brand new. It counts with two bedrooms with fitted wardrobes, two bathrooms, open plan living room/kitchen and three terraces, one of them with a private pool and barbecue area, which makes it very special. Both terraces count with electric awnings in and the apartment has a home automation system, plant irrigation system, underfloor heating, air-conditioning heating system per room with hot/cold pump. Constructed with high quality materials and regarding communal facilities, the residence counts with: an adults common swimming pool and a small pool for children; air-conditioned gym with shower area; jacuzzi, sauna and Turkish bath. This area is known for its luxury villas and apartments around as well and is less than 5 minutes away from La Atalaya Golf and El Paraiso Golf. It's less than 10 minutes drive to Puerto Banus and has an easy access from the main road. This penthouse has an ideal location to enjoy peace and quiet while is being close to great services and amenities. Perfect investment as well regarding short/long term rentals and it has touristic license.