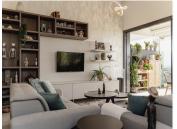

## PENTHOUSE 2 BEDROOMS 2 BATHROOMS IN ESTEPONA

Stepona

REF# BEMR4848733 €695,000

| BEDS | BATHS | BUILT  | TERRACE |
|------|-------|--------|---------|
| 2    | 2     | 266 m² | 154 m²  |

Located in the upper area of Paraíso Barronal, this beautiful penthouse faces south-east and has both mountain and sea views. Constructed in 2021, this property is practically brand new. It counts with two bedrooms with fitted wardrobes, two bathrooms, open plan living room/kitchen and three terraces, one of them with a private pool and barbecue area, which makes it very special. Both terraces count with electric awnings in and the apartment has a home automation system, plant irrigation system, underfloor heating, air-conditioning heating system per room with hot/cold pump. Constructed with high quality materials and regarding communal facilities, the residence counts with: an adults common swimming pool and a small pool for children; air-conditioned gym with shower area; jacuzzi, sauna and Turkish bath. This area is known for its luxury villas and apartments around as well and is less than 5 minutes away from La Atalaya Golf and El Paraiso Golf. It's less than 10 minutes drive to Puerto Banus and has an easy access from the main road. This penthouse has an ideal location to enjoy peace and quiet while is being close to great services and amenities. Perfect investment as well regarding short/long term rentals and it has touristic license.