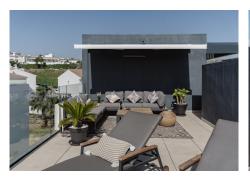

## PENTHOUSE 2 BEDROOMS 2 BATHROOMS IN ESTEPONA

Stepona

REF# BEMR4848733 €695,000

| BEDS | BATHS | BUILT  | TERRACE |
|------|-------|--------|---------|
| 2    | 2     | 266 m² | 154 m²  |

Located in the upper area of Paraíso Barronal, this beautiful penthouse faces south-east and has both mountain and sea views. Constructed in 2021, this property is practically brand new. It counts with two bedrooms with fitted wardrobes, two bathrooms, open plan living room/kitchen and three terraces, one of them with a private pool and barbecue area, which makes it very special. Both terraces count with electric awnings in and the apartment has a home automation system, plant irrigation system, underfloor heating, air-conditioning heating system per room with hot/cold pump. Constructed with high quality materials and regarding communal facilities, the residence counts with: an adults common swimming pool and a small pool for children; air-conditioned gym with shower area; jacuzzi, sauna and Turkish bath. This area is known for its luxury villas and apartments around as well and is less than 5 minutes away from La Atalaya Golf and El Paraiso Golf. It's less than 10 minutes drive to Puerto Banus and has an easy access from the main road. This penthouse has an ideal location to enjoy peace and quiet while is being close to great services and amenities. Perfect investment as well regarding short/long term rentals and it has touristic license.