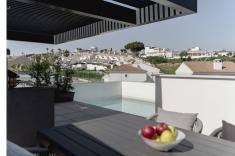

## PENTHOUSE 2 BEDROOMS 2 BATHROOMS IN ESTEPONA

Stepona

REF# BEMR4848733 €695,000

| BEDS | BATHS | BUILT  | TERRACE |
|------|-------|--------|---------|
| 2    | 2     | 266 m² | 154 m²  |

Located in the upper area of Paraíso Barronal, this beautiful penthouse faces south-east and has both mountain and sea views. Constructed in 2021, this property is practically brand new. It counts with two bedrooms with fitted wardrobes, two bathrooms, open plan living room/kitchen and three terraces, one of them with a private pool and barbecue area, which makes it very special. Both terraces count with electric awnings in and the apartment has a home automation system, plant irrigation system, underfloor heating, air-conditioning heating system per room with hot/cold pump. Constructed with high quality materials and regarding communal facilities, the residence counts with: an adults common swimming pool and a small pool for children; air-conditioned gym with shower area; jacuzzi, sauna and Turkish bath. This area is known for its luxury villas and apartments around as well and is less than 5 minutes away from La Atalaya Golf and El Paraiso Golf. It's less than 10 minutes drive to Puerto Banus and has an easy access from the main road. This penthouse has an ideal location to enjoy peace and quiet while is being close to great services and amenities. Perfect investment as well regarding short/long term rentals and it has touristic license.