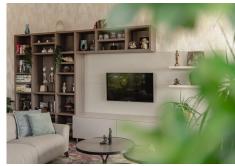

## PENTHOUSE 2 BEDROOMS 2 BATHROOMS IN ESTEPONA

Stepona

REF# BEMR4848733 €695,000

| BEDS | BATHS | BUILT  | TERRACE |
|------|-------|--------|---------|
| 2    | 2     | 266 m² | 154 m²  |

Located in the upper area of Paraíso Barronal, this beautiful penthouse faces south-east and has both mountain and sea views. Constructed in 2021, this property is practically brand new. It counts with two bedrooms with fitted wardrobes, two bathrooms, open plan living room/kitchen and three terraces, one of them with a private pool and barbecue area, which makes it very special. Both terraces count with electric awnings in and the apartment has a home automation system, plant irrigation system, underfloor heating, air-conditioning heating system per room with hot/cold pump. Constructed with high quality materials and regarding communal facilities, the residence counts with: an adults common swimming pool and a small pool for children; air-conditioned gym with shower area; jacuzzi, sauna and Turkish bath. This area is known for its luxury villas and apartments around as well and is less than 5 minutes away from La Atalaya Golf and El Paraiso Golf. It's less than 10 minutes drive to Puerto Banus and has an easy access from the main road. This penthouse has an ideal location to enjoy peace and quiet while is being close to great services and amenities. Perfect investment as well regarding short/long term rentals and it has touristic license.