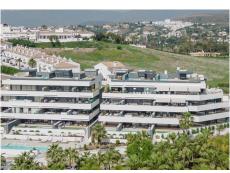

## PENTHOUSE 2 BEDROOMS 2 BATHROOMS IN ESTEPONA

Stepona

REF# BEMR4848733 €695,000

| BEDS | BATHS | BUILT  | TERRACE |
|------|-------|--------|---------|
| 2    | 2     | 266 m² | 154 m²  |

Located in the upper area of Paraíso Barronal, this beautiful penthouse faces south-east and has both mountain and sea views. Constructed in 2021, this property is practically brand new. It counts with two bedrooms with fitted wardrobes, two bathrooms, open plan living room/kitchen and three terraces, one of them with a private pool and barbecue area, which makes it very special. Both terraces count with electric awnings in and the apartment has a home automation system, plant irrigation system, underfloor heating, air-conditioning heating system per room with hot/cold pump. Constructed with high quality materials and regarding communal facilities, the residence counts with: an adults common swimming pool and a small pool for children; air-conditioned gym with shower area; jacuzzi, sauna and Turkish bath. This area is known for its luxury villas and apartments around as well and is less than 5 minutes away from La Atalaya Golf and El Paraiso Golf. It's less than 10 minutes drive to Puerto Banus and has an easy access from the main road. This penthouse has an ideal location to enjoy peace and quiet while is being close to great services and amenities. Perfect investment as well regarding short/long term rentals and it has touristic license.