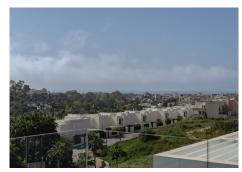

## PENTHOUSE 2 BEDROOMS 2 BATHROOMS IN ESTEPONA

Stepona

REF# BEMR4848733 €695,000

| BEDS | BATHS | BUILT  | TERRACE |
|------|-------|--------|---------|
| 2    | 2     | 266 m² | 154 m²  |

Located in the upper area of Paraíso Barronal, this beautiful penthouse faces south-east and has both mountain and sea views. Constructed in 2021, this property is practically brand new. It counts with two bedrooms with fitted wardrobes, two bathrooms, open plan living room/kitchen and three terraces, one of them with a private pool and barbecue area, which makes it very special. Both terraces count with electric awnings in and the apartment has a home automation system, plant irrigation system, underfloor heating, air-conditioning heating system per room with hot/cold pump. Constructed with high quality materials and regarding communal facilities, the residence counts with: an adults common swimming pool and a small pool for children; air-conditioned gym with shower area; jacuzzi, sauna and Turkish bath. This area is known for its luxury villas and apartments around as well and is less than 5 minutes away from La Atalaya Golf and El Paraiso Golf. It's less than 10 minutes drive to Puerto Banus and has an easy access from the main road. This penthouse has an ideal location to enjoy peace and quiet while is being close to great services and amenities. Perfect investment as well regarding short/long term rentals and it has touristic license.