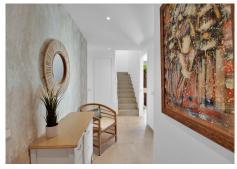

## PENTHOUSE 2 BEDROOMS 2 BATHROOMS IN ESTEPONA

Stepona

REF# BEMR4848733 €695,000

| BEDS | BATHS | BUILT  | TERRACE |
|------|-------|--------|---------|
| 2    | 2     | 266 m² | 154 m²  |

Located in the upper area of Paraíso Barronal, this beautiful penthouse faces south-east and has both mountain and sea views. Constructed in 2021, this property is practically brand new. It counts with two bedrooms with fitted wardrobes, two bathrooms, open plan living room/kitchen and three terraces, one of them with a private pool and barbecue area, which makes it very special. Both terraces count with electric awnings in and the apartment has a home automation system, plant irrigation system, underfloor heating, air-conditioning heating system per room with hot/cold pump. Constructed with high quality materials and regarding communal facilities, the residence counts with: an adults common swimming pool and a small pool for children; air-conditioned gym with shower area; jacuzzi, sauna and Turkish bath. This area is known for its luxury villas and apartments around as well and is less than 5 minutes away from La Atalaya Golf and El Paraiso Golf. It's less than 10 minutes drive to Puerto Banus and has an easy access from the main road. This penthouse has an ideal location to enjoy peace and quiet while is being close to great services and amenities. Perfect investment as well regarding short/long term rentals and it has touristic license.