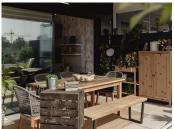

## PENTHOUSE 2 BEDROOMS 2 BATHROOMS IN ESTEPONA

Stepona

REF# BEMR4848733 €695,000

| BEDS | BATHS | BUILT  | TERRACE |
|------|-------|--------|---------|
| 2    | 2     | 266 m² | 154 m²  |

Located in the upper area of Paraíso Barronal, this beautiful penthouse faces south-east and has both mountain and sea views. Constructed in 2021, this property is practically brand new. It counts with two bedrooms with fitted wardrobes, two bathrooms, open plan living room/kitchen and three terraces, one of them with a private pool and barbecue area, which makes it very special. Both terraces count with electric awnings in and the apartment has a home automation system, plant irrigation system, underfloor heating, air-conditioning heating system per room with hot/cold pump. Constructed with high quality materials and regarding communal facilities, the residence counts with: an adults common swimming pool and a small pool for children; air-conditioned gym with shower area; jacuzzi, sauna and Turkish bath. This area is known for its luxury villas and apartments around as well and is less than 5 minutes away from La Atalaya Golf and El Paraiso Golf. It's less than 10 minutes drive to Puerto Banus and has an easy access from the main road. This penthouse has an ideal location to enjoy peace and quiet while is being close to great services and amenities. Perfect investment as well regarding short/long term rentals and it has touristic license.