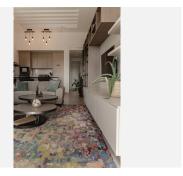

## PENTHOUSE 2 BEDROOMS 2 BATHROOMS IN ESTEPONA

Stepona

REF# BEMR4848733 €695,000

| BEDS | BATHS | BUILT  | TERRACE |
|------|-------|--------|---------|
| 2    | 2     | 266 m² | 154 m²  |

Located in the upper area of Paraíso Barronal, this beautiful penthouse faces south-east and has both mountain and sea views. Constructed in 2021, this property is practically brand new. It counts with two bedrooms with fitted wardrobes, two bathrooms, open plan living room/kitchen and three terraces, one of them with a private pool and barbecue area, which makes it very special. Both terraces count with electric awnings in and the apartment has a home automation system, plant irrigation system, underfloor heating, air-conditioning heating system per room with hot/cold pump. Constructed with high quality materials and regarding communal facilities, the residence counts with: an adults common swimming pool and a small pool for children; air-conditioned gym with shower area; jacuzzi, sauna and Turkish bath. This area is known for its luxury villas and apartments around as well and is less than 5 minutes away from La Atalaya Golf and El Paraiso Golf. It's less than 10 minutes drive to Puerto Banus and has an easy access from the main road. This penthouse has an ideal location to enjoy peace and quiet while is being close to great services and amenities. Perfect investment as well regarding short/long term rentals and it has touristic license.