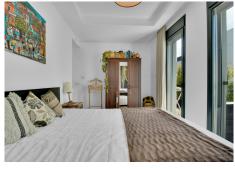

## PENTHOUSE 2 BEDROOMS 2 BATHROOMS IN ESTEPONA

Stepona

REF# BEMR4848733 €695,000

| BEDS | BATHS | BUILT  | TERRACE |
|------|-------|--------|---------|
| 2    | 2     | 266 m² | 154 m²  |

Located in the upper area of Paraíso Barronal, this beautiful penthouse faces south-east and has both mountain and sea views. Constructed in 2021, this property is practically brand new. It counts with two bedrooms with fitted wardrobes, two bathrooms, open plan living room/kitchen and three terraces, one of them with a private pool and barbecue area, which makes it very special. Both terraces count with electric awnings in and the apartment has a home automation system, plant irrigation system, underfloor heating, air-conditioning heating system per room with hot/cold pump. Constructed with high quality materials and regarding communal facilities, the residence counts with: an adults common swimming pool and a small pool for children; air-conditioned gym with shower area; jacuzzi, sauna and Turkish bath. This area is known for its luxury villas and apartments around as well and is less than 5 minutes away from La Atalaya Golf and El Paraiso Golf. It's less than 10 minutes drive to Puerto Banus and has an easy access from the main road. This penthouse has an ideal location to enjoy peace and quiet while is being close to great services and amenities. Perfect investment as well regarding short/long term rentals and it has touristic license.