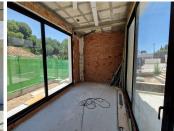

On site parking for two cars.

The price of €1.595.000 is for the villa in it's present state which is unfinished pending on the interior to be finished.

There is a quote of approximately €450.000 plus VAT of 10% to nish the villa completely. However, this quote will need to be revised with today's prices for materials.

License and architect are in place so the construction can continue immediately.