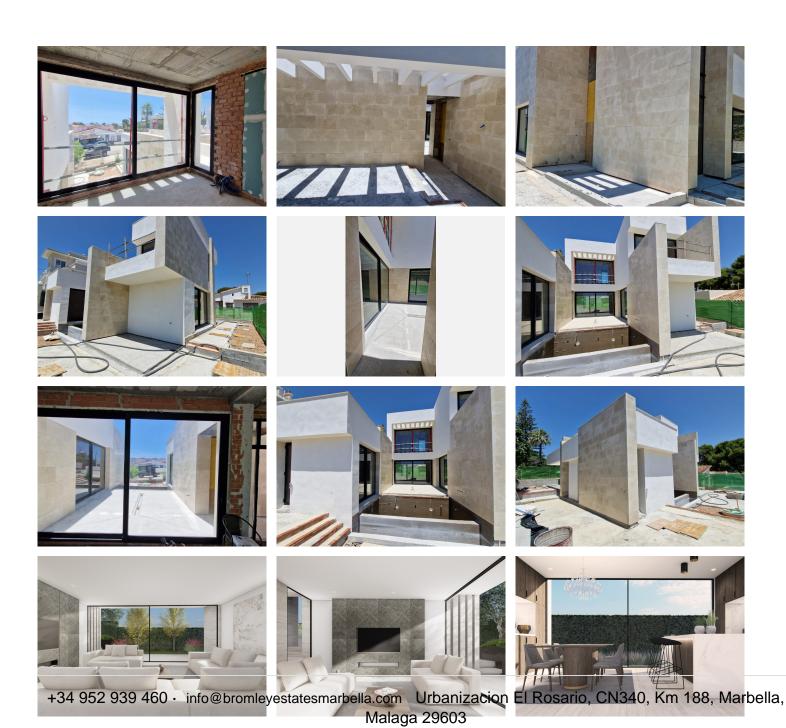

The villa is a contemporary modern design with large top quality black aluminium frame windows from floor to ceiling.

The ground floor is built around the pool area with it's terrace and large windows giving a lot of light to the house.

The kitchen is an open plan area with dining area and living room alongside, both opening out to a terrace beside the swimming pool.

On the ground floor there is one bedroom en suite.

On the top floor there are two bedroom suites with large terrace areas and views.

The basement is planned to have a spa, sauna, wine-cellar, gym or cinema room.

On this level there is also a fourth bedroom and bathroom, and a WC, laundry room and machine room.

+34 952 939 460 · info@bromleyestatesmarbella.com Urbanizacion El Rosario, CN340, Km 188, Marbella, Malaga 29603

## **BROMLEY ESTATES**

Marbella

The villa shall be equipped with air-conditioning throughout run by a heat pump.

The windows have double glaze glass with insulation for sound and sun. Top class marble is on the outside and there shall be fitted wardrobes.