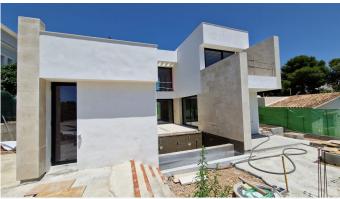

The villa is a contemporary modern design with large top quality black aluminium frame windows from floor to ceiling.

The ground floor is built around the pool area with it's terrace and large windows giving a lot of light to the house.

The kitchen is an open plan area with dining area and living room alongside, both opening out to a terrace beside the swimming pool.

On the ground floor there is one bedroom en suite.

On the top floor there are two bedroom suites with large terrace areas and views.