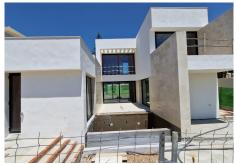

Brand new villa south facing, in a very central position of Nueva Andalucia within walking distance to the beach and to supermarket and restaurants.

Set in a small dead end street, built with a large basement and with sea views from the upper level.

The basement is planned to have a spa, sauna, wine-cellar, gym or cinema room.

On this level there is also a fourth bedroom and bathroom, and a WC, laundry room and machine room.

+34 952 939 460 · info@bromleyestatesmarbella.com Urbanizacion El Rosario, CN340, Km 188, Marbella, Malaga 29603

On site parking for two cars.

The price of €1.595.000 is for the villa in it's present state which is unfinished pending on the interior to be finished.

There is a quote of approximately €450.000 plus VAT of 10% to nish the villa completely. However, this quote will need to be revised with today's prices for materials.