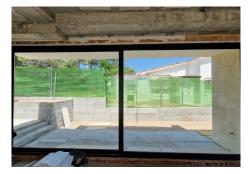

The villa is a contemporary modern design with large top quality black aluminium frame windows from floor to ceiling.

The ground floor is built around the pool area with it's terrace and large windows giving a lot of light to the house.

The kitchen is an open plan area with dining area and living room alongside, both opening out to a terrace beside the swimming pool.

On the ground floor there is one bedroom en suite.

On the top floor there are two bedroom suites with large terrace areas and views.