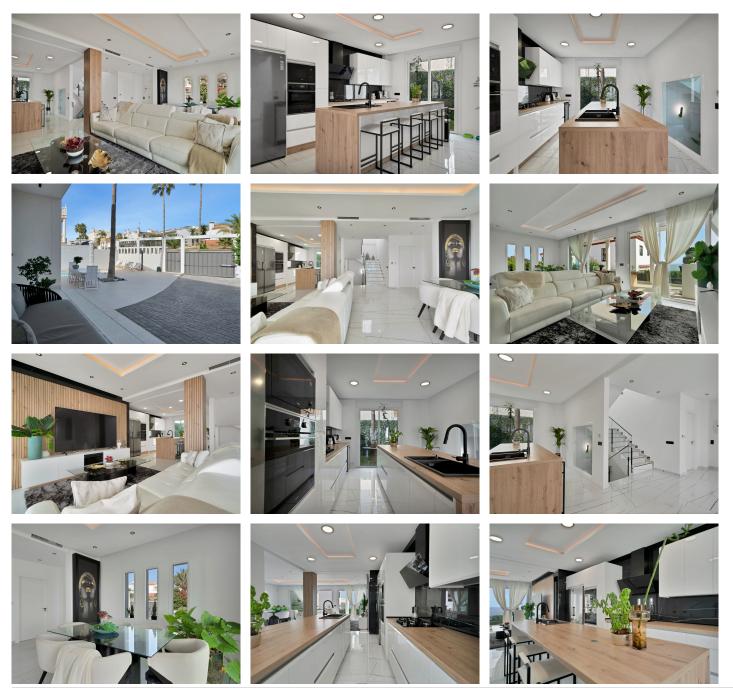

Step into the charm of this spectacular modern-designed villa, where every detail has been meticulously crafted to create an elegant and sophisticated home. From the moment you walk through its doors, you're enveloped in a sense of understated luxury and unparalleled comfort. GP1

This first-class property blends expansive, light-filled spaces with exquisite attention to detail, offering breathtaking sea views from every room on the main floor, creating an unforgettable visual experience at every turn.

With over 100 m<sup>2</sup> of beautifully arranged basement space, this villa offers endless possibilities for creating a private gym, a home cinema, or even an entertainment area for guests. Inside, the property shines with its open, airy layout, where high-end finishes and contemporary design details come together to create a warm and refined atmosphere.

Outside, the perfectly manicured gardens wrap the home in a green oasis, while the spacious pool invites you to relax under the sun in a private and exclusive setting. Just a short walk to the beach, it is the ideal