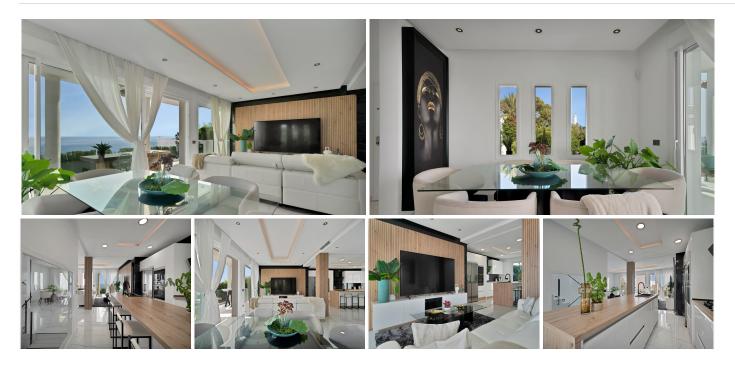

Step into the charm of this spectacular modern-designed villa, where every detail has been meticulously crafted to create an elegant and sophisticated home. From the moment you walk through its doors, you're enveloped in a sense of understated luxury and unparalleled comfort. GP1

This first-class property blends expansive, light-filled spaces with exquisite attention to detail, offering breathtaking sea views from every room on the main floor, creating an unforgettable visual experience at every turn.

With over 100 m<sup>2</sup> of beautifully arranged basement space, this villa offers endless possibilities for creating a private gym, a home cinema, or even an entertainment area for guests. Inside, the property shines with its open, airy layout, where high-end finishes and contemporary design details come together to create a warm and refined atmosphere.