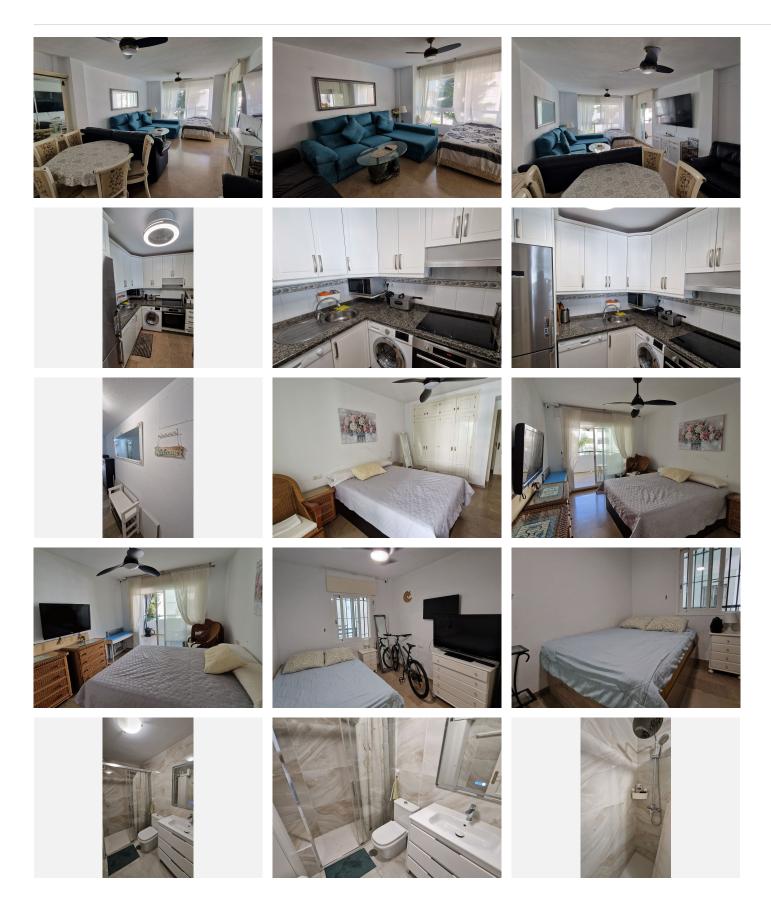

100 m2 apartment with covered terrace in urbanisation with large swimming pool close to Puerto Marina in Benalmádena-Costa. Two bedrooms, two bathrooms cozy living area opening onto a covered terrace, fully fitted kitchen. Well located, close to all amenities, bus stop, shops, bars and restaurants and less than 10 minutes walking distance to the beach and the famous Puerto Marina in Benalmádena-Costa. Arroyo de la Miel with its train station Málaga-Fuengirola is at 5 minutes by car and Málaga International Airport is 20 minutes driving distance. Very rare in the market! Very well maintained complex with very large communal parking. Ideal to spent fantastic holidays and enjoy the Costa del Sol that has so much to offer. Do not hesitate to contact us for a viewing.