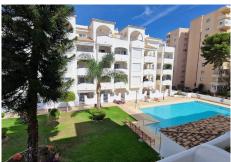

100 m2 apartment with covered terrace in urbanisation with large swimming pool close to Puerto Marina in Benalmádena-Costa. Two bedrooms, two bathrooms cozy living area opening onto a covered terrace, fully fitted kitchen. Well located, close to all amenities, bus stop, shops, bars and restaurants and less than 10 minutes walking distance to the beach and the famous Puerto Marina in Benalmádena-Costa. Arroyo de la Miel with its train station Málaga-Fuengirola is at 5 minutes by car and Málaga International Airport is 20 minutes driving distance. Very rare in the market! Very well maintained complex with very large communal parking. Ideal to spent fantastic holidays and enjoy the Costa del Sol that has so much to offer. Do not hesitate to contact us for a viewing.