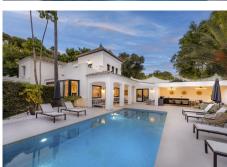

You will enjoy its charming outdoor spaces, the iridescent mosaic pool, and the comfortable chill-out area beside it. It is the perfect place to relax with family or friends. Recently renovated with elegance and attention to detail, the property stands out for the brightness that fills each room, thanks to the large windows.