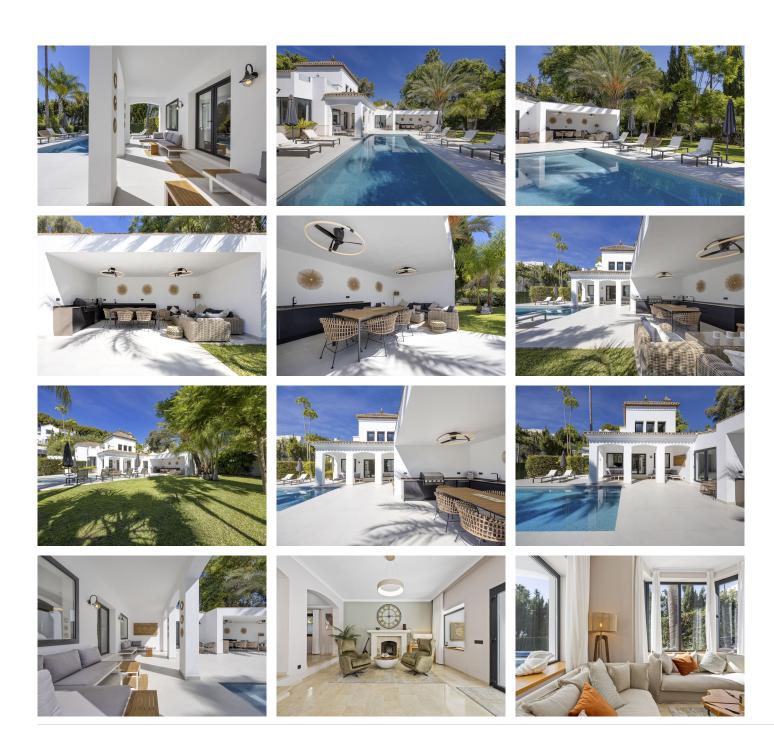

Purchase Opportunity in Paraíso Alto.

Located in Paraíso Alto, between Marbella and Estepona, this villa combines the timeless charm of Andalusian style with a touch of modernity. The white walls and tiled roofs give the property a cozy feel, set in a lush and peaceful environment.

You will enjoy its charming outdoor spaces, the iridescent mosaic pool, and the comfortable chill-out area beside it. It is the perfect place to relax with family or friends. Recently renovated with elegance and attention to detail, the property stands out for the brightness that fills each room, thanks to the large windows.

The ground floor consists of a spacious living-dining room that opens onto the outdoor areas, a modern functional kitchen, a laundry room, and a bedroom with its own bathroom. The second floor is divided into three large bedrooms, two bathrooms, and a beautiful terrace with open panoramic views. The fifth bedroom is located in the garden area with its own independent entrance, offering comfort and privacy for potential

### **BROMLEY ESTATES**

Marbella

guests.

Paraíso Alto features a famous golf course designed by Gary Player. The Bel Air Tennis and Paddle Club is just 1 minute away by car, and the Bel Air shopping area, with a pharmacy, supermarkets, restaurants, and a health center, is only 3 minutes away.