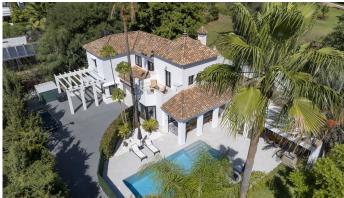

Purchase Opportunity in Paraíso Alto.

Located in Paraíso Alto, between Marbella and Estepona, this villa combines the timeless charm of Andalusian style with a touch of modernity. The white walls and tiled roofs give the property a cozy feel, set in a lush and peaceful environment.

You will enjoy its charming outdoor spaces, the iridescent mosaic pool, and the comfortable chill-out area beside it. It is the perfect place to relax with family or friends. Recently renovated with elegance and attention to detail, the property stands out for the brightness that fills each room, thanks to the large windows.