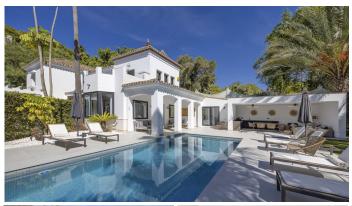

Purchase Opportunity in Paraíso Alto.

Located in Paraíso Alto, between Marbella and Estepona, this villa combines the timeless charm of Andalusian style with a touch of modernity. The white walls and tiled roofs give the property a cozy feel, set in a lush and peaceful environment.

You will enjoy its charming outdoor spaces, the iridescent mosaic pool, and the comfortable chill-out area beside it. It is the perfect place to relax with family or friends. Recently renovated with elegance and attention to detail, the property stands out for the brightness that fills each room, thanks to the large windows.