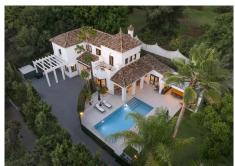

Purchase Opportunity in Paraíso Alto.

Located in Paraíso Alto, between Marbella and Estepona, this villa combines the timeless charm of Andalusian style with a touch of modernity. The white walls and tiled roofs give the property a cozy feel, set in a lush and peaceful environment.

You will enjoy its charming outdoor spaces, the iridescent mosaic pool, and the comfortable chill-out area beside it. It is the perfect place to relax with family or friends. Recently renovated with elegance and attention to detail, the property stands out for the brightness that fills each room, thanks to the large windows.

The ground floor consists of a spacious living-dining room that opens onto the outdoor areas, a modern functional kitchen, a laundry room, and a bedroom with its own bathroom. The second floor is divided into three large bedrooms, two bathrooms, and a beautiful terrace with open panoramic views. The fifth bedroom is located in the garden area with its own independent entrance, offering comfort and privacy for potential