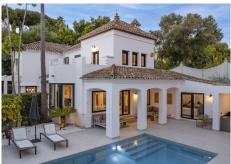

Purchase Opportunity in Paraíso Alto.

Located in Paraíso Alto, between Marbella and Estepona, this villa combines the timeless charm of Andalusian style with a touch of modernity. The white walls and tiled roofs give the property a cozy feel, set in a lush and peaceful environment.

You will enjoy its charming outdoor spaces, the iridescent mosaic pool, and the comfortable chill-out area beside it. It is the perfect place to relax with family or friends. Recently renovated with elegance and attention to detail, the property stands out for the brightness that fills each room, thanks to the large windows.