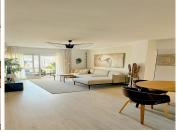

Beautifully Renovated 3-Bedroom Apartment in Fuengirola Town

Located in the heart of Fuengirola, this stunning apartment offers easy access to all local amenities and is equipped with access for people with reduced mobility. Originally a 4-bedroom apartment, it has been thoughtfully redesigned into a spacious 3-bedroom layout, creating larger bedrooms and an enhanced living experience.

The apartment is tastefully decorated in a Scandinavian style, featuring a large, modern kitchen that seamlessly opens to the dining and lounge area. With 25m² of covered terrace space spread across three terraces, you'll enjoy plenty of sunlight thanks to its desirable southwest orientation.

From the moment you step inside, you'll feel right at home, with the beautiful color palette and high-quality laminate flooring adding warmth and a welcoming touch.

+34 952 939 460 · info@bromleyestatesmarbella.com Urbanizacion El Rosario, CN340, Km 188, Marbella, Malaga 29603