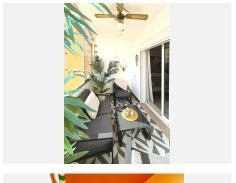

The apartment is tastefully decorated in a Scandinavian style, featuring a large, modern kitchen that seamlessly opens to the dining and lounge area. With 25m² of covered terrace space spread across three terraces, you'll enjoy plenty of sunlight thanks to its desirable southwest orientation.