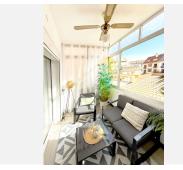

The apartment is tastefully decorated in a Scandinavian style, featuring a large, modern kitchen that seamlessly opens to the dining and lounge area. With 25m² of covered terrace space spread across three terraces, you'll enjoy plenty of sunlight thanks to its desirable southwest orientation.