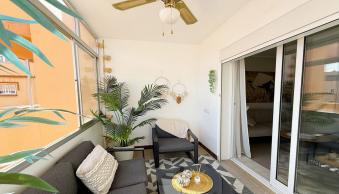

The apartment is tastefully decorated in a Scandinavian style, featuring a large, modern kitchen that seamlessly opens to the dining and lounge area. With 25m² of covered terrace space spread across three terraces, you'll enjoy plenty of sunlight thanks to its desirable southwest orientation.