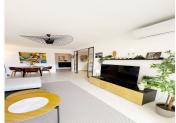

The apartment is tastefully decorated in a Scandinavian style, featuring a large, modern kitchen that seamlessly opens to the dining and lounge area. With 25m² of covered terrace space spread across three terraces, you'll enjoy plenty of sunlight thanks to its desirable southwest orientation.

From the moment you step inside, you'll feel right at home, with the beautiful color palette and high-quality laminate flooring adding warmth and a welcoming touch.

+34 952 939 460 · info@bromleyestatesmarbella.com Urbanizacion El Rosario, CN340, Km 188, Marbella, Malaga 29603