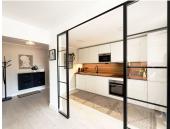

The apartment is tastefully decorated in a Scandinavian style, featuring a large, modern kitchen that seamlessly opens to the dining and lounge area. With 25m² of covered terrace space spread across three terraces, you'll enjoy plenty of sunlight thanks to its desirable southwest orientation.