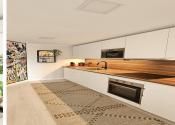

The apartment is tastefully decorated in a Scandinavian style, featuring a large, modern kitchen that seamlessly opens to the dining and lounge area. With 25m² of covered terrace space spread across three terraces, you'll enjoy plenty of sunlight thanks to its desirable southwest orientation.

From the moment you step inside, you'll feel right at home, with the beautiful color palette and high-quality laminate flooring adding warmth and a welcoming touch.

+34 952 939 460 · info@bromleyestatesmarbella.com Urbanizacion El Rosario, CN340, Km 188, Marbella, Malaga 29603