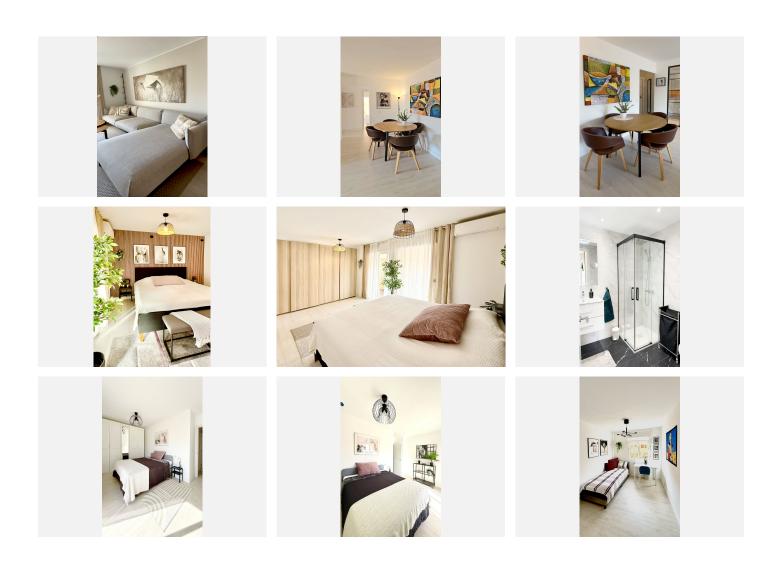

Beautifully Renovated 3-Bedroom Apartment in Fuengirola Town

Located in the heart of Fuengirola, this stunning apartment offers easy access to all local amenities and is equipped with access for people with reduced mobility. Originally a 4-bedroom apartment, it has been thoughtfully redesigned into a spacious 3-bedroom layout, creating larger bedrooms and an enhanced living experience.

The apartment is tastefully decorated in a Scandinavian style, featuring a large, modern kitchen that seamlessly opens to the dining and lounge area. With 25m² of covered terrace space spread across three terraces, you'll enjoy plenty of sunlight thanks to its desirable southwest orientation.

From the moment you step inside, you'll feel right at home, with the beautiful color palette and high-quality laminate flooring adding warmth and a welcoming touch.

+34 952 939 460 · info@bromleyestatesmarbella.com Urbanizacion El Rosario, CN340, Km 188, Marbella, Malaga 29603