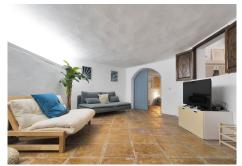

The basement of this Mediterranean-inspired home has been transformed into a cozy chill zone and a stylish bedroom, creating a perfect retreat. The chill zone features soft, warm lighting, terracotta-tiled floors, and rustic wooden. The adjoining bedroom continues the Mediterranean aesthetic. The space is perfect for guests, combining elegance with a relaxed vibe for a truly unique living area.