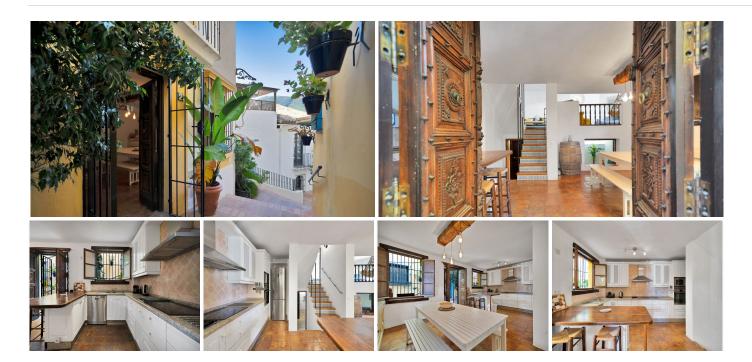

# TOWNHOUSE 4 BEDROOMS 3 BATHROOMS IN BENAHAVIS

Benahavis

REF# BEMR4849138 €495,000

| BEDS | BATHS | BUILT  | TERRACE |
|------|-------|--------|---------|
| 4    | 3     | 204 m² | 36 m²   |

Outstanding Townhouse For Sale in The Heart of Benahavis Pueblo..

This exquisite Mediterranean-style townhouse is a blend of classic elegance and modern comfort. As you step inside, you're welcomed by a spacious, open kitchen and living area adorned with warm terracotta-tiled floors and stucco walls.