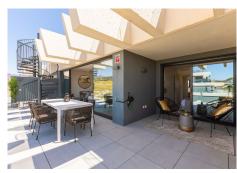

#### PENTHOUSE 3 BEDROOMS 2 BATHROOMS IN SELWO

Selwo

REF# BEMR4849336 €649,000

| BEDS | BATHS | BUILT  | TERRACE |
|------|-------|--------|---------|
| 3    | 2     | 125 m² | 99 m²   |

Experience resort-style living at its finest with this luxurious duplex penthouse in Estepona, where the Mediterranean lifestyle becomes part of your daily ritual. Immerse yourself in the beauty of panoramic views stretching from the sea to Gibraltar, and even the Atlas Mountains and Morocco on clear days, all enjoyed from your private solarium.

This south-east facing penthouse is flooded with natural light, thanks to expansive windows and glazed surfaces that create a bright, welcoming atmosphere. The downstairs terrace, overlooking lush community gardens and an inviting pool, seamlessly blends indoor and outdoor living in an open-plan layout that defines both comfort and functionality.