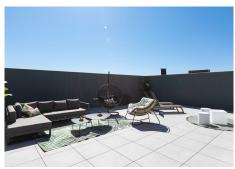

#### PENTHOUSE 3 BEDROOMS 2 BATHROOMS IN SELWO

Selwo

REF# BEMR4849336 €649,000

| BEDS | BATHS | BUILT  | TERRACE |
|------|-------|--------|---------|
| 3    | 2     | 125 m² | 99 m²   |

Experience resort-style living at its finest with this luxurious duplex penthouse in Estepona, where the Mediterranean lifestyle becomes part of your daily ritual. Immerse yourself in the beauty of panoramic views stretching from the sea to Gibraltar, and even the Atlas Mountains and Morocco on clear days, all enjoyed from your private solarium.

This south-east facing penthouse is flooded with natural light, thanks to expansive windows and glazed surfaces that create a bright, welcoming atmosphere. The downstairs terrace, overlooking lush community gardens and an inviting pool, seamlessly blends indoor and outdoor living in an open-plan layout that defines both comfort and functionality.