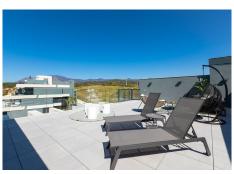

#### PENTHOUSE 3 BEDROOMS 2 BATHROOMS IN SELWO

Selwo

REF# BEMR4849336 €649,000

| BEDS | BATHS | BUILT  | TERRACE |
|------|-------|--------|---------|
| 3    | 2     | 125 m² | 99 m²   |

Experience resort-style living at its finest with this luxurious duplex penthouse in Estepona, where the Mediterranean lifestyle becomes part of your daily ritual. Immerse yourself in the beauty of panoramic views stretching from the sea to Gibraltar, and even the Atlas Mountains and Morocco on clear days, all enjoyed from your private solarium.

This south-east facing penthouse is flooded with natural light, thanks to expansive windows and glazed surfaces that create a bright, welcoming atmosphere. The downstairs terrace, overlooking lush community gardens and an inviting pool, seamlessly blends indoor and outdoor living in an open-plan layout that defines both comfort and functionality.