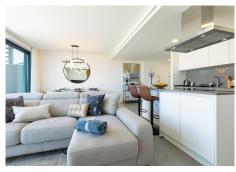

This south-east facing penthouse is flooded with natural light, thanks to expansive windows and glazed surfaces that create a bright, welcoming atmosphere. The downstairs terrace, overlooking lush community gardens and an inviting pool, seamlessly blends indoor and outdoor living in an open-plan layout that defines both comfort and functionality.

Designed with the highest standards of quality and modern elegance, the fully fitted kitchen caters to culinary enthusiasts, while the 3 stylish bedrooms with fitted wardrobes ensure comfort and privacy. The master suite features a luxurious ensuite bathroom, complemented by two additional bathrooms for added convenience. Fully furnished and equipped with air conditioning, central heating, Wi-Fi, and TV, this