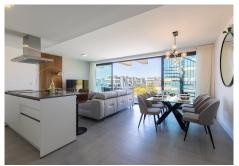

This south-east facing penthouse is flooded with natural light, thanks to expansive windows and glazed surfaces that create a bright, welcoming atmosphere. The downstairs terrace, overlooking lush community gardens and an inviting pool, seamlessly blends indoor and outdoor living in an open-plan layout that defines both comfort and functionality.

Designed with the highest standards of quality and modern elegance, the fully fitted kitchen caters to culinary enthusiasts, while the 3 stylish bedrooms with fitted wardrobes ensure comfort and privacy. The master suite features a luxurious ensuite bathroom, complemented by two additional bathrooms for added convenience. Fully furnished and equipped with air conditioning, central heating, Wi-Fi, and TV, this