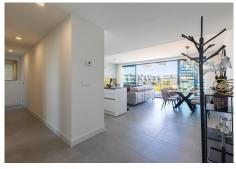

This south-east facing penthouse is flooded with natural light, thanks to expansive windows and glazed surfaces that create a bright, welcoming atmosphere. The downstairs terrace, overlooking lush community gardens and an inviting pool, seamlessly blends indoor and outdoor living in an open-plan layout that defines both comfort and functionality.

Designed with the highest standards of quality and modern elegance, the fully fitted kitchen caters to culinary enthusiasts, while the 3 stylish bedrooms with fitted wardrobes ensure comfort and privacy. The master suite features a luxurious ensuite bathroom, complemented by two additional bathrooms for added convenience. Fully furnished and equipped with air conditioning, central heating, Wi-Fi, and TV, this