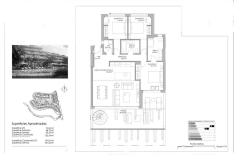

#### PENTHOUSE 3 BEDROOMS 2 BATHROOMS IN SELWO

Selwo

REF# BEMR4849336 €649,000

| BEDS | BATHS | BUILT  | TERRACE |
|------|-------|--------|---------|
| 3    | 2     | 125 m² | 99 m²   |

Experience resort-style living at its finest with this luxurious duplex penthouse in Estepona, where the Mediterranean lifestyle becomes part of your daily ritual. Immerse yourself in the beauty of panoramic views stretching from the sea to Gibraltar, and even the Atlas Mountains and Morocco on clear days, all enjoyed from your private solarium.

Designed with the highest standards of quality and modern elegance, the fully fitted kitchen caters to culinary enthusiasts, while the 3 stylish bedrooms with fitted wardrobes ensure comfort and privacy. The master suite features a luxurious ensuite bathroom, complemented by two additional bathrooms for added convenience. Fully furnished and equipped with air conditioning, central heating, Wi-Fi, and TV, this