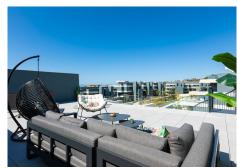

#### PENTHOUSE 3 BEDROOMS 2 BATHROOMS IN SELWO

Selwo

REF# BEMR4849336 €649,000

| BEDS | BATHS | BUILT  | TERRACE |
|------|-------|--------|---------|
| 3    | 2     | 125 m² | 99 m²   |

Experience resort-style living at its finest with this luxurious duplex penthouse in Estepona, where the Mediterranean lifestyle becomes part of your daily ritual. Immerse yourself in the beauty of panoramic views stretching from the sea to Gibraltar, and even the Atlas Mountains and Morocco on clear days, all enjoyed from your private solarium.

This south-east facing penthouse is flooded with natural light, thanks to expansive windows and glazed surfaces that create a bright, welcoming atmosphere. The downstairs terrace, overlooking lush community gardens and an inviting pool, seamlessly blends indoor and outdoor living in an open-plan layout that defines both comfort and functionality.