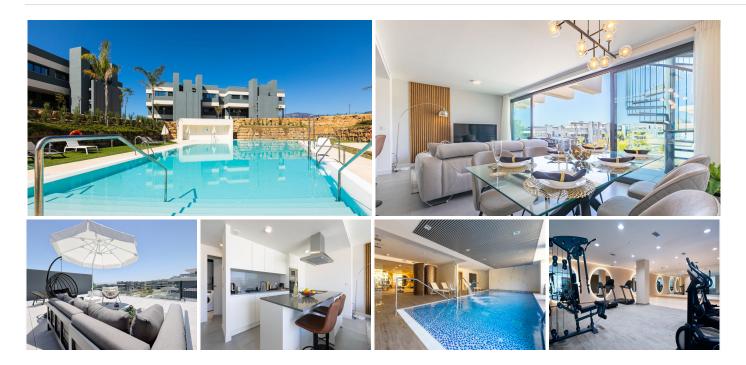

#### PENTHOUSE 3 BEDROOMS 2 BATHROOMS IN SELWO

Selwo

REF# BEMR4849336 €649,000

| BEDS | BATHS | BUILT  | TERRACE |
|------|-------|--------|---------|
| 3    | 2     | 125 m² | 99 m²   |

Experience resort-style living at its finest with this luxurious duplex penthouse in Estepona, where the Mediterranean lifestyle becomes part of your daily ritual. Immerse yourself in the beauty of panoramic views stretching from the sea to Gibraltar, and even the Atlas Mountains and Morocco on clear days, all enjoyed from your private solarium.

This south-east facing penthouse is flooded with natural light, thanks to expansive windows and glazed surfaces that create a bright, welcoming atmosphere. The downstairs terrace, overlooking lush community gardens and an inviting pool, seamlessly blends indoor and outdoor living in an open-plan layout that defines both comfort and functionality.

Designed with the highest standards of quality and modern elegance, the fully fitted kitchen caters to culinary enthusiasts, while the 3 stylish bedrooms with fitted wardrobes ensure comfort and privacy. The master suite features a luxurious ensuite bathroom, complemented by two additional bathrooms for added convenience. Fully furnished and equipped with air conditioning, central heating, Wi-Fi, and TV, this

Marbella

penthouse offers immediate move-in readiness.

The community boasts resort-like amenities including a sparkling pool, lush gardens, an on-site gym, and a sauna, making it a perfect social hub for an active lifestyle. Whether you're unwinding poolside or staying fit, every aspect of this residence enhances your daily experience.

Perfect as a rental investment, this property comes with a proven track record of high returns, combining luxury living with profitability. Additionally, underground parking and close proximity to stunning beaches, shops, and restaurants—just 10 minutes away—enhance both convenience and appeal. Estepona's charming village is only 15 minutes from your doorstep.