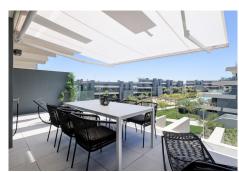

#### PENTHOUSE 3 BEDROOMS 2 BATHROOMS IN SELWO

Selwo

REF# BEMR4849336 €649,000

| BEDS | BATHS | BUILT  | TERRACE |
|------|-------|--------|---------|
| 3    | 2     | 125 m² | 99 m²   |

Experience resort-style living at its finest with this luxurious duplex penthouse in Estepona, where the Mediterranean lifestyle becomes part of your daily ritual. Immerse yourself in the beauty of panoramic views stretching from the sea to Gibraltar, and even the Atlas Mountains and Morocco on clear days, all enjoyed from your private solarium.

This south-east facing penthouse is flooded with natural light, thanks to expansive windows and glazed surfaces that create a bright, welcoming atmosphere. The downstairs terrace, overlooking lush community gardens and an inviting pool, seamlessly blends indoor and outdoor living in an open-plan layout that defines both comfort and functionality.