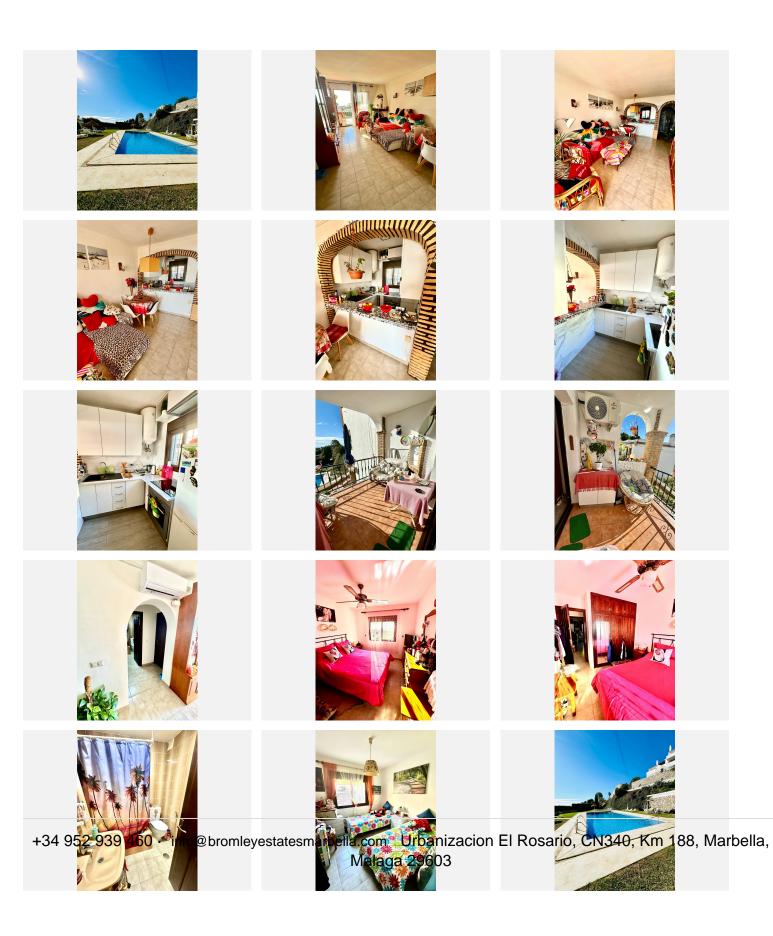

## REF# BEMR4849342 €268,000

| BEDS | BATHS | BUILT | TERRACE |
|------|-------|-------|---------|
| 2    | 1     | 96 m² | 7 m²    |

We present this charming apartment in La Capellania, located in Benalmádena, an ideal place for those seeking peace and comfort in a privileged setting. With 96m<sup>2</sup> of built area and 70m<sup>2</sup> of usable space, this property features a welcoming entrance hall, a bright living-dining room that opens onto a spacious terrace with beautiful sea views, and a fully equipped open-plan kitchen.

Thanks to its south-facing orientation, the home is bathed in natural light throughout the day, creating a warm and inviting atmosphere. It offers 2 bedrooms with built-in wardrobes and a bathroom with a bathtub, perfect for relaxation. Enjoy unforgettable evenings by the fireplace or sipping a glass of wine while admiring the open sea views. The development offers large green areas, a swimming pool, a storage room, and community parking. Additionally, the house is equipped with air conditioning for your utmost comfort.