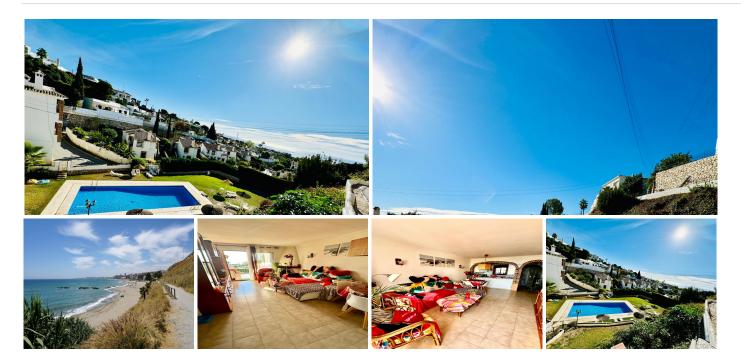

## REF# BEMR4849342 €268,000

| BEDS | BATHS | BUILT | TERRACE |
|------|-------|-------|---------|
| 2    | 1     | 96 m² | 7 m²    |

We present this charming apartment in La Capellania, located in Benalmádena, an ideal place for those seeking peace and comfort in a privileged setting. With 96m<sup>2</sup> of built area and 70m<sup>2</sup> of usable space, this property features a welcoming entrance hall, a bright living-dining room that opens onto a spacious terrace with beautiful sea views, and a fully equipped open-plan kitchen.

Thanks to its south-facing orientation, the home is bathed in natural light throughout the day, creating a warm and inviting atmosphere. It offers 2 bedrooms with built-in wardrobes and a bathroom with a bathtub, perfect for relaxation. Enjoy unforgettable evenings by the fireplace or sipping a glass of wine while admiring the open sea views. The development offers large green areas, a swimming pool, a storage room, and community parking. Additionally, the house is equipped with air conditioning for your utmost comfort.

Located in Benalmádena, just a 4-minute drive from the beach, it combines tranquility with excellent connections, including quick access to the motorway.

+34 952 939 460 · info@bromleyestatesmarbella.com Urbanizacion El Rosario, CN340, Km 188, Marbella, Malaga 29603