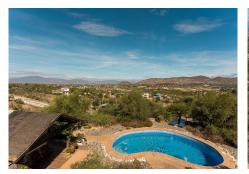

Set on the outskirts of Alhaurin el Grande, this beautiful detached villa offers the perfect blend of country living and modern convenience. Situated on a generous plot of 6,037 m² with a built area of 147.65 m², this property, built in 1999, boasts far-reaching mountain and countryside views, providing a peaceful retreat in a highly desirable location.

Outdoors, the villa shines with its private chlorine pool, multiple terraces, and sweeping views. Enjoy alfresco dining on the covered outdoor kitchen or relax in the serene atmosphere of the roof terrace. The