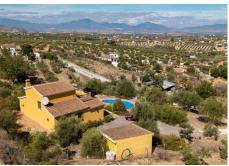

Set on the outskirts of Alhaurin el Grande, this beautiful detached villa offers the perfect blend of country living and modern convenience. Situated on a generous plot of 6,037 m² with a built area of 147.65 m², this property, built in 1999, boasts far-reaching mountain and countryside views, providing a peaceful retreat in a highly desirable location.

Outdoors, the villa shines with its private chlorine pool, multiple terraces, and sweeping views. Enjoy alfresco dining on the covered outdoor kitchen or relax in the serene atmosphere of the roof terrace. The

## BROMLEY ESTATES Marbella

plot is gently sloping, featuring an olive orchard and ample parking for several cars. The property also includes a covered garage and a long, sweeping driveway leading to the main house.