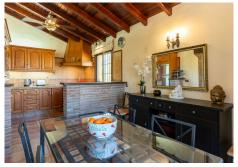

The villa features 3 spacious bedrooms and 2 bathrooms, with the master suite on the top floor enjoying its own en-suite bathroom. The open-plan design connects the fully fitted kitchen, living, and dining areas, creating a bright and welcoming space, complemented by an independent utility room for added convenience. The property is equipped with electric radiators and an inviting open fireplace in the living area.