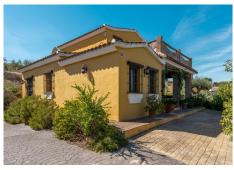

Set on the outskirts of Alhaurin el Grande, this beautiful detached villa offers the perfect blend of country living and modern convenience. Situated on a generous plot of 6,037 m² with a built area of 147.65 m², this property, built in 1999, boasts far-reaching mountain and countryside views, providing a peaceful retreat in a highly desirable location.

The villa features 3 spacious bedrooms and 2 bathrooms, with the master suite on the top floor enjoying its own en-suite bathroom. The open-plan design connects the fully fitted kitchen, living, and dining areas, creating a bright and welcoming space, complemented by an independent utility room for added convenience. The property is equipped with electric radiators and an inviting open fireplace in the living area.

With period features such as exposed wooden beams, fitted wardrobes in the bedrooms, and an overall excellent condition, this home is move-in ready. The south-facing orientation ensures the home is filled with natural light throughout the day.