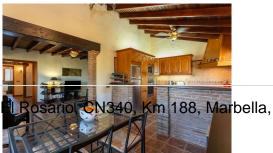

The villa features 3 spacious bedrooms and 2 bathrooms, with the master suite on the top floor enjoying its own en-suite bathroom. The open-plan design connects the fully fitted kitchen, living, and dining areas, creating a bright and welcoming space, complemented by an independent utility room for added convenience. The property is equipped with electric radiators and an inviting open fireplace in the living area.