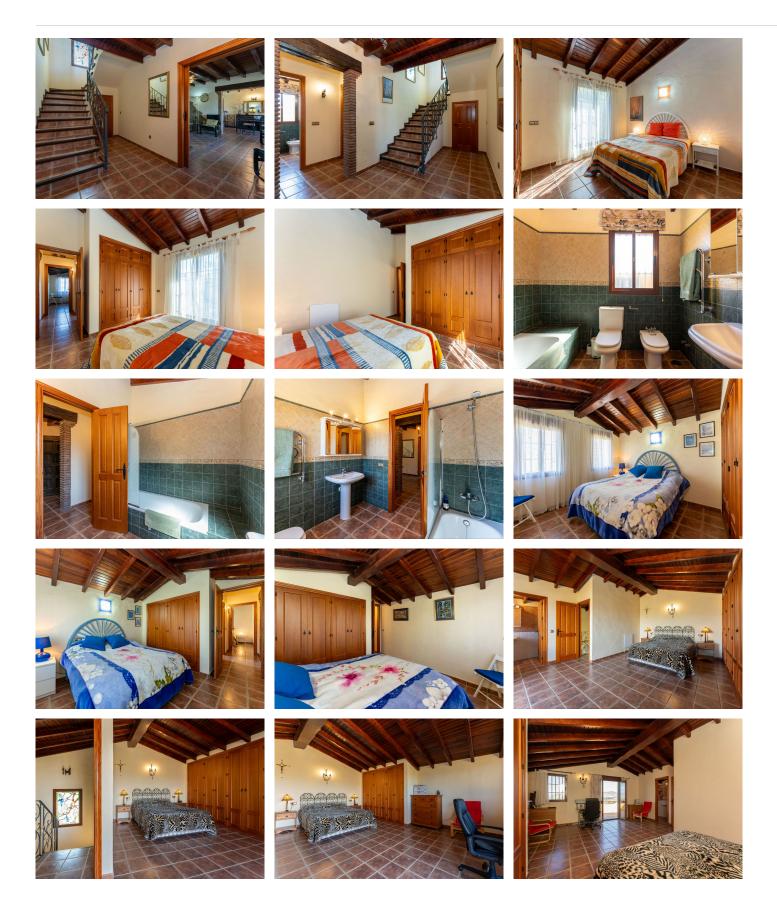

The villa features 3 spacious bedrooms and 2 bathrooms, with the master suite on the top floor enjoying its own en-suite bathroom. The open-plan design connects the fully fitted kitchen, living, and dining areas, creating a bright and welcoming space, complemented by an independent utility room for added convenience. The property is equipped with electric radiators and an inviting open fireplace in the living area.

With period features such as exposed wooden beams, fitted wardrobes in the bedrooms, and an overall excellent condition, this home is move-in ready. The south-facing orientation ensures the home is filled with natural light throughout the day.