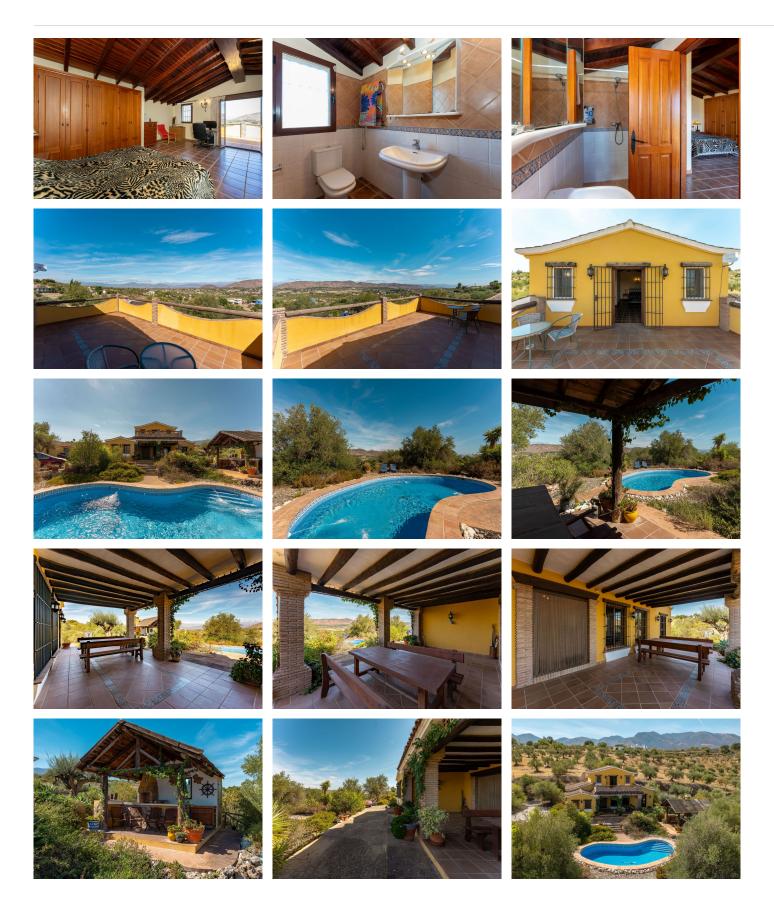

Outdoors, the villa shines with its private chlorine pool, multiple terraces, and sweeping views. Enjoy alfresco dining on the covered outdoor kitchen or relax in the serene atmosphere of the roof terrace. The

## BROMLEY ESTATES Marbella

plot is gently sloping, featuring an olive orchard and ample parking for several cars. The property also includes a covered garage and a long, sweeping driveway leading to the main house.