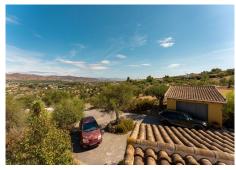

Set on the outskirts of Alhaurin el Grande, this beautiful detached villa offers the perfect blend of country living and modern convenience. Situated on a generous plot of 6,037 m² with a built area of 147.65 m², this property, built in 1999, boasts far-reaching mountain and countryside views, providing a peaceful retreat in a highly desirable location.

## BROMLEY ESTATES Marbella

plot is gently sloping, featuring an olive orchard and ample parking for several cars. The property also includes a covered garage and a long, sweeping driveway leading to the main house.