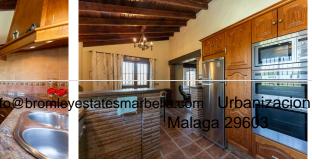

The villa features 3 spacious bedrooms and 2 bathrooms, with the master suite on the top floor enjoying its own en-suite bathroom. The open-plan design connects the fully fitted kitchen, living, and dining areas, creating a bright and welcoming space, complemented by an independent utility room for added convenience. The property is equipped with electric radiators and an inviting open fireplace in the living area.