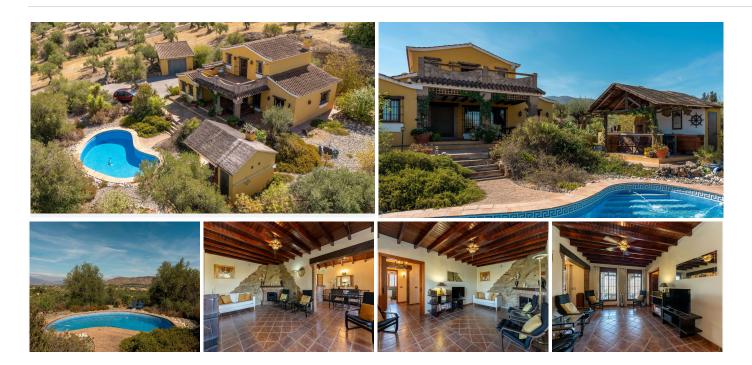

Set on the outskirts of Alhaurin el Grande, this beautiful detached villa offers the perfect blend of country living and modern convenience. Situated on a generous plot of 6,037 m² with a built area of 147.65 m², this property, built in 1999, boasts far-reaching mountain and countryside views, providing a peaceful retreat in a highly desirable location.

The villa features 3 spacious bedrooms and 2 bathrooms, with the master suite on the top floor enjoying its own en-suite bathroom. The open-plan design connects the fully fitted kitchen, living, and dining areas, creating a bright and welcoming space, complemented by an independent utility room for added convenience. The property is equipped with electric radiators and an inviting open fireplace in the living area.

Outdoors, the villa shines with its private chlorine pool, multiple terraces, and sweeping views. Enjoy alfresco dining on the covered outdoor kitchen or relax in the serene atmosphere of the roof terrace. The

## BROMLEY ESTATES Marbella

plot is gently sloping, featuring an olive orchard and ample parking for several cars. The property also includes a covered garage and a long, sweeping driveway leading to the main house.

With period features such as exposed wooden beams, fitted wardrobes in the bedrooms, and an overall excellent condition, this home is move-in ready. The south-facing orientation ensures the home is filled with natural light throughout the day.