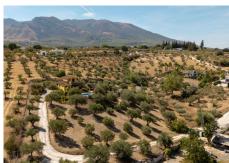

Set on the outskirts of Alhaurin el Grande, this beautiful detached villa offers the perfect blend of country living and modern convenience. Situated on a generous plot of 6,037 m² with a built area of 147.65 m², this property, built in 1999, boasts far-reaching mountain and countryside views, providing a peaceful retreat in a highly desirable location.

## BROMLEY ESTATES Marbella

plot is gently sloping, featuring an olive orchard and ample parking for several cars. The property also includes a covered garage and a long, sweeping driveway leading to the main house.