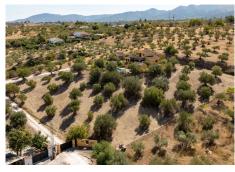

Set on the outskirts of Alhaurin el Grande, this beautiful detached villa offers the perfect blend of country living and modern convenience. Situated on a generous plot of 6,037 m² with a built area of 147.65 m², this property, built in 1999, boasts far-reaching mountain and countryside views, providing a peaceful retreat in a highly desirable location.

## BROMLEY ESTATES Marbella

plot is gently sloping, featuring an olive orchard and ample parking for several cars. The property also includes a covered garage and a long, sweeping driveway leading to the main house.