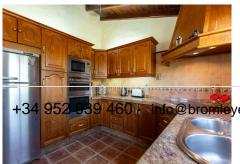

The villa features 3 spacious bedrooms and 2 bathrooms, with the master suite on the top floor enjoying its own en-suite bathroom. The open-plan design connects the fully fitted kitchen, living, and dining areas, creating a bright and welcoming space, complemented by an independent utility room for added convenience. The property is equipped with electric radiators and an inviting open fireplace in the living area.