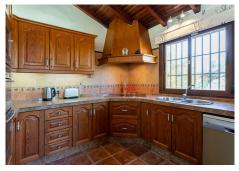

The villa features 3 spacious bedrooms and 2 bathrooms, with the master suite on the top floor enjoying its own en-suite bathroom. The open-plan design connects the fully fitted kitchen, living, and dining areas, creating a bright and welcoming space, complemented by an independent utility room for added convenience. The property is equipped with electric radiators and an inviting open fireplace in the living area.