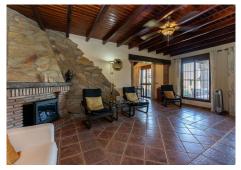

The villa features 3 spacious bedrooms and 2 bathrooms, with the master suite on the top floor enjoying its own en-suite bathroom. The open-plan design connects the fully fitted kitchen, living, and dining areas, creating a bright and welcoming space, complemented by an independent utility room for added convenience. The property is equipped with electric radiators and an inviting open fireplace in the living area.

With period features such as exposed wooden beams, fitted wardrobes in the bedrooms, and an overall excellent condition, this home is move-in ready. The south-facing orientation ensures the home is filled with natural light throughout the day.