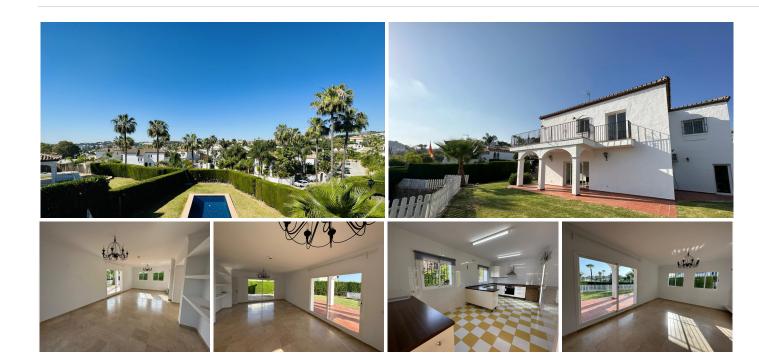

## HOUSE 5 BEDROOMS 4.5 BATHROOMS IN NUEVA ANDALUCIA

Nueva Andalucia

REF# BEMR4849504 €1,550,000

| BEDS | BATHS | BUILT              | PLOT                |
|------|-------|--------------------|---------------------|
| 5    | 4.5   | 450 m <sup>2</sup> | 1000 m <sup>2</sup> |

This stunning luxury villa is located in the prestigious Marbella Country Club, in the heart of Nueva Andalucia valley. With its traditional design and south west orientation, this property is a true bright and spacious family home.

Spread over two levels, the ground floor of the villa features a spacious living and dining room, complete with a working fireplace, creating a warm and inviting atmosphere. From here, you can access the covered terrace and beautifully private garden, perfect for enjoying the Mediterranean climate.

The fully fitted kitchen is spacious and has an adjacent pantry, 2 large windows, plus access to the garden. On this level, you will also find a guest bedroom with an en-suite bathroom, in addition to a guest toilet.

## **BROMLEY ESTATES**

Marbella

with beautiful views and access to an uncovered terrace.

The villa is well positioned on the plot, with ample garden surrounding the house on all sides, parking for various cars, and a private swimming pool. The villa also boasts a private terrace, where you can enjoy al fresco dining or simply unwind while taking in the stunning garden and pool views.