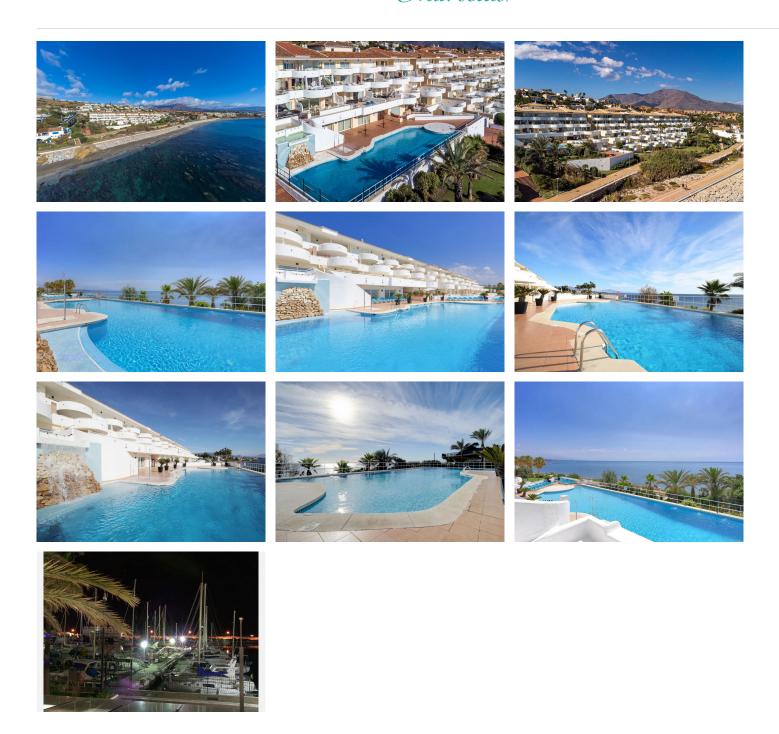

This Southeast-facing property boasts breathtaking panoramic sea views, extending over the beautifully maintained gardens and across the Mediterranean, with vistas of Africa and spectacular sunrises.

The development features immaculate communal areas, expansive green spaces, and an impressive swimming pool. The property includes underground parking and a spacious storage room, with additional community parking conveniently located at the entrance.