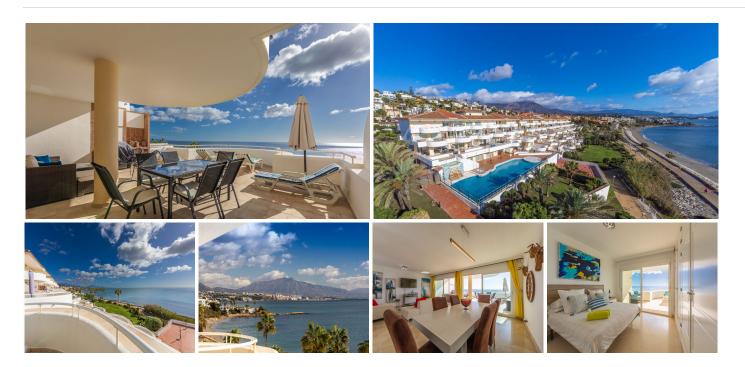

#### PRIME LOCATION! LUXURY FRONTLINE BEACH DUPLEX PENTHOUSE WITH A 100m2 TERRACE!

Situated in an elevated position between Estepona and the charming Puerto de la Duquesa, this stunning duplex penthouse offers the perfect blend of luxury and convenience. Just a 5-minute drive to all essential amenities and world-class golf courses, including the prestigious Finca Cortesín, host of the 2023 Solheim Cup.

This Southeast-facing property boasts breathtaking panoramic sea views, extending over the beautifully maintained gardens and across the Mediterranean, with vistas of Africa and spectacular sunrises.

The development features immaculate communal areas, expansive green spaces, and an impressive swimming pool. The property includes underground parking and a spacious storage room, with additional community parking conveniently located at the entrance.