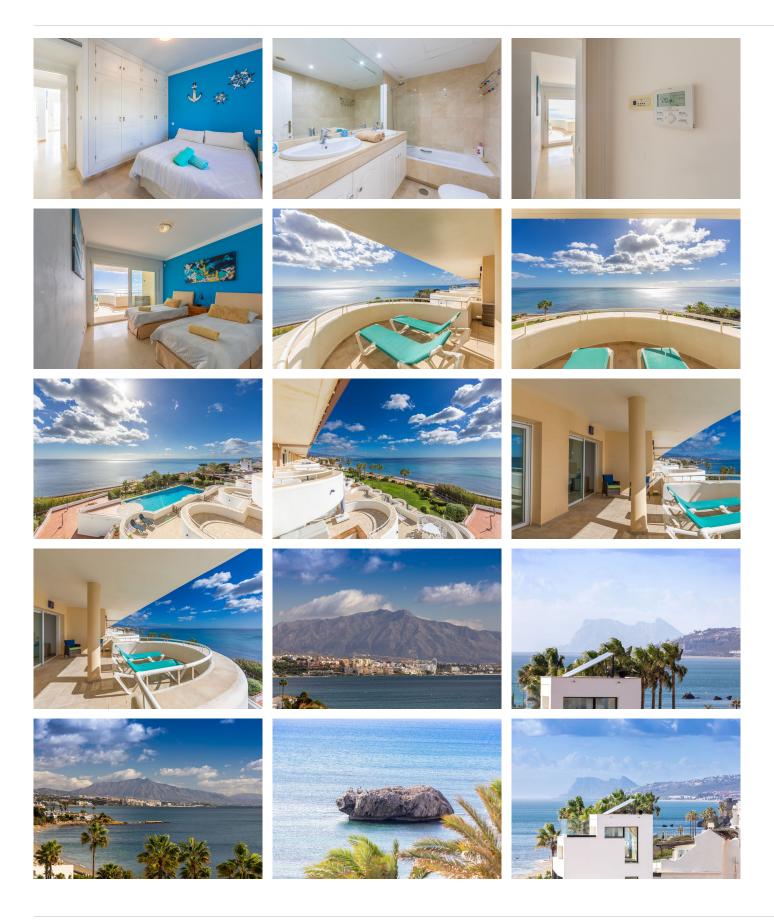

## PENTHOUSE DUPLEX 3 BEDROOMS 3 BATHROOMS IN ESTEPONA

Stepona

REF# BEMR4849768 €735,000

| BEDS | BATHS | BUILT  | TERRACE |
|------|-------|--------|---------|
| 3    | 3     | 137 m² | 100 m²  |

#### PRIME LOCATION! LUXURY FRONTLINE BEACH DUPLEX PENTHOUSE WITH A 100m2 TERRACE!

Situated in an elevated position between Estepona and the charming Puerto de la Duquesa, this stunning duplex penthouse offers the perfect blend of luxury and convenience. Just a 5-minute drive to all essential amenities and world-class golf courses, including the prestigious Finca Cortesín, host of the 2023 Solheim Cup.

This Southeast-facing property boasts breathtaking panoramic sea views, extending over the beautifully maintained gardens and across the Mediterranean, with vistas of Africa and spectacular sunrises.

The development features immaculate communal areas, expansive green spaces, and an impressive swimming pool. The property includes underground parking and a spacious storage room, with additional community parking conveniently located at the entrance.