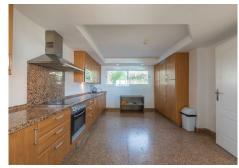

## PENTHOUSE DUPLEX 3 BEDROOMS 3 BATHROOMS IN ESTEPONA

Stepona

REF# BEMR4849768 €735,000

| BEDS | BATHS | BUILT  | TERRACE |
|------|-------|--------|---------|
| 3    | 3     | 137 m² | 100 m²  |

#### PRIME LOCATION! LUXURY FRONTLINE BEACH DUPLEX PENTHOUSE WITH A 100m2 TERRACE!

Situated in an elevated position between Estepona and the charming Puerto de la Duquesa, this stunning duplex penthouse offers the perfect blend of luxury and convenience. Just a 5-minute drive to all essential amenities and world-class golf courses, including the prestigious Finca Cortesín, host of the 2023 Solheim Cup.

This Southeast-facing property boasts breathtaking panoramic sea views, extending over the beautifully maintained gardens and across the Mediterranean, with vistas of Africa and spectacular sunrises.

The development features immaculate communal areas, expansive green spaces, and an impressive swimming pool. The property includes underground parking and a spacious storage room, with additional community parking conveniently located at the entrance.