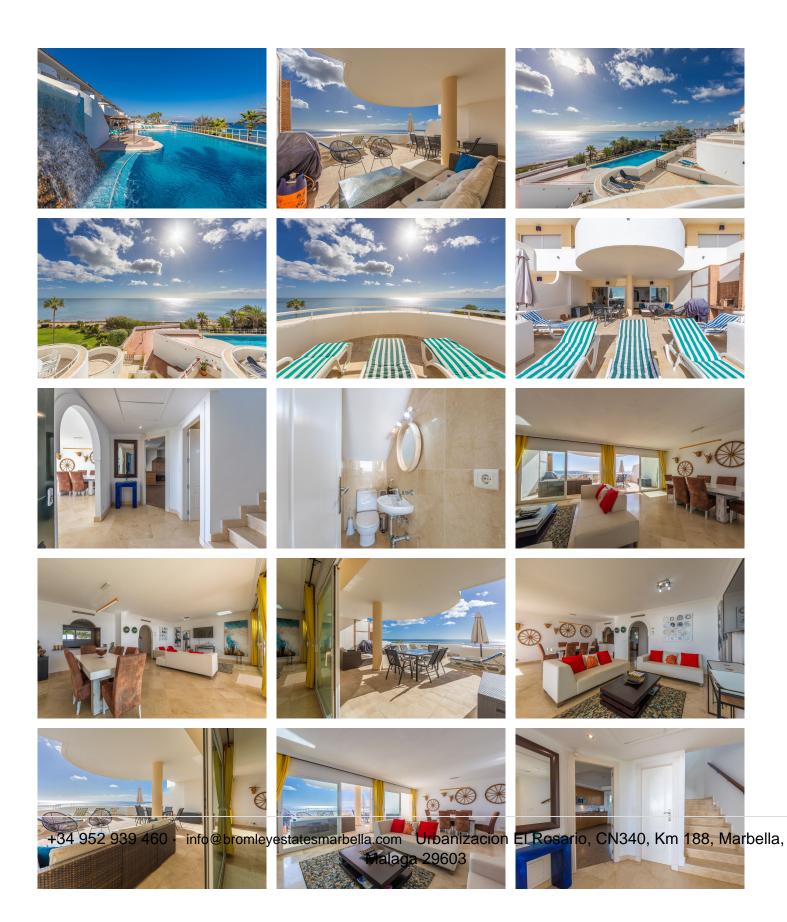

#### PRIME LOCATION! LUXURY FRONTLINE BEACH DUPLEX PENTHOUSE WITH A 100m2 TERRACE!

Situated in an elevated position between Estepona and the charming Puerto de la Duquesa, this stunning duplex penthouse offers the perfect blend of luxury and convenience. Just a 5-minute drive to all essential amenities and world-class golf courses, including the prestigious Finca Cortesín, host of the 2023 Solheim Cup.

This Southeast-facing property boasts breathtaking panoramic sea views, extending over the beautifully maintained gardens and across the Mediterranean, with vistas of Africa and spectacular sunrises.

The development features immaculate communal areas, expansive green spaces, and an impressive swimming pool. The property includes underground parking and a spacious storage room, with additional community parking conveniently located at the entrance.